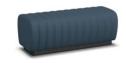

# NORIX

# **Ripple**<sup>™</sup>

### SEATING SERIES

# **Ripple<sup>™</sup> Series**

Ripple is a modular seating series that utilizes an intriguing blend of comfort, durability and neuro-aesthetic design principles to promote a positive emotional and psychological experience. Ripple's soft lines bring a gentle, humanizing touch to institutional environments without sacrificing safety or long-term durability.





**Ripple™ Guest** Arm Chair



**Ripple<sup>™</sup> Lounge** Arm Chair



**Ripple<sup>™</sup> Guest** Armless Chair



**Ripple<sup>™</sup> Lounge** Armless Chair



**Ripple<sup>™</sup> Lounge** Left Arm Chair



**Ripple<sup>™</sup> Lounge** Right Arm Chair



**Ripple™** Bench



**Ripple**<sup>™</sup> Ottoman





### **Features That Matter**

### **Cushioned Comfort**

A flexible polyurethane foam filling provides a comfortable cushion without sacrificing durability.

### **Easy Cleanability**

Bleach solutions and hospital grade cleaners can safely be used for sanitation without affecting the surface material or the color of the chair.

### GreenGuard Gold Certified

The highest level of GreenGuard Certification, this product meets strict health-based criteria for VOC emissions and total chemical emissions.

### **Endless Configurations**

Eight unique pieces in this modular seating line support an endless number of custom configurations that can fit seamlessly into any environment.

### Fluid Resistant

The surface material is impervious