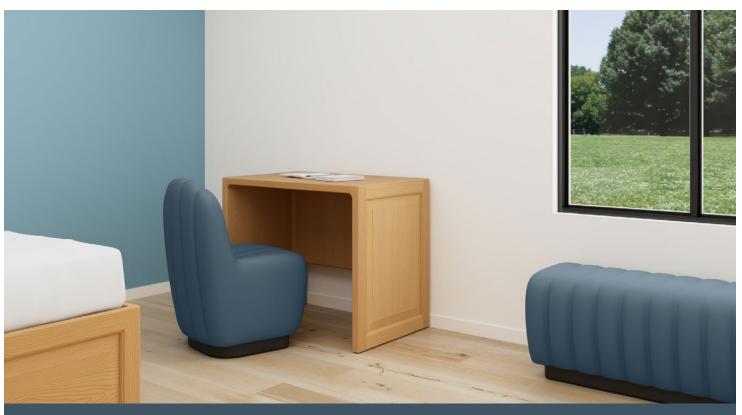

**Ripple™ Guest** Arm Chair

**Ripple<sup>™</sup> Lounge** Arm Chair

**Ripple<sup>™</sup> Guest** Armless Chair

**Ripple<sup>™</sup> Lounge** Armless Chair

**Ripple<sup>™</sup> Lounge** Left Arm Chair

**Ripple<sup>™</sup> Lounge** Right Arm Chair

### **Endless Configurations**

Eight unique pieces in this modular seating line support an endless number of custom configurations that can fit seamlessly into any environment.