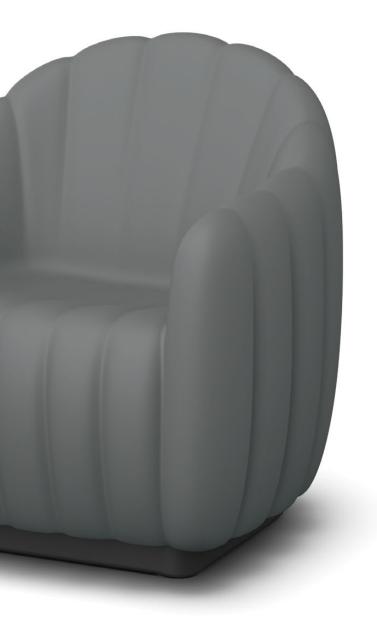

# **Ripple<sup>™</sup> Series**

Ripple is a modular seating series that utilizes an intriguing blend of comfort, durability and neuro-aesthetic design principles to promote a positive emotional and psychological experience. Ripple's soft lines bring a gentle, humanizing touch to institutional environments without sacrificing safety or long-term durability.

**Ripple™ Guest** Arm Chair

**Ripple<sup>™</sup> Lounge** Arm Chair

**Ripple<sup>™</sup> Guest** Armless Chair

**Ripple<sup>™</sup> Lounge** Armless Chair

**Ripple<sup>™</sup> Lounge** Left Arm Chair

**Ripple<sup>™</sup> Lounge** Right Arm Chair