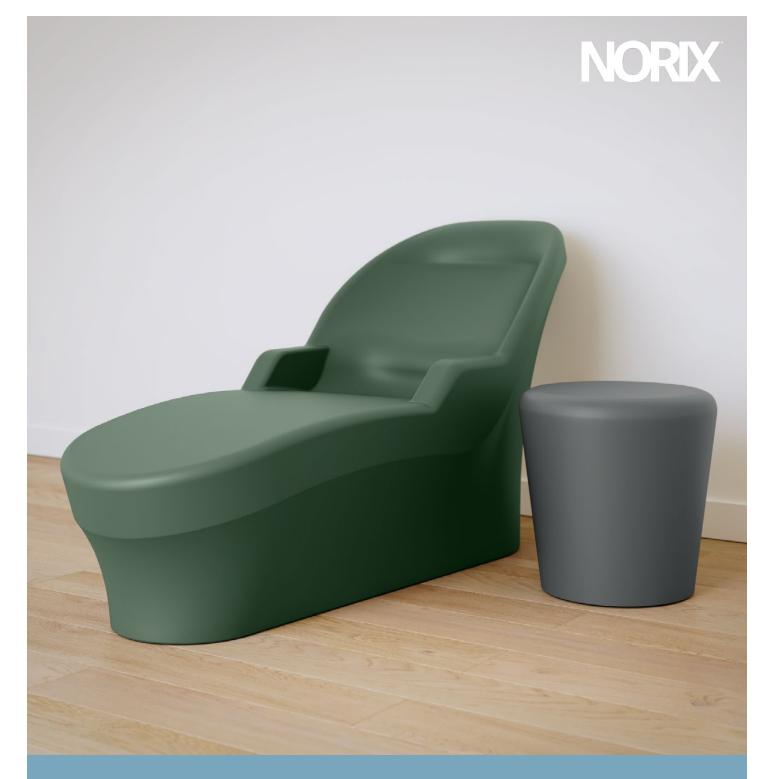

# **Respite**<sup>™</sup>

CHAISE LOUNGE

## **Respite**<sup>™</sup>

The Respite Lounge Chair utilizes trauma informed design principles to provide a calming and secure seating solution for behavioral healthcare and crisis care environments. Its gentle recline is ergonomically engineered to offer sustained comfort even during extended use. An integrated pillow with slightly curved sides offers appropriate head and neck support, provides patients with a sense of privacy, and allows staff to monitor effectively. The concave surface at the base enables caregivers to properly position their feet, improving their ability to safely facilitate patient transfers and allowing them to easily access the patient during medical treatment.

**Respite**<sup>™</sup> Chaise Lounge