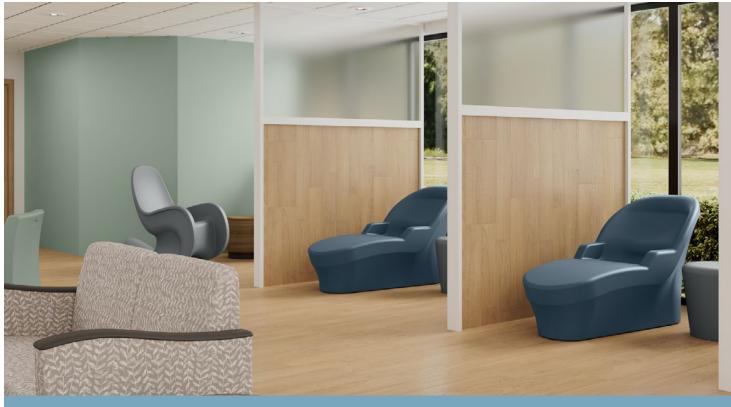

## **Respite**<sup>™</sup>

The Respite Lounge Chair utilizes trauma informed design principles to provide a calming and secure seating solution for behavioral healthcare and crisis care environments. Its gentle recline is ergonomically engineered to offer sustained comfort even during extended use. An integrated pillow with slightly curved sides offers appropriate head and neck support, provides patients with a sense of privacy, and allows staff to monitor effectively. The concave surface at the base enables caregivers to properly position their feet, improving their ability to safely facilitate patient transfers and allowing them to easily access the patient during medical treatment.

#### **Concave Base**

The concave surface at the base enables caregivers to properly position their feet, improving their ability to safely facilitate patient transfers and allowing them to easily access the patient during medical treatment.

#### Integrated Pillow

An integrated pillow with slightly curved sides offers appropriate head and neck support, provides patients with a sense of privacy, and allows staff to monitor effectively.