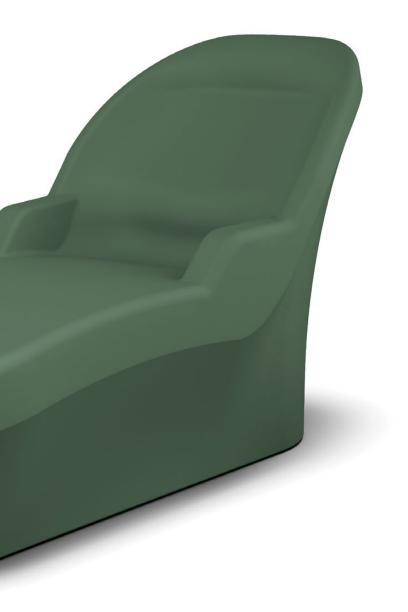

#### **Concave Base**

The concave surface at the base enables caregivers to properly position their feet, improving their ability to safely facilitate patient transfers and allowing them to easily access the patient during medical treatment.

#### Integrated Pillow

An integrated pillow with slightly curved sides offers appropriate head and neck support, provides patients with a sense of privacy, and allows staff to monitor effectively.

#### Ligature Resistant Design

The one-piece, roto-molded design eliminates pass throughs and tie offs, thus reducing ligature risk.