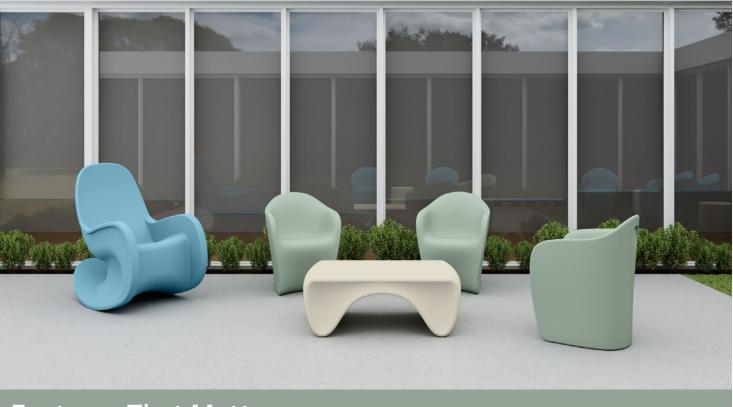

# Fenix<sup>™</sup> Series

The Fenix Collection evokes a sense of calmness, comfort and a connection with nature by integrating familiar, organic shapes into its design. The slim, space-saving base design enhances efficiency and facilitates a more streamlined layout – all without sacrificing stability. Gently curved edges extend flush to the floor to give Fenix a contemporary look that supports a safe, secure environment. The one-piece construction makes Fenix fluid resistant, tamper resistant, prevents the concealment of contraband and allows for easy sanitation.

**Arm Chair** Indoor / Outdoor

Armless Chair Indoor / Outdoor