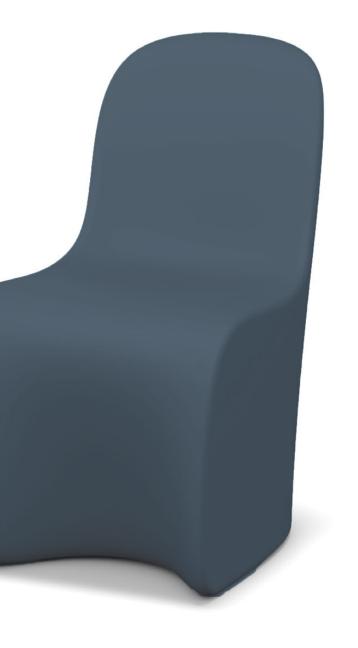

# Fenix<sup>™</sup> Series

The Fenix Collection evokes a sense of calmness, comfort and a connection with nature by integrating familiar, organic shapes into its design. The slim, space-saving base design enhances efficiency and facilitates a more streamlined layout – all without sacrificing stability. Gently curved edges extend flush to the floor to give Fenix a contemporary look that supports a safe, secure environment. The one-piece construction makes Fenix fluid resistant, tamper resistant, prevents the concealment of contraband and allows for easy sanitation.

**Arm Chair** Indoor / Outdoor

Armless Chair Indoor / Outdoor

### Organic Shape

The soft edges and organic shape are supported by research proving curved surfaces promote relaxation and reduced stress.