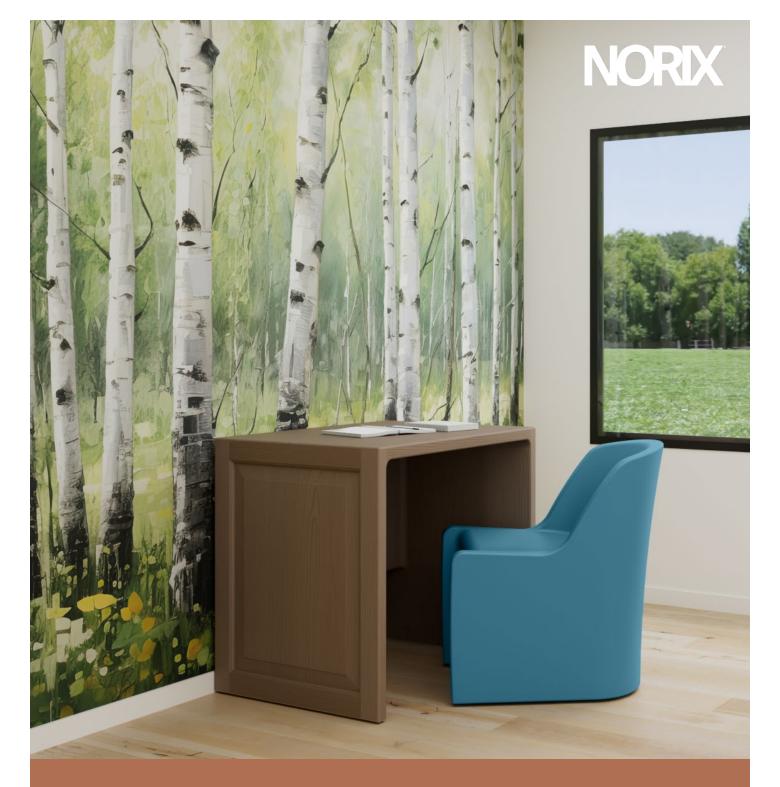

# **Coupe Series**

The Coupe Lounge Chair combines robust durability with a contemporary style to fit seamlessly into any behavioral healthcare, correctional, or transitional housing facility setting. The one-piece, roto-molded design makes it extremely durable and impervious to all types of fluids – including hospital-grade cleaners and bleach!

Coupe Armless Chair Indoor / Outdoor