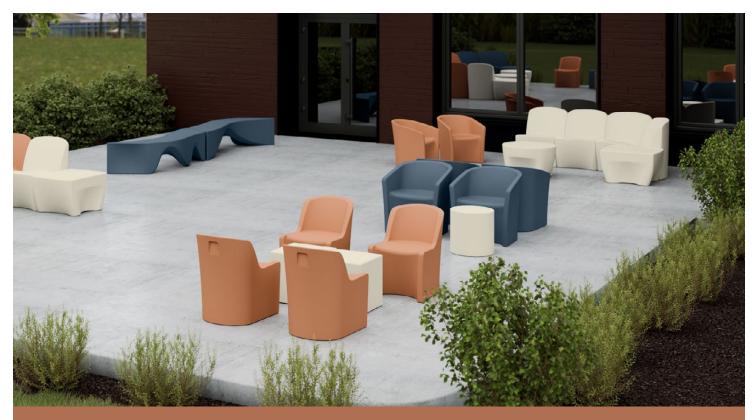

# **Coupe Series**

The Coupe Lounge Chair combines robust durability with a contemporary style to fit seamlessly into any behavioral healthcare, correctional, or transitional housing facility setting. The one-piece, roto-molded design makes it extremely durable and impervious to all types of fluids – including hospital-grade cleaners and bleach!

Coupe Armless Chair Indoor / Outdoor