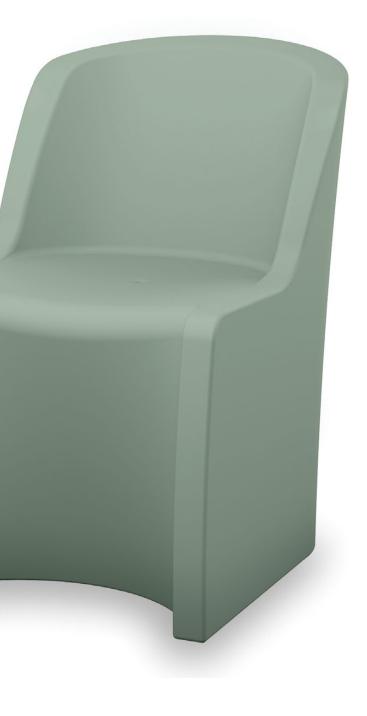

# **Coupe Series**

The Coupe Lounge Chair combines robust durability with a contemporary style to fit seamlessly into any behavioral healthcare, correctional, or transitional housing facility setting. The one-piece, roto-molded design makes it extremely durable and impervious to all types of fluids – including hospital-grade cleaners and bleach!

Coupe Armless Chair Indoor / Outdoor