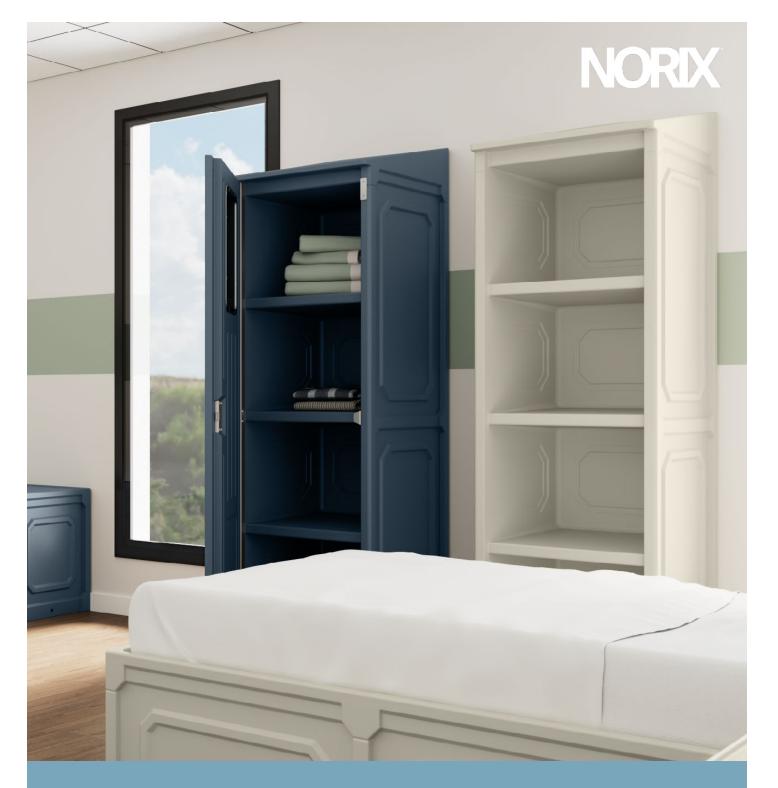

## **Arcadian Series**

A culmination of over 40 years of experience designing robust furniture for intensive-use environments, the Arcadian Series offers the reliability you expect from Norix<sup>®</sup> products in a refreshing new look. Arcadian utilizes a unique blend of residential aesthetics and robust durability to form visually pleasing pieces, engineered to endure the rigors of challenging environments. Rotationally molded using a specially formulated, high-impact polyethylene, Arcadian's superior durability is further strengthened by several inverted, internal support ribs and use of concealed, tamper-resistant hardware.

Platform Bed Molded Bed

**Open Chest** Molded Open Chest

Wardrobe Molded Door

Nightstand Molded Nightstand

**Desk** Floor-Mount

Wardrobe No Door

#### Ligature Resistant Design

The one-piece, seamless design eliminates pass throughs and tie offs, thus reducing ligature risk.

#### **Infection Control**

The one-piece, seamless construction is impervious to fluids for superior infection control and easy sanitization.

#### **Contraband Resistant**

Specifically designed without any creases or nooks to mitigate the ability to hide contraband when bolted down.

#### Inverted Support Ribs

Inverted, internal support ribs enhance overall strength and eliminate the need for interior foam.