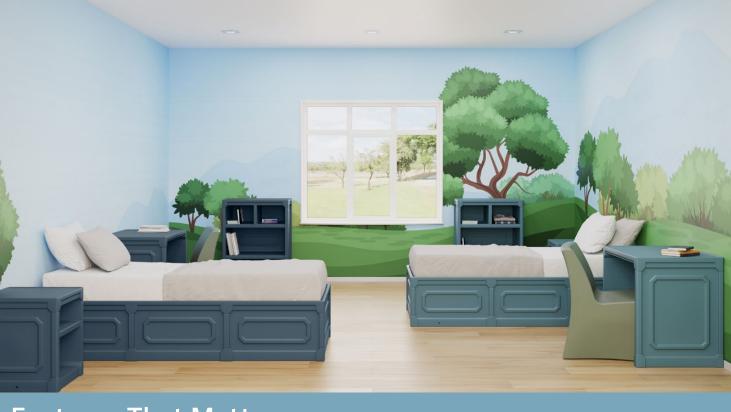

## **Arcadian Series**

A culmination of over 40 years of experience designing robust furniture for intensive-use environments, the Arcadian Series offers the reliability you expect from Norix<sup>®</sup> products in a refreshing new look. Arcadian utilizes a unique blend of residential aesthetics and robust durability to form visually pleasing pieces, engineered to endure the rigors of challenging environments. Rotationally molded using a specially formulated, high-impact polyethylene, Arcadian's superior durability is further strengthened by several inverted, internal support ribs and use of concealed, tamper-resistant hardware.

Platform Bed Molded Bed

**Open Chest** Molded Open Chest

Wardrobe Molded Door

Nightstand Molded Nightstand

**Desk** Floor-Mount

Wardrobe No Door

#### **Features That Matter**