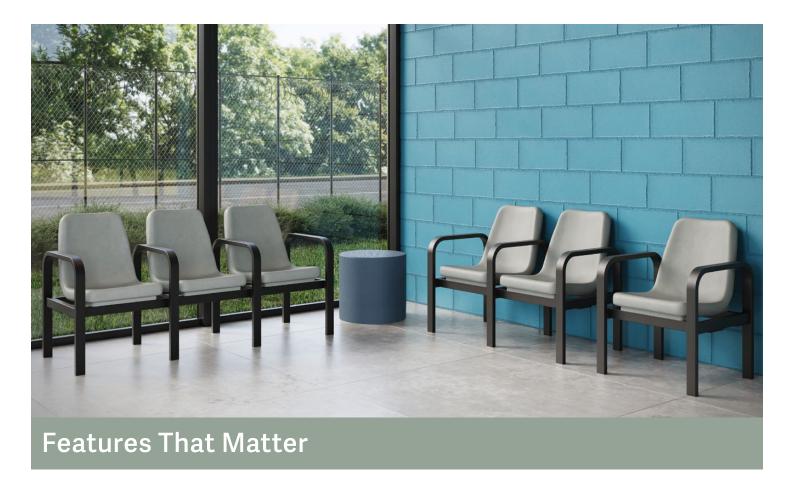

## VersaFrame™

VersaFrame™ is a modular seating line specially designed to offer versatility and long-term durability for challenging environments. The heavy duty, 16-gauge steel frame supports an endless number of configurations, enabling VersaFrame™ to be formed into rows of any length or as a stand-alone option. As an added bonus, VersaFrame™ is shipped flat packed to minimize packaging material use, improve shipping efficiency and help reduce our carbon footprint.

#### **Endless Configurations**

Each piece in this collection is modular by design, allowing for an endless number of configurations and offering the flexibility to adapt to any planned or unplanned layout changes.

### **Bolt-Down Capability**

For additional security, this chair can be anchored to the floor with an optional bolt-down kit.

The one-piece, seamless seat construction is impervious to fluids for superior infection control and easy sanitization.

#### Fluid Resistant

#### **Rounded Edges**

Smooth, rounded edges provide a pleasing aesthetic and contribute to a safe design.