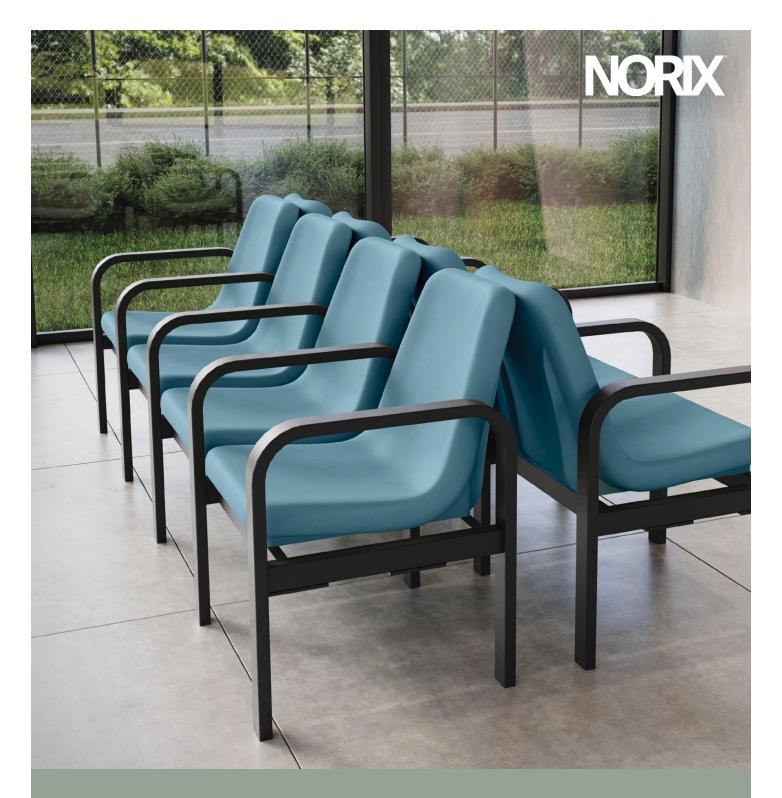

## VersaFrame™

VersaFrame™ is a modular seating line specially designed to offer versatility and long-term durability for challenging environments. The heavy duty, 16-gauge steel frame supports an endless number of configurations, enabling VersaFrame™ to be formed into rows of any length or as a stand-alone option. As an added bonus, VersaFrame™ is shipped flat packed to minimize packaging material use, improve shipping efficiency and help reduce our carbon footprint.

#### **Endless Configurations**

Each piece in this collection is modular by design, allowing for an endless number of configurations and offering the flexibility to adapt to any planned or unplanned layout changes.

### **Bolt-Down Capability**

For additional security, this chair can be anchored to the floor with an optional bolt-down kit.

The one-piece, seamless seat construction is impervious to fluids for superior infection control and easy sanitization.

#### Fluid Resistant