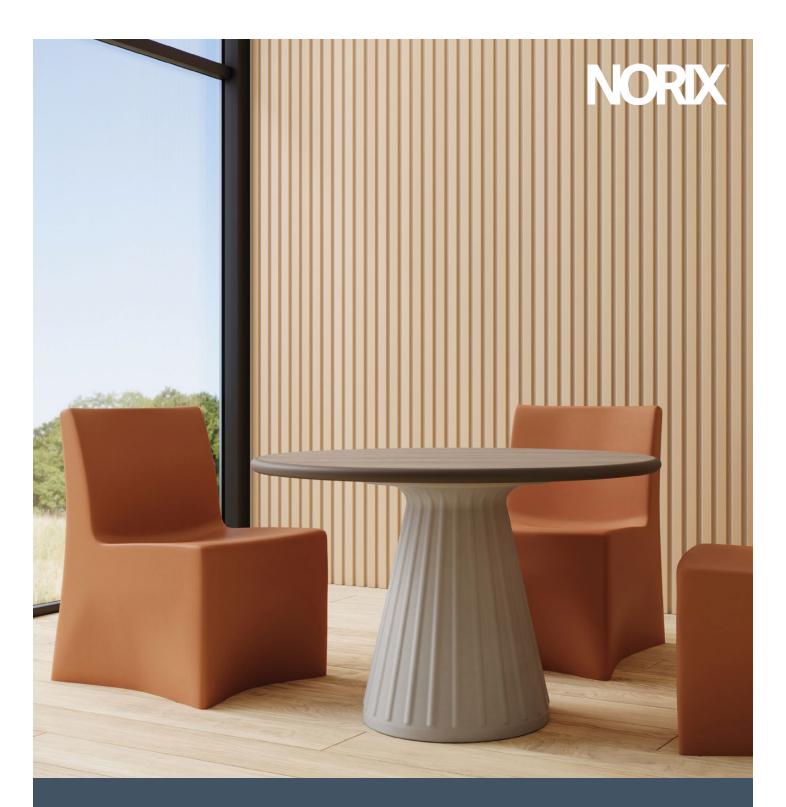

## **Evvolve**<sup>TM</sup>

An eloquent evolution from a traditional table design, the Evvolve<sup>™</sup> Table combines a modern design aesthetic with the extreme safety and durability standards of Norix products. Ribbed design details provide a neutral and comforting repetitive pattern while avoiding perceived two-dimensional imagery. The tapered base creates increased stability when ballasted and allows for easy cleaning.

#### Neuro-Aesthetic Design

The simple dimensional pattern and rotational symmetry of the base promote positive emotional and psychological experiences among residents.

#### **Rounded Edges**

Smooth, rounded edges provide a pleasing aesthetic and contribute to a safe design.