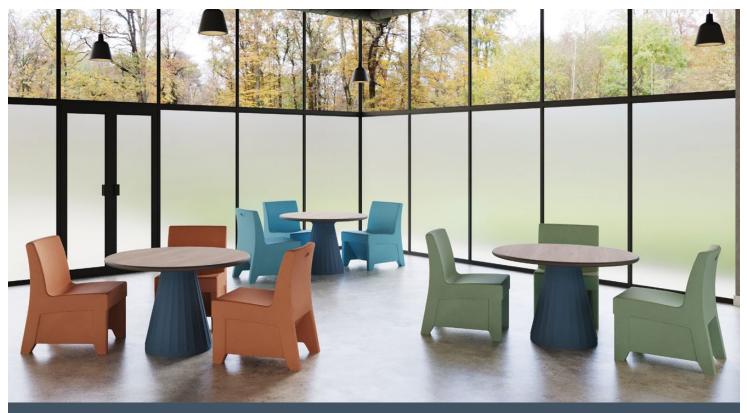

## **Evvolve**<sup>TM</sup>

An eloquent evolution from a traditional table design, the Evvolve<sup>™</sup> Table combines a modern design aesthetic with the extreme safety and durability standards of Norix products. Ribbed design details provide a neutral and comforting repetitive pattern while avoiding perceived two-dimensional imagery. The tapered base creates increased stability when ballasted and allows for easy cleaning.

Laminate Square 36" and 42"

Laminate Round 36". 42" and 48"

#### Neuro-Aesthetic Design

The simple dimensional pattern and rotational symmetry of the base promote positive emotional and psychological experiences among residents.

#### **Rounded Edges**

Smooth, rounded edges provide a pleasing aesthetic and contribute to a safe design.

#### Easy Clean Table Base

A recessed, untextured collar wraps around the bottom of the table base, enabling cleaning instruments to easily sanitize around the base. The ribbed design details are offset slightly from the surface to allow easy cleaning.