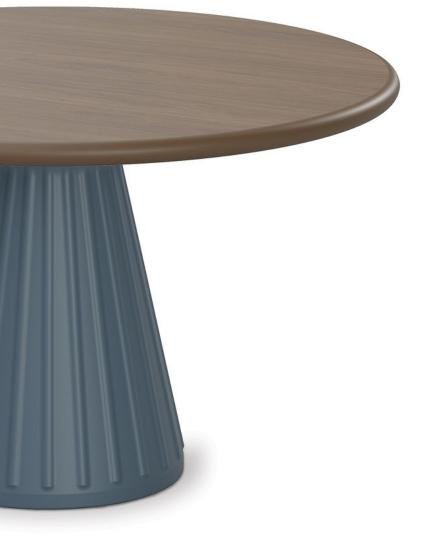

#### Secure Molded Edge

The molded edge is radiused for comfort and pressure fused to the extra strength top, making it permanently fixed, highly sanitary and pick resistant.

#### Easy Clean Table Base

A recessed, untextured collar wraps around the bottom of the table base, enabling cleaning instruments to easily sanitize around the base. The ribbed design details are offset slightly from the surface to allow easy cleaning.