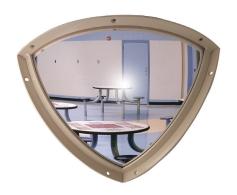

# DuraVision™ Mirror - Quarter Dome

#### Color

Mirror: Silver Frame: Almond

#### **Fabrication & Material**

<u>Mirror:</u>  $^{1}/_{8}$ " polycarbonate with a pure silver reflective coating on inside surface. Fully enclosed foam insert fills cavity to reduce flexing and enhance strength.  $90^{\circ}$  view. <u>Frame:</u>  $^{3}/_{16}$  x 1" steel has recessed holes for fastening and slotted flange for mirror. Powder coated to provide durable smooth finish.