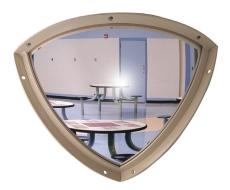

# DuraVision™ Mirror - Quarter Dome

# Model MQD-12 Weight 7.2 lbs

\*Intended for indoor use only

#### **Dimensions**

Length 19" Height 9.5" Depth 13.5"

#### Color

Mirror: Silver Frame: Almond

#### **Fabrication & Material**

<u>Mirror:</u>  $^{1}/_{8}$ " polycarbonate with a pure silver reflective coating on inside surface. Fully enclosed foam insert fills cavity to reduce flexing and enhance strength.  $90^{\circ}$  view. <u>Frame:</u>  $^{3}/_{16}$  x 1" steel has recessed holes for fastening and slotted flange for mirror. Powder coated to provide durable smooth finish.