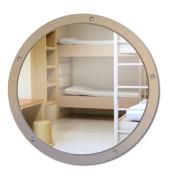

# **SPECIFICATIONS**

Model MFSST-RND-1600 Weight 4.6 lbs

\*Intended for indoor use only

Dimensions

| Mirror Diameter | 14  |
|-----------------|-----|
| Frame Diameter  | 16  |
| Depth           | 1/4 |

NORIX

#### Color

<u>Mirror:</u> Bright Mirror Finish <u>Frame:</u> Almond

### **Fabrication & Material**

<u>Mirror:</u> .04" (1 mm) stainless steel with bright annealed or #8 mirror finish on one side. <u>Frame:</u>  $^{1}/_{4} \times 1^{"}$  steel has recessed holes for fastening to any solid flat surface. Powder coated to provide durable smooth finish.