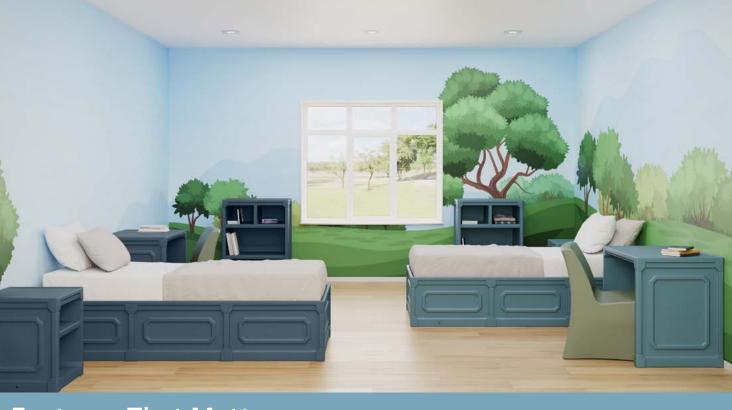

## **Arcadian Series**

A culmination of over 40 years of experience designing robust furniture for intensive-use environments, the Arcadian Series offers the reliability you expect from Norix<sup>®</sup> products in a refreshing new look. Arcadian utilizes a unique blend of residential aesthetics and robust durability to form visually pleasing pieces, engineered to endure the rigors of challenging environments. Rotationally molded using a specially formulated, high-impact polyethylene, Arcadian's superior durability is further strengthened by several inverted, internal support ribs and use of concealed, tamper-resistant hardware.

Platform Bed Molded Bed

**Open Chest** Molded Open Chest

Nightstand Molded Nightstand

**Desk** Floor-Mount

#### Strength Through Design

The considerate use of contours adds depth, supports overall strength, and contributes to a contemporary feel.

#### **Rounded Edges**

Smooth, rounded edges provide a pleasing aesthetic and contribute to a safe design.