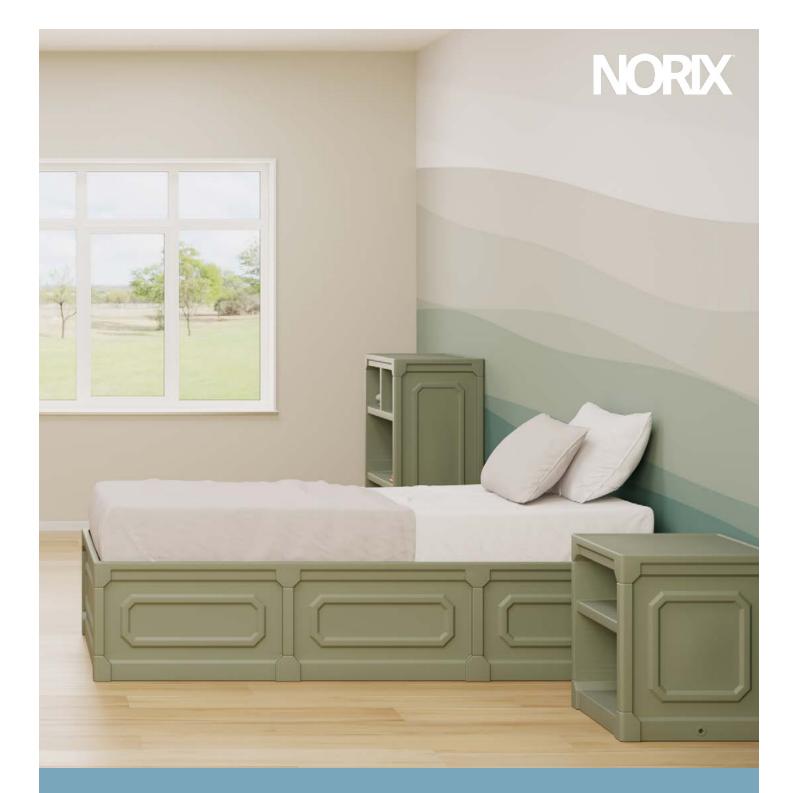

# Arcadian

MOLDED BEDROOM SERIES

## **Arcadian Series**

A culmination of over 40 years of experience designing robust furniture for intensive-use environments, the Arcadian Series offers the reliability you expect from Norix<sup>®</sup> products in a refreshing new look. Arcadian utilizes a unique blend of residential aesthetics and robust durability to form visually pleasing pieces, engineered to endure the rigors of challenging environments. Rotationally molded using a specially formulated, high-impact polyethylene, Arcadian's superior durability is further strengthened by several inverted, internal support ribs and use of concealed, tamper-resistant hardware.

Platform Bed Molded Bed

**Open Chest** Molded Open Chest

Nightstand Molded Nightstand

**Desk** Floor-Mount