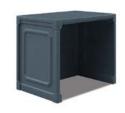

Platform Bed Molded Bed

**Open Chest** Molded Open Chest

Nightstand Molded Nightstand

**Desk** Floor-Mount

#### Inverted Support Ribs

Inverted, internal support ribs enhance overall strength and eliminate the need for interior foam.