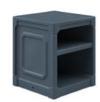

Platform Bed Molded Bed

**Open Chest** Molded Open Chest

Nightstand Molded Nightstand

**Desk** Floor-Mount

#### Inverted Support Ribs

Inverted, internal support ribs enhance overall strength and eliminate the need for interior foam.