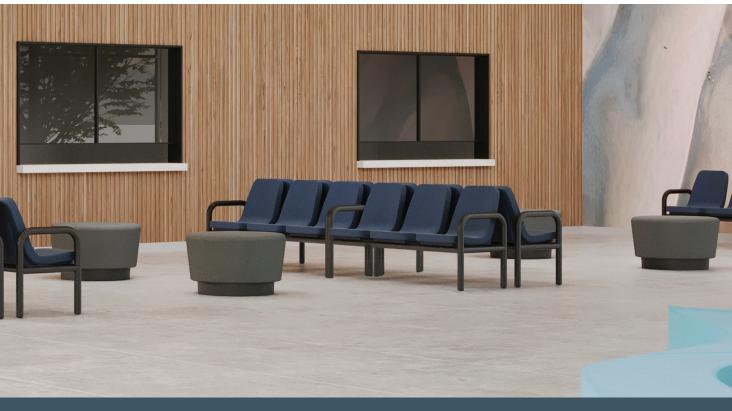

# Boulder

**BEAM SEATING SERIES** 

## **Boulder Series**

Norix Boulder<sup>™</sup> Series Beam Seats have been in use in lobbies and waiting areas throughout the world…and are still going strong and looking good. Why? Because they're built to last, with powder coated tubular steel frames, welded steel plate seat supports, washable molded polyethylene seats, super heavy-duty glides and 9 tamperresistant screws to hold each seat in place.





Boulder 2, 3 & 4 Seat, Without Arms



Boulder 2, 3 & 4 Seat, End Arms





#### **Features That Matter**

#### **Bolt-Down Capability**

For additional security, this chair can be anchored to the floor with an optional bolt-down kit.

#### Welded Joints

Full circumference welds at every joint eliminate nuts, bolts and rivets that can loosen over time.

#### **Rounded Edges**

Smooth, rounded edges provide a pleasing aesthetic and contribute to a safe design.

#### Fluid Resistant

The one-piece, seamless construction is impervious to fluids for superior infection control and easy sanitization.

#### Non-Removable Glides

Non-removable, steel encased floor glides protect the floor from scratching without risking the safety of residents and staff.

#### **Extreme Durability**

The heavy-duty, durable design offers enhanced safety for residents and peace of mind