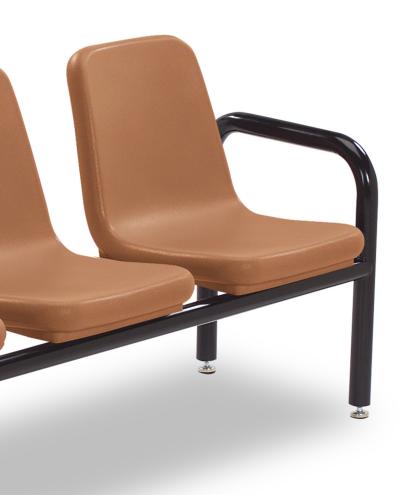

## **Boulder Series**

Norix Boulder<sup>™</sup> Series Beam Seats have been in use in lobbies and waiting areas throughout the world…and are still going strong and looking good. Why? Because they're built to last, with powder coated tubular steel frames, welded steel plate seat supports, washable molded polyethylene seats, super heavy-duty glides and 9 tamperresistant screws to hold each seat in place.

#### Welded Joints

Full circumference welds at every joint eliminate nuts, bolts and rivets that can loosen over time.

#### **Rounded Edges**

Smooth, rounded edges provide a pleasing aesthetic and contribute to a safe design.

#### Tamper Resistant

Each seat has molded-in threaded inserts and is attached with nine security screws to an 11-gauge steel seat support, mitigating tampering risks.