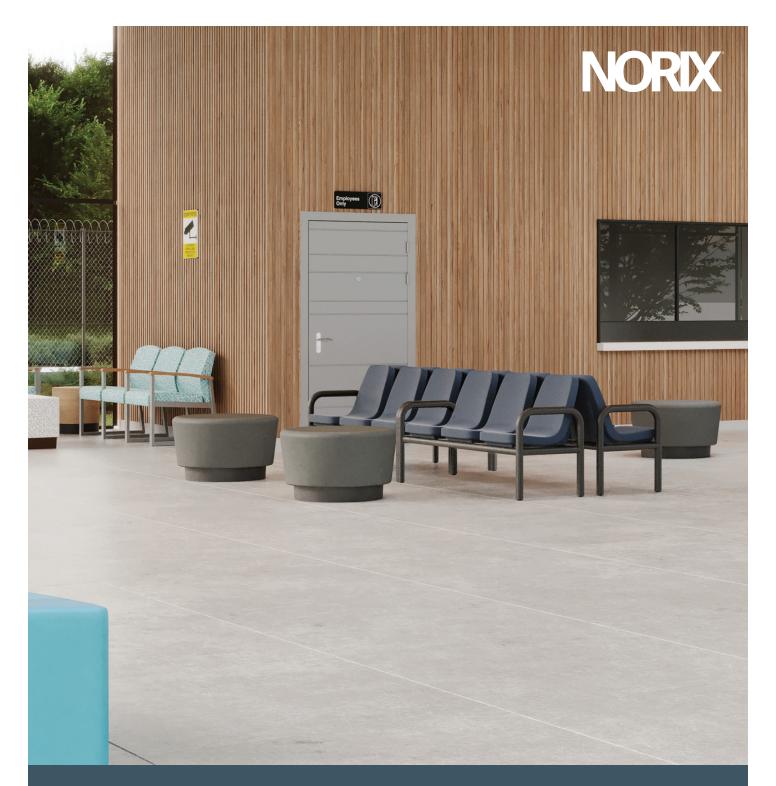

# Boulder

**BEAM SEATING SERIES** 

## **Boulder Series**

Norix Boulder<sup>™</sup> Series Beam Seats have been in use in lobbies and waiting areas throughout the world…and are still going strong and looking good. Why? Because they're built to last, with powder coated tubular steel frames, welded steel plate seat supports, washable molded polyethylene seats, super heavy-duty glides and 9 tamperresistant screws to hold each seat in place.