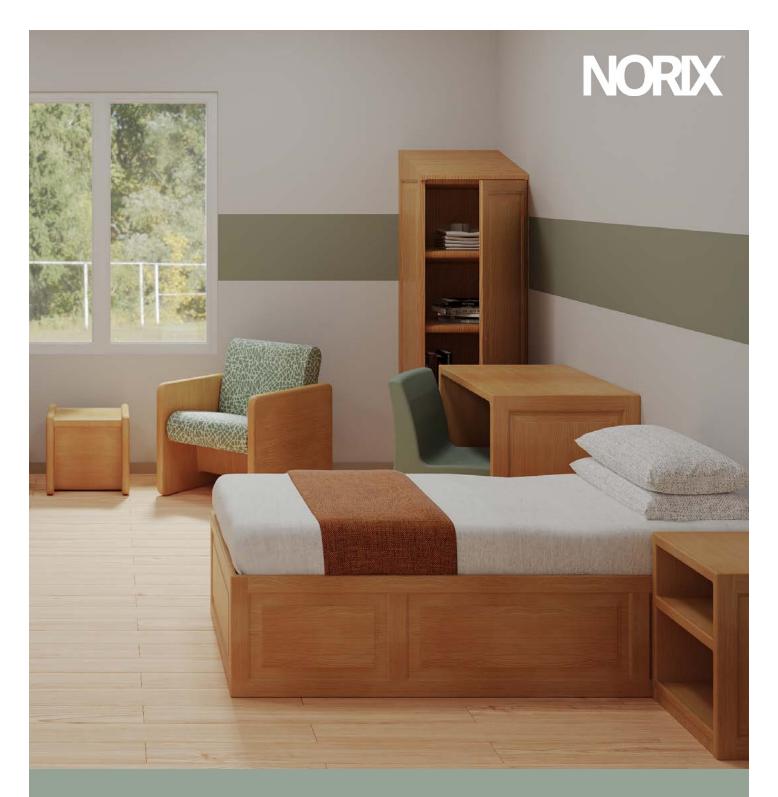

# Prodigy®

TRUGRAIN™ BEDROOM SERIES

## Prodigy<sup>®</sup> Series

Crafted in a specially formulated polymer with proprietary innovations to deliver superior durability, maintenance free cleanability and humanizing aesthetic appeal. Each piece is uniquely fashioned with specialized TruGrain™ polymer to replicate natural wood and deliver a residential, non-institutional appearance.

Platform Bed TruGrain™ Technology

**Storage Bed** TruGrain<sup>™</sup> Technology

**Nightstand** TruGrain<sup>™</sup> Technology

Open Chest TruGrain™ Technology

**Desk** TruGrain<sup>™</sup> Technology

Wardrobe Molded Door