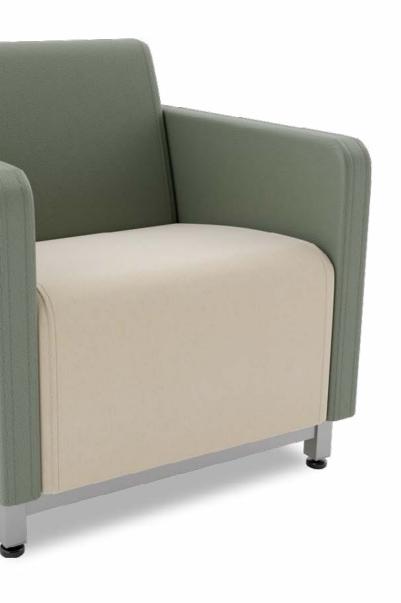

## **Tamper Resistant**

The upholstered seat base is fastened with Torx secure hardware that is specially engineered to eliminate exposed edges and mitigate any opportunity for tampering.

## **Concealed Staples**

The upholstery is double stitched with concealed staples for additional durability and for the safety of residents and staff.

#### Non-Removable Glides

Non-removable, steel encased floor glides protect the floor from scratching without risking the safety of residents and staff.