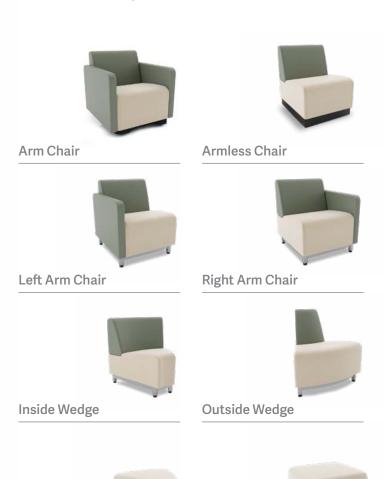

## **Endless Configurations**

9 different pieces in this modular seating line support an endless number of custom configurations that can fit seamlessly into any environment.