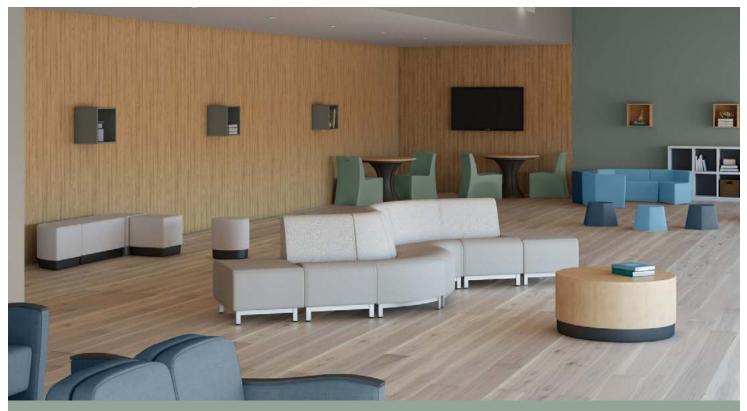

## Forma Series

Norix° has expanded its offerings with Forma, a modular upholstered seating line that is designed with attractive features and engineered to be highly durable. The many pieces in this designer-friendly line of products include arm chairs, cubes, benches and wedges.

## **Endless Configurations**

9 different pieces in this modular seating line support an endless number of custom configurations that can fit seamlessly into any environment.