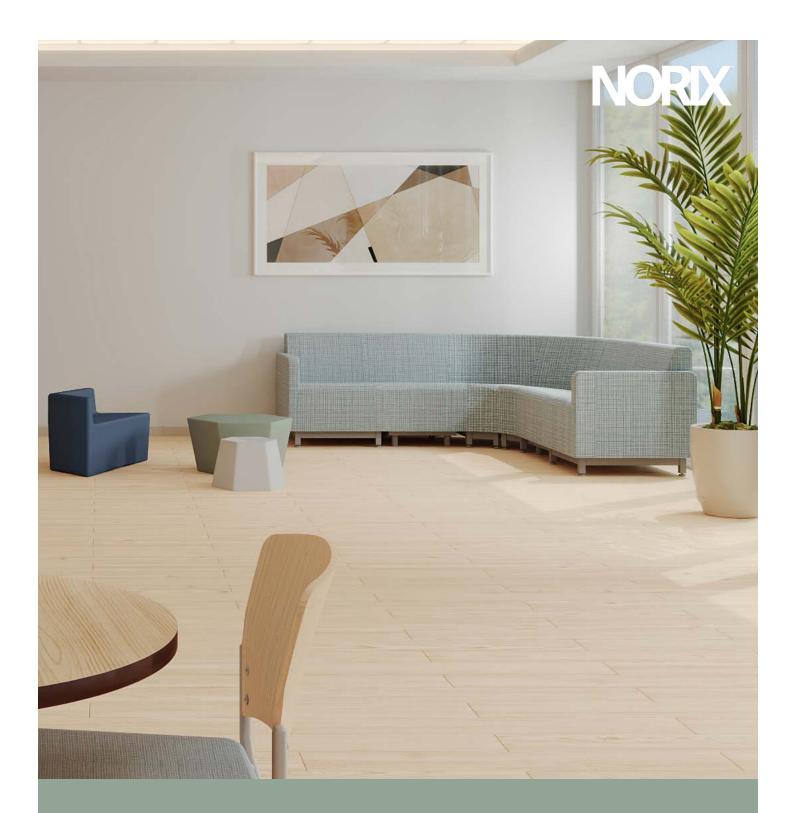

## Forma Series

Norix° has expanded its offerings with Forma, a modular upholstered seating line that is designed with attractive features and engineered to be highly durable. The many pieces in this designer-friendly line of products include arm chairs, cubes, benches and wedges.

## **Endless Configurations**

9 different pieces in this modular seating line support an endless number of custom configurations that can fit seamlessly into any environment.