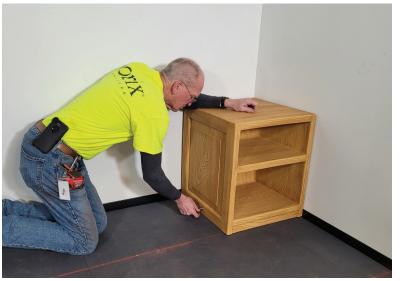

- Precise and secure installation of furniture to Norix specifications.
- All tamper-resistant mounting hardware provided.
- All labor provided as per installation scope of work.
- Removing all packing materials and debris.
- Conducting a walk-through with facility representative to obtain final sign-off.