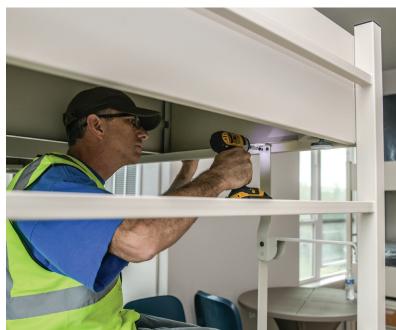

- Precise and secure installation of furniture to Norix specifications.
- All tamper-resistant mounting hardware provided.
- All labor provided as per installation scope of work.
- Removing all packing materials and debris.
- Conducting a walk-through with facility representative to obtain final sign-off.