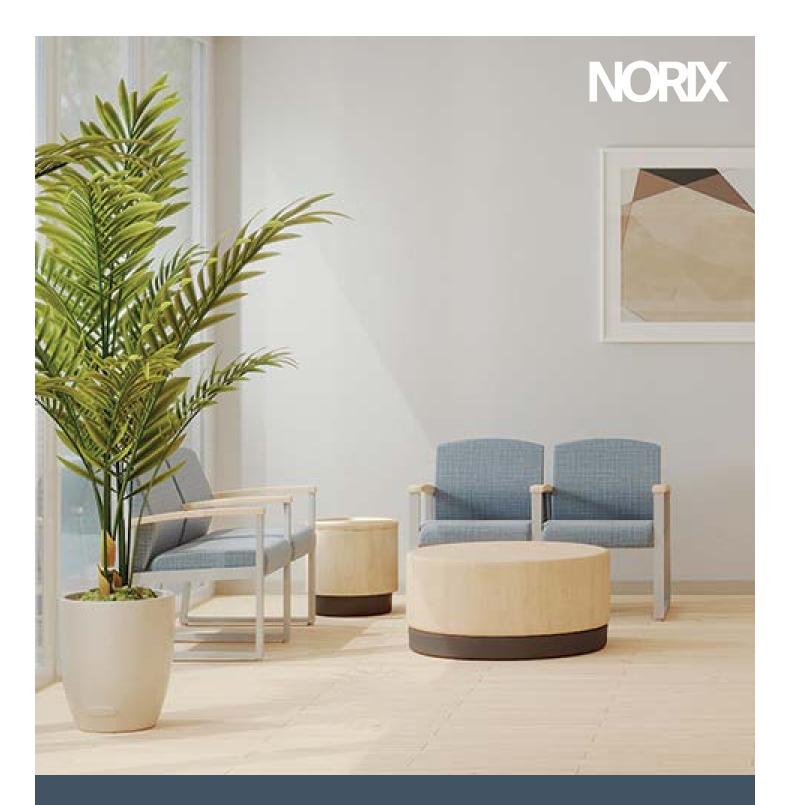

## Terra Series

Terra is a seating series from Norix with a wide assortment of offerings that allow facilities to create highly customized configurations from one product line. That means no more endless searching for furniture that meets your specific needs. Terra is tailored for one-stop shopping for highly durable and aesthetically pleasing integrated seating.

#### **Highly Customizable**

A wide assortment of fabrics, finishes, arm options and seat widths make it easy to create highly customized configurations that fit any environment.

#### **Tactfully Robust**

A balanced combination of modern design and robust durability that satisfies the needs of heavy use environments without the institutional look or feel.