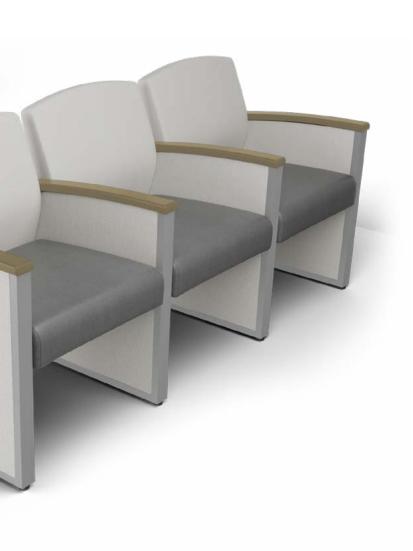

Terra 22" Arm Chair 3 Arm Options

Terra 30" Arm Chair 3 Arm Options

**22" 2 Seat Tandem** 3 Arm Options

**30" 2 Seat Tandem** 3 Arm Options

**22" 3 Seat Tandem** 3 Arm Options

**30" 3 Seat Tandem** 3 Arm Options

#### **Affixed Arm Caps**

The highly durable arm caps are affixed directly to the steel frame and are specially formulated to be pick and pry resistant.

#### **Highly Customizable**

A wide assortment of fabrics, finishes, arm options and seat widths make it easy to create highly customized configurations that fit any environment.