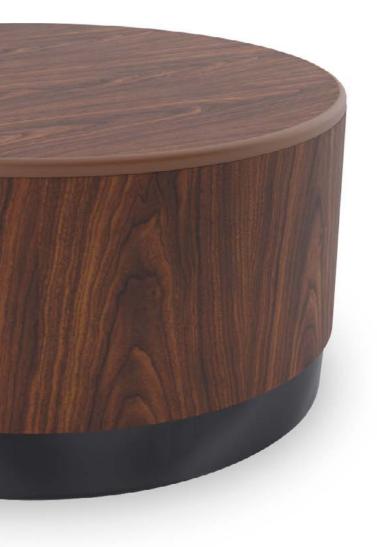

For areas that require additional strength, durability and safety, our Tabla Premium Tables have you covered. A molded plinth base protects the product from foot traffic, mops and brooms, while the top features permanently affixed molded edges that form a smooth, rounded perimeter for extra safety and durability.

#### **Rounded Edges\***

Smooth, rounded edges provide a pleasing aesthetic and contribute to a safe design.

#### Secure Molded Edge\*

The molded edge is radiused for comfort and pressure fused to the extra strength top, making it permanently fixed, highly sanitary and pick resistant.