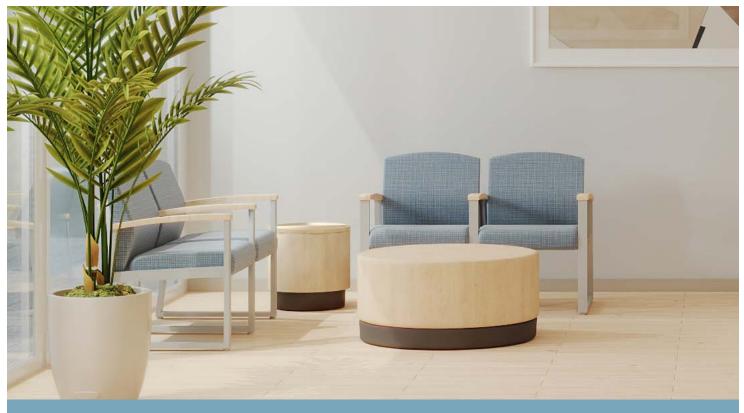

## **Tabla Series**

Tabla is a laminated table solution that can add residential touches to lobbies, common areas and any other space that requires aesthetically pleasing and highly durable furniture that can fit seamlessly into any environment.

For areas that require additional strength, durability and safety, our Tabla Premium Tables have you covered. A molded plinth base protects the product from foot traffic, mops and brooms, while the top features permanently affixed molded edges that form a smooth, rounded perimeter for extra safety and durability.

Tabla 36" Premium Table

Tabla 36" Standard Table

Tabla 18" Standard Table

Tabla 18"