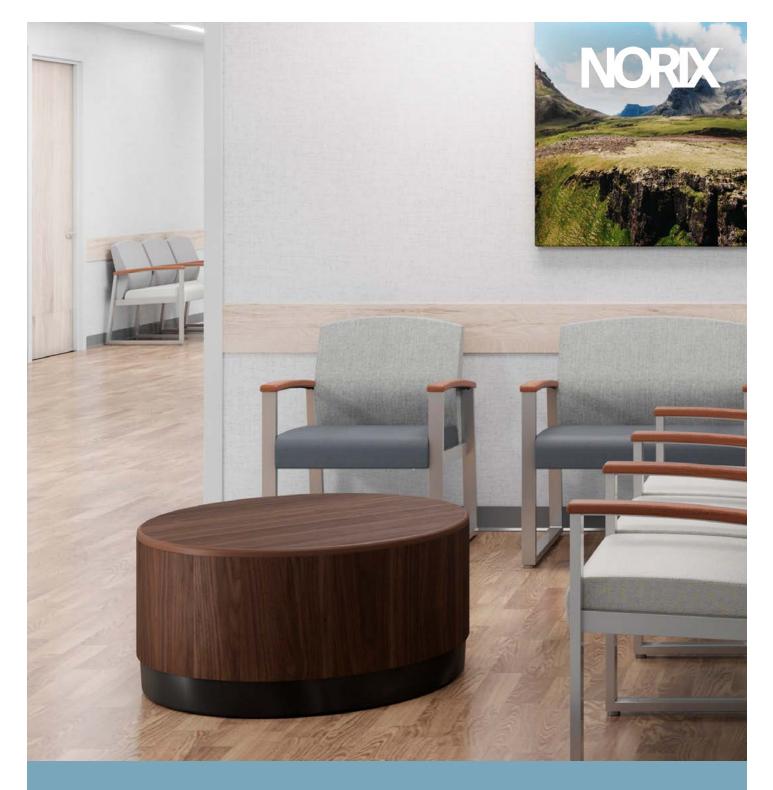

## **Tabla Series**

Tabla is a laminated table solution that can add residential touches to lobbies, common areas and any other space that requires aesthetically pleasing and highly durable furniture that can fit seamlessly into any environment.

For areas that require additional strength, durability and safety, our Tabla Premium Tables have you covered. A molded plinth base protects the product from foot traffic, mops and brooms, while the top features permanently affixed molded edges that form a smooth, rounded perimeter for extra safety and durability.