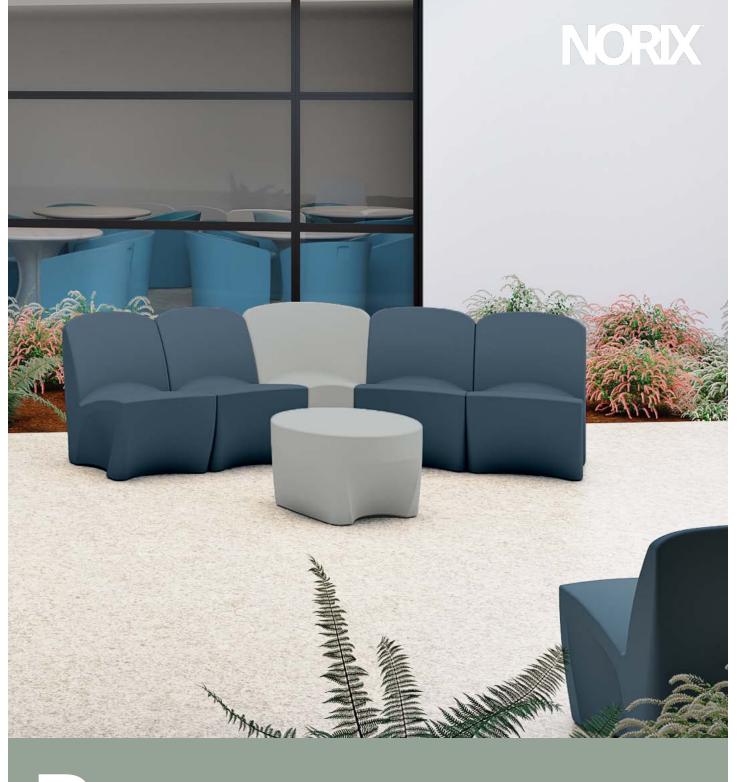

## **Pax Series**

The Pax Seating Series combines superior durability and easy cleanability with its distinctive one-piece, rotationally molded modular design. Four uniquely shaped pieces make it easy to create comfortable, highly customizable lounge areas that are engineered to excel in both indoor and outdoor environments.

Armless Chair Indoor/Outdoor

Bench

Indoor/Outdoor

Chair Wedge Indoor/Outdoor

**Ottoman** Indoor/Outdoor