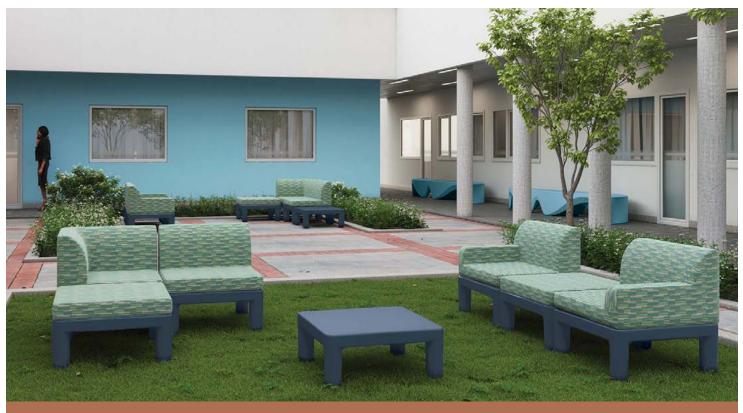

# Kube<sup>™</sup> Series

Kube<sup>™</sup> is a modern table and chair collection designed to be arranged, and rearranged, to optimize any outdoor space. The one-piece rotationally molded base pairs with five unique top cushions to create hundreds of potential configurations. Kube<sup>™</sup> is ballastable, UV resistant and robustly engineered for long-term ROI

**Armless**Outdoor Seating

**Left Arm**Outdoor Seating

**Right Arm**Outdoor Seating

Corner Seat
Outdoor Seating

**Bench** Outdoor Seating

**Table**Outdoor Table

#### **Endless Configurations**

Five unique pieces in this modular seating line support hundreds of different configurations that can fit seamlessly into any environment.