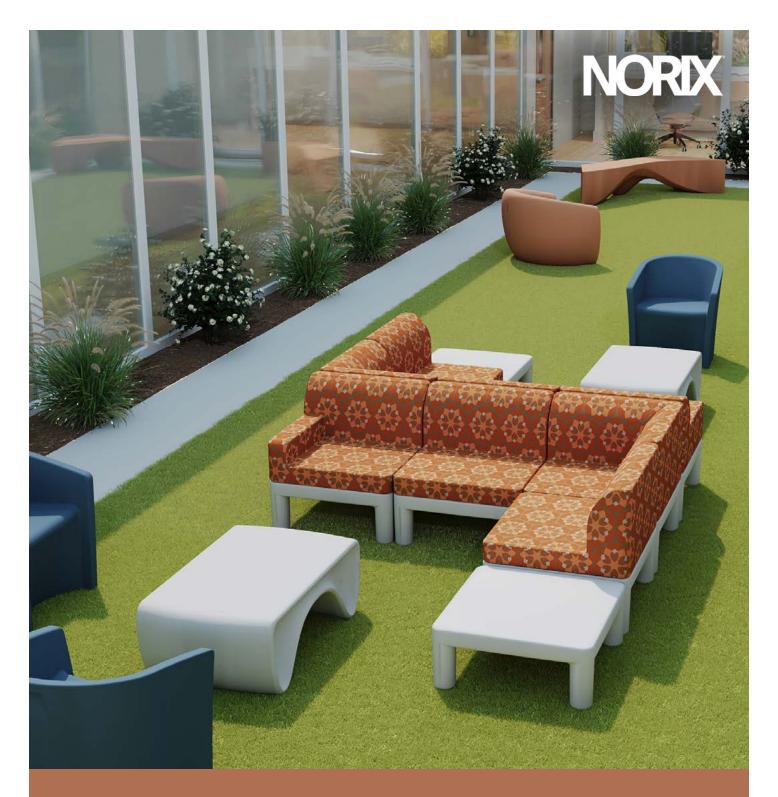

# Kube<sup>™</sup> Series

Kube<sup>™</sup> is a modern table and chair collection designed to be arranged, and rearranged, to optimize any outdoor space. The one-piece rotationally molded base pairs with five unique top cushions to create hundreds of potential configurations. Kube<sup>™</sup> is ballastable, UV resistant and robustly engineered for long-term ROI

**Armless**Outdoor Seating

**Left Arm**Outdoor Seating

**Right Arm**Outdoor Seating

Corner Seat
Outdoor Seating

**Bench** Outdoor Seating

**Table**Outdoor Table

#### **Endless Configurations**

Five unique pieces in this modular seating line support hundreds of different configurations that can fit seamlessly into any environment.