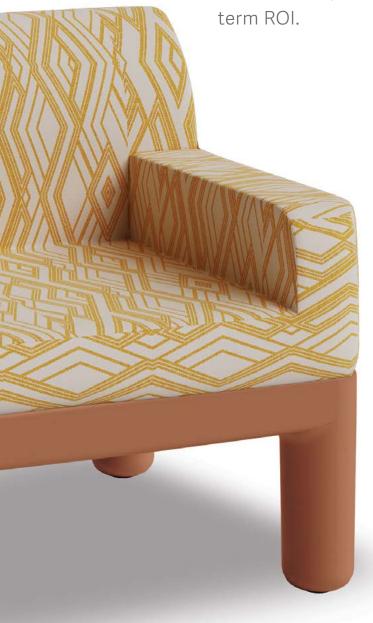

#### **Rounded Edges**

Smooth, rounded edges provide a pleasing aesthetic and contribute to a safe design.

### Field-Replaceable Cushions

Field-replaceable cushions provide the freedom to make color changes or design updates quickly and easily without requiring a full chair replacement.