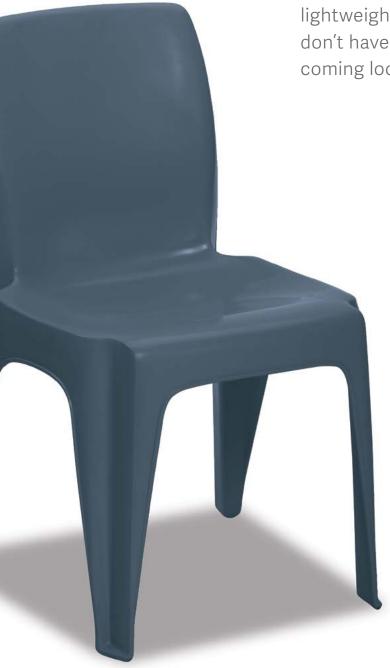

# Integra Series

The Integra Seating collection is specifically designed for intensive use applications, yet comfortable and lightweight. The chairs are molded in one piece so you don't have to worry about assembled components coming loose. These chairs are even stackable.

#### Superior Strength

Each chair is designed with "X" ribs that are molded into the seat bottom to provide superior strength and enhance durability.

#### Lightweight

Weighing just 7 lbs., versatile seating arrangements can be quickly assembled and disassembled in any multi-purpose space.