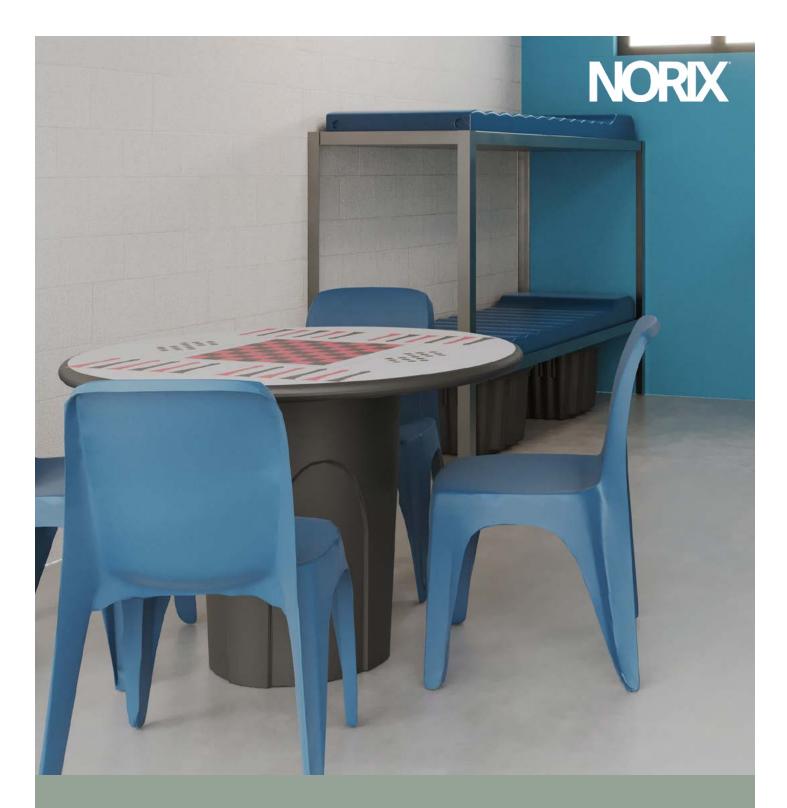

# Integra Series

The Integra Seating collection is specifically designed for intensive use applications, yet comfortable and lightweight. The chairs are molded in one piece so you don't have to worry about assembled components coming loose. These chairs are even stackable.