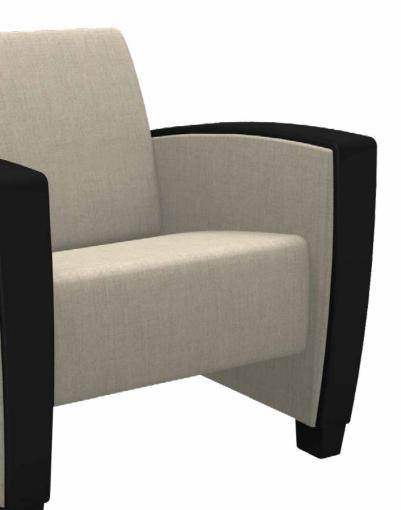

#### Affixed Arm Caps

The highly durable polyurethane arm caps are affixed directly to the steel frame and are specially designed to be pick and pry resistant.

#### Fully Welded Internal Steel Frame

The base of the chair is comprised of a fully welded steel frame for maximum strength and durability.

#### Tamper Resistant Upholstery

The upholstery is double stitched with concealed staples for additional durability and for the safety of residents and staff.

#### **Cushioned Comfort**

A flexible polyurethane foam filling provides a comfortable cushion without sacrificing durability.