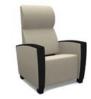

# Harmony®

SEATING SERIES

## Harmony<sup>®</sup> Series

The Norix<sup>®</sup> Harmony<sup>®</sup> seating series blends form and function to deliver the unique combination of exceptional durability and a residential look for facilities that need humanizing products for their challenging environments.





Armless Chair



Bariatric Chair



Love Seat



Arm Chair



Highback Chair



Sofa





#### Features That Matter

#### **Highly Customizable**

A wide assortment of fabrics, round or square back supports, optional closed bottom and clean-outs offer the versatility needed to fit into any environment.

#### Extreme Durability

The heavy-duty, durable design offers enhanced safety for residents and peace of mind for staff – even when positioned in unsupervised spaces.

#### **Ergonomic Design**

A generous seat width coordinates with appropriate seat and arm height for proper ergonomics and easy egress – perfect for residents with reduced mobility.

#### Affixed Arm Caps

The highly durable polyurethane arm caps are affixed directly to the steel frame and are specially designed to be pick and pry resistant.

#### Fully Welded Internal Steel Frame