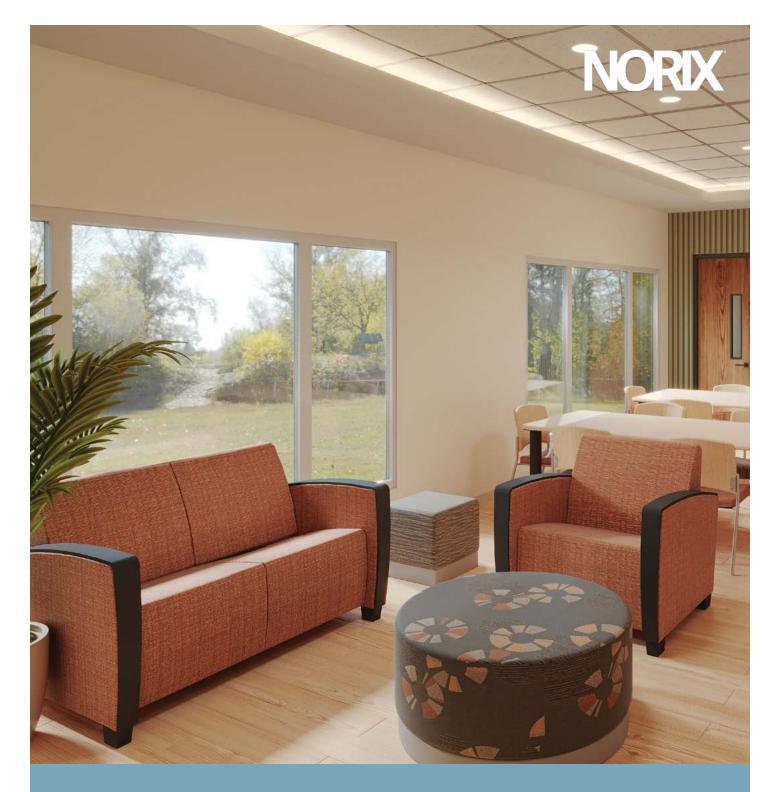

## Harmony<sup>®</sup> Series

The Norix<sup>®</sup> Harmony<sup>®</sup> seating series blends form and function to deliver the unique combination of exceptional durability and a residential look for facilities that need humanizing products for their challenging environments.

Armless Chair

Bariatric Chair

Love Seat

Arm Chair

Highback Chair

Sofa