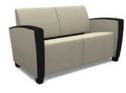

# Harmony®

SEATING SERIES

## Harmony<sup>®</sup> Series

The Norix<sup>®</sup> Harmony<sup>®</sup> seating series blends form and function to deliver the unique combination of exceptional durability and a residential look for facilities that need humanizing products for their challenging environments.





Armless Chair



Bariatric Chair



Love Seat



Arm Chair



Highback Chair



Sofa





#### Features That Matter

#### **Highly Customizable**

A wide assortment of fabrics, round or square back supports, optional closed bottom and clean-outs offer the versatility needed to fit into any environment.

#### Extreme Durability

The heavy-duty, durable design offers enhanced safety for residents and peace of mind for staff – even when positioned in unsupervised spaces.

#### **Ergonomic Design**

A generous seat width coordinates with appropriate seat and arm height for proper ergonomics and easy egress – perfect for residents with reduced mobility.

#### Affixed Arm Caps

The highly durable polyurethane arm caps are affixed directly to the steel frame and are specially designed to be pick and pry resistant.

#### Fully Wel