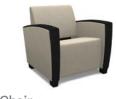

# Harmony®

SEATING SERIES

## Harmony<sup>®</sup> Series

The Norix<sup>®</sup> Harmony<sup>®</sup> seating series blends form and function to deliver the unique combination of exceptional durability and a residential look for facilities that need humanizing products for their challenging environments.





Armless Chair



Bariatric Chair



Love Seat



Arm Chair



Highback Chair



Sofa





#### Features That Matter

#### **Highly Customizable**

A wide assortment of fabrics, round or square back supports, optional closed bottom and clean-outs offer the versatility needed to fit into any environment.

#### Extreme Durability

The heavy-duty, durable design offers enhanced safety for residents and peace of mind for staff – even when positioned in unsupervised spaces.

#### **Ergonomic Design**

A generous seat width coordinates with appropriate seat and arm height for proper ergonomics and easy egress – perfect for residents with reduced mobility.

#### Affixed Arm Caps

The highly durable polyurethane arm caps are affixed directly to the steel frame and are specially designed to be pick and pry resistant.

#### Fully Welded Internal