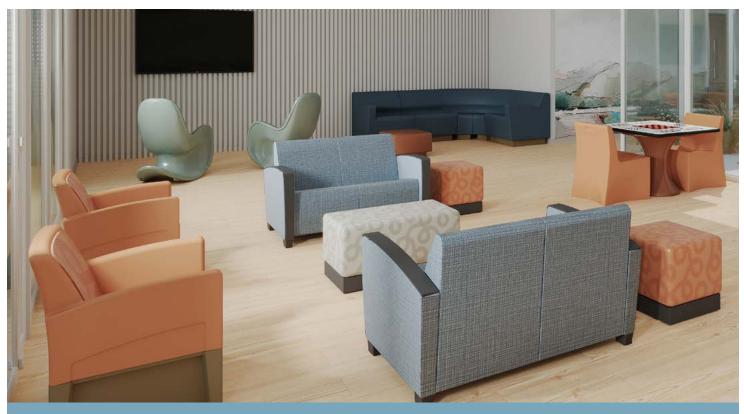

## Harmony<sup>®</sup> Series

The Norix<sup>®</sup> Harmony<sup>®</sup> seating series blends form and function to deliver the unique combination of exceptional durability and a residential look for facilities that need humanizing products for their challenging environments.

Armless Chair

Bariatric Chair

Love Seat

Arm Chair

Highback Chair

Sofa