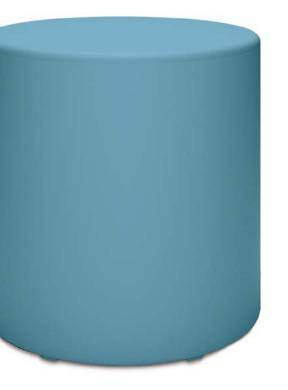

## **B-Side Table & Stool**

B-Side is an ideal companion to any of the Norix roto-molded seating products. B-Side is durable, safe, easy to clean and a natural table or stool.