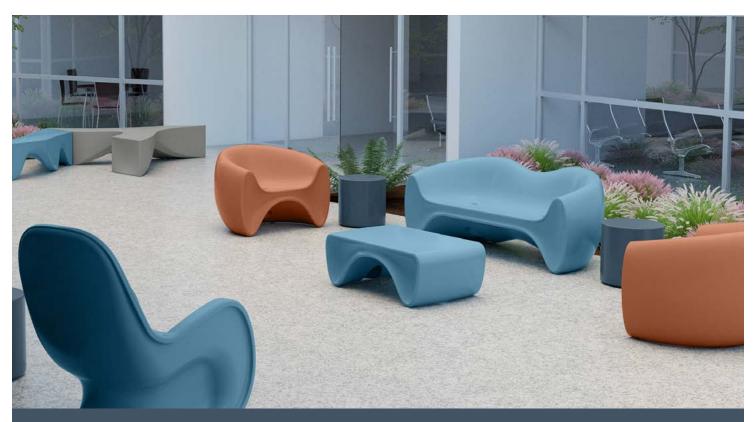

## **B-Side Table & Stool**

B-Side is an ideal companion to any of the Norix roto-molded seating products. B-Side is durable, safe, easy to clean and a natural table or stool.

#### **Rounded Edges**

Smooth, rounded edges provide a pleasing aesthetic and contribute to a safe design.

#### **Extreme Durability**

The heavy-duty, one-piece design offers enhanced safety for residents and peace of mind for staff – even when positioned in unsupervised spaces.