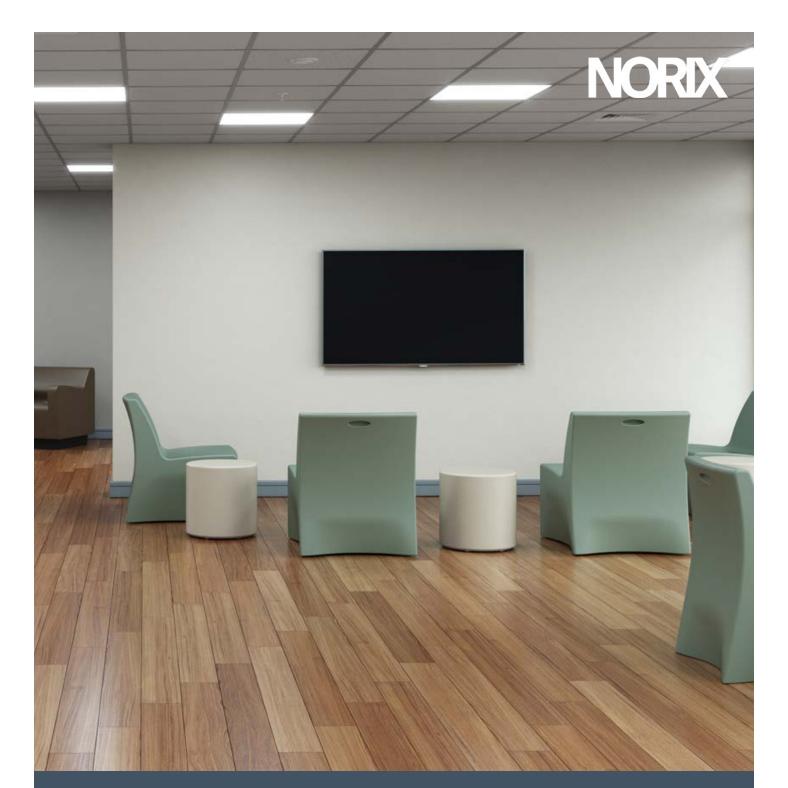

## **B-Side Table & Stool**

B-Side is an ideal companion to any of the Norix roto-molded seating products. B-Side is durable, safe, easy to clean and a natural table or stool.