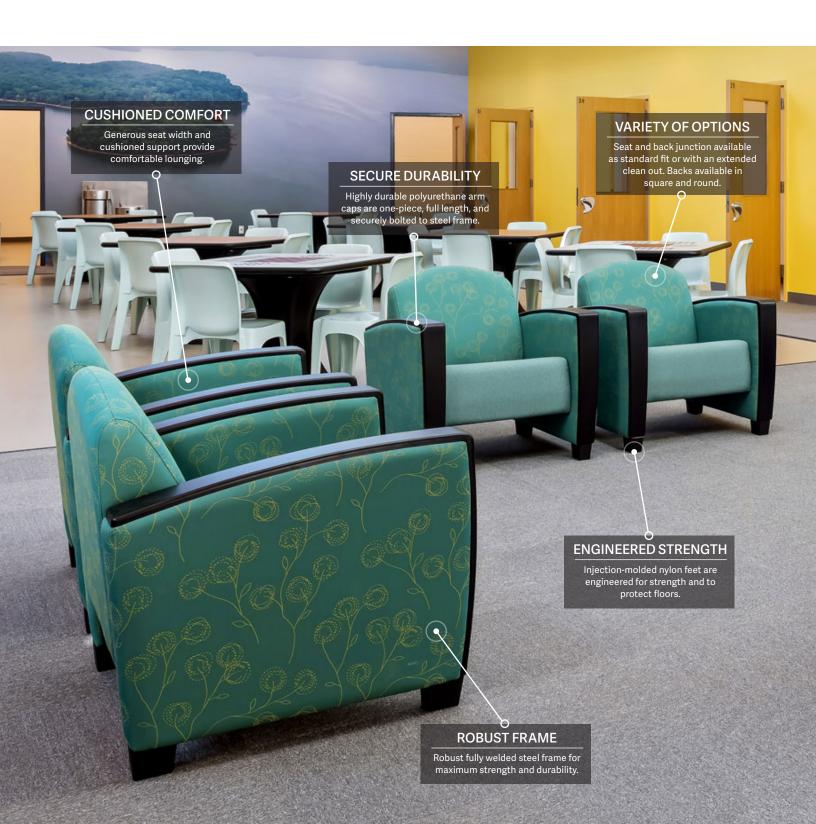

# Durability

Harmony's uniqueness begins with its robust, fully welded steel frame which delivers maximum strength and durability. To boot, the furniture products feature full length, one piece, pick resistant, securely fixed polyurethane arm caps that are attached with a secure steel-to-steel connection to the frame, providing extreme safety and protection that will ensure your products stand up to the constant use in your facility.

Clean Out at the seat and back junction.

# Cleanability

In addition to its extremely durable frame and the beauty of the upholstery options, the Harmony™ Series is highly practical as well. In order to help facilities keep their product clean and protect their furniture investment, Harmony™ chairs come with an optional Clean Out at the seat and back junction. This opening allows fluids, food and other debris to drop straight to the floor and not into the chair's base – a highly useful option for facilities that see a lot of traffic.