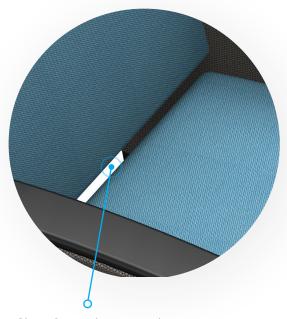

Clean Out at the seat and back junction.

# Cleanability

In addition to its extremely durable frame and the beauty of the upholstery options, the Harmony™ Series is highly practical as well. In order to help facilities keep their product clean and protect their furniture investment, Harmony™ chairs come with an optional Clean Out at the seat and back junction. This opening allows fluids, food and other debris to drop straight to the floor and not into the chair's base – a highly useful option for facilities that see a lot of traffic.