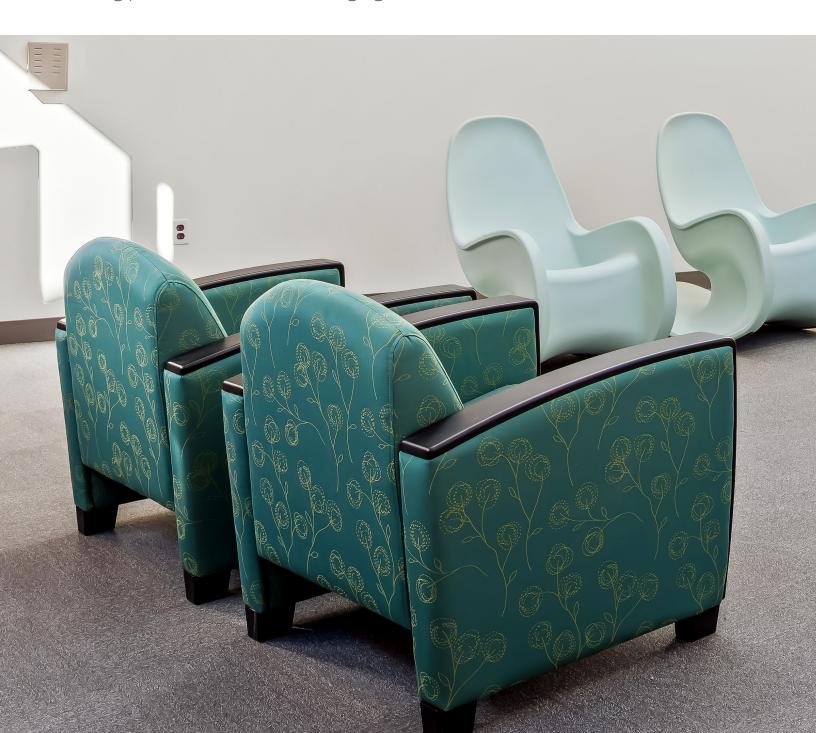

# Not Just an Arm Chair

When it comes to healthcare and commercial facilities, options are paramount. Although Harmony's signature piece is its arm chair, the series also features sofas and love seats which – like the lounge chair – come with short or full aprons, and round or square backs.

### **Upholstery**

In spite of that rugged interior, the Harmony™ Series is elegant, versatile and aesthetically pleasing. That's due to its modern design and vastness of its upholstery options. In fact, when choosing Harmony™ products, facilities have hundreds of upholstery options. Select organic, abstract or geometric patterns, all of which come in an abundance of colors. Our upholstery also comes in a variety of performance grades so you can choose the appropriate fabric for your facility.