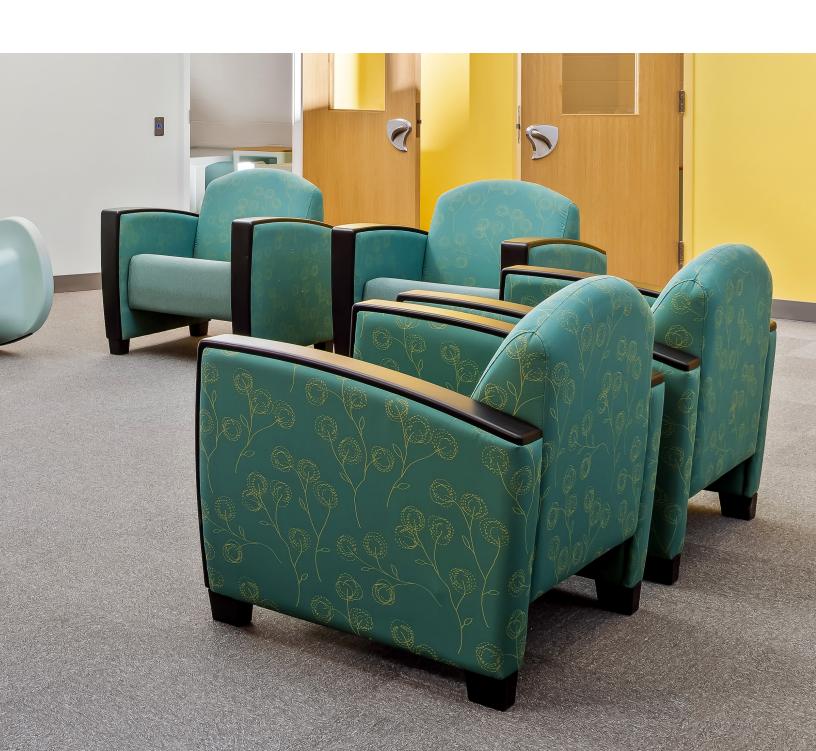

# Not Just an Arm Chair

When it comes to healthcare and commercial facilities, options are paramount. Although Harmony's signature piece is its arm chair, the series also features sofas and love seats which – like the lounge chair – come with short or full aprons, and round or square backs.

### **Upholstery**

In spite of that rugged interior, the Harmony™ Series is elegant, versatile and aesthetically pleasing. That's due to its modern design and vastness of its upholstery options. In fact, when choosing Harmony™ products, facilities have hundreds of upholstery options. Select organic, abstract or geometric patterns, all of which come in an abundance of colors. Our upholstery also comes in a variety of performance grades so you can choose the appropriate fabric for your facility.