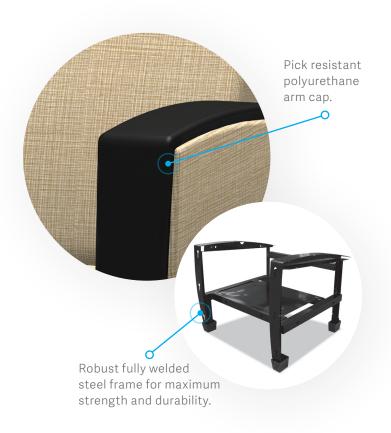

# Durability

Harmony's uniqueness begins with its robust, fully welded steel frame which delivers maximum strength and durability. To boot, the furniture products feature full length, one piece, pick resistant, securely fixed polyurethane arm caps that are attached with a secure steel-to-steel connection to the frame, providing extreme safety and protection that will ensure your products stand up to the constant use in your facility.