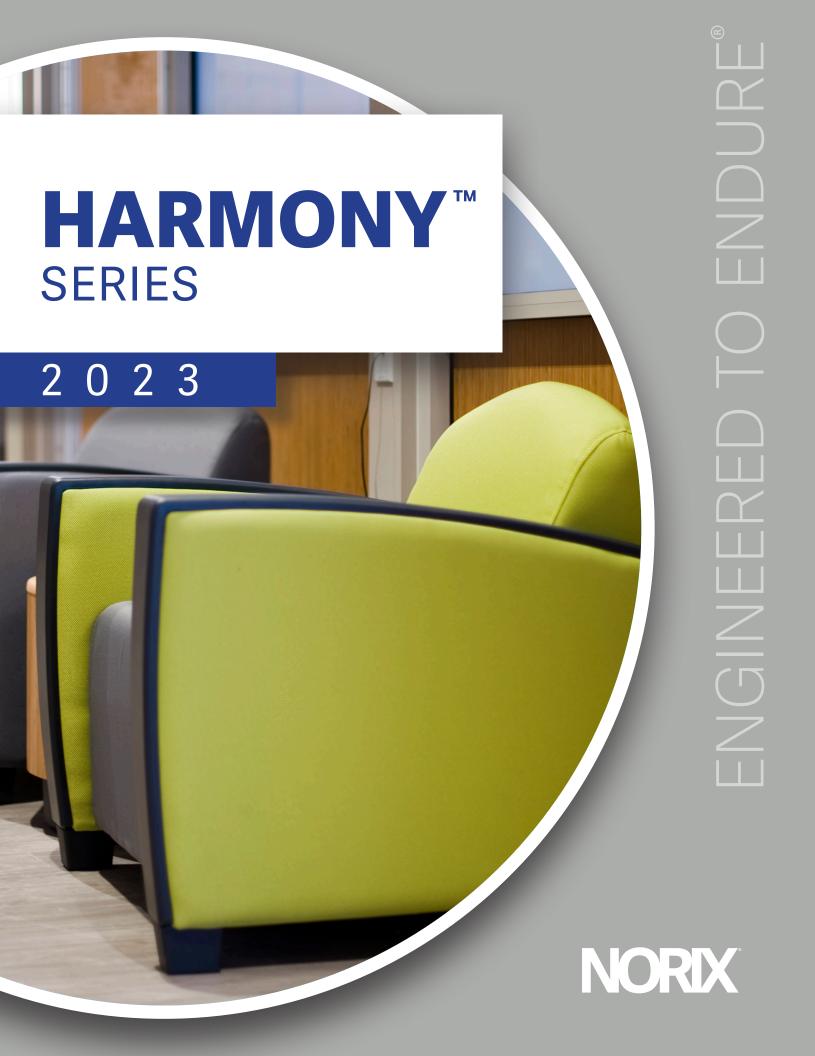

# Harmony<sup>™</sup> Series

There's an old adage that says it's not what's on the outside, but rather what's on the inside that counts. Well, we here at Norix<sup>®</sup> like to buck tradition, and have created a line of contemporary, commercial furniture that's both impressive internally and externally. It's called the Harmony<sup>™</sup> Series.

The Norix® Harmony™ seating series blends form and function to deliver the unique combination of exceptional durability and a residential look for facilities that need humanizing products for their challenging environments.

# Not Just an Arm Chair

When it comes to healthcare and commercial facilities, options are paramount. Although Harmony's signature piece is its arm chair, the series also features sofas and love seats which – like the lounge chair – come with short or full aprons, and round or square backs.