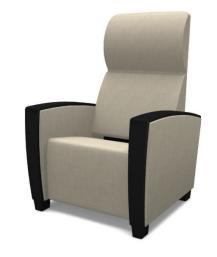

### Arm Chair

Model #LA-1 (Square Back)

Model #LA-2 (Round Back)

**Dimensions:** 

Overall: 31"D x 31.5"W x 32.3"H

**Seat:** 18"H x 23.5"W **Arm Height:** 25.7"H

**Seat:** 18"H x 23.5"W **Arm Height:** 25.7"H