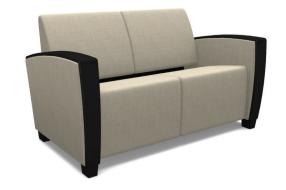

### Love Seat

Model #LC-1 (Square Back)

Model #LC-2 (Round Back)

**Dimensions:** 

Overall: 31"D x 55"W x 32.3"H

**Seat:** 18"H x 47"W Arm Height: 25.7"H