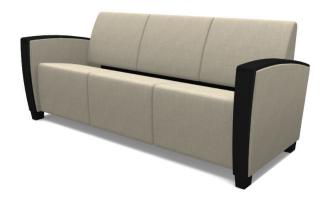

### Sofa

Model #LE-1 (Square Back)

Model #LE-2 (Round Back)

Dimensions:

Overall: 31"D x 78.5"W x 32.3"H

**Seat:** 18"H x 70.5"W Arm Height: 25.7"H