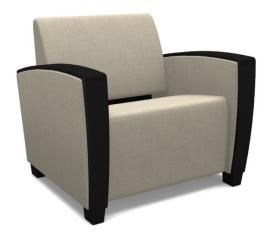

### **Armless Chair**

Model #LB-1

**Dimensions:** 

Overall: 28"D x 24"W x 32"H

**Seat:** 18"H x 24"W

Model #LA-4

**Dimensions:** 

Overall: 33.2"D x 31.5"W x 48.2"H