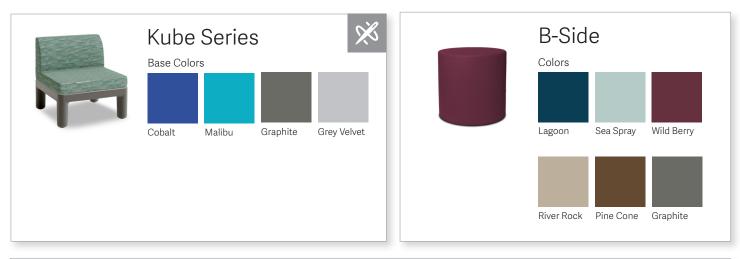

# Norix Product Series

Products that include this icon are available with upholstery and fabric options. \*For complete details see norix.com. Options and pricing may vary depending on your configuration.

#### Lagoon

Soothing, tranquil and contemplative. The color of sapphire, blue birds and fresh water. Lagoon is easily used in high quantities, but will never compete with other materials and color.

#### Pine Cone

Rich, familiar and grounding. The color of terra firma, soil and the earth. Pine cone behaves as a foundational neutral, easily partnered with other color options.

#### Sea Spray

Breezy and refreshing. Sea Spray takes us to the Caribbean, far away island waters, summer pool parties and sun-kissed dew drops. With just a hint of mint, it's cooling and calming. A perfect partner for all palettes.

#### **River Rock**

Alleviating, timeless and quiet. The color of stone, rock and alloy. River Rock allows other colors and materials to be showcased to their fullest.

#### Wild Berry

Velvety, lush and assured. Wild Berry is the color of farm-to-table ripened berries, produce and fermented grapes. It's a time-honored color designating prosperity and abundance. Behaving as a hue or a neutral, soft spoken but unyielding. This color partners with all others to provide added interest.

Proud, approachable and expansive. Graphite is a confident neutral. The color of pewter, metamorphic rock, and treasured land and sea fauna. Graphite is a staple with an earnest voice.