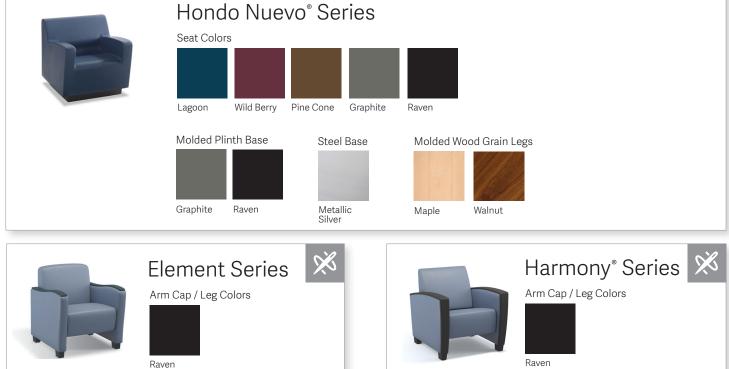

# Norix Product Series

Products that include this icon are available with upholstery and fabric options. \*For complete details see norix.com. Options and pricing may vary depending on your configuration.

| Forma Series<br>Laminate Cube Tops<br>Kensington Wild Cherry Asian Sun Anotana<br>Wild Cherry Asian Sun Anotana | Molded Plinth Base<br>Graphite Raven | Steel Base<br>Metallic<br>Silver                                                                  |
|-----------------------------------------------------------------------------------------------------------------|--------------------------------------|---------------------------------------------------------------------------------------------------|
| Image: SeriesWood Arm CapsMapleImage: TeakMapleTeakArm CapsFramesArm CapsFramesImage: BlackMetallic Silver      |                                      | Affinity Series<br>Wood Backs<br>Maple Walnut (Stain)<br>Arm Caps Frames<br>Black Metallic Silver |
| Wink Series   Seat Colors   Lagoon Sea Spray   Wild Berry   River Rock Pine Cone Graphite                       |                                      | Toro Series<br>Seat Colors<br>Harvest Java                                                        |
| RockSmart <sup>®</sup><br>Seat Colors<br>Lagoon Sea Spray Wild Berry River Rock                                 | Pine Cone Graphite                   |                                                                                                   |
| Toughcare® Series<br>Colors                                                                                     | Pine Cone Graphite                   |                                                                                                   |