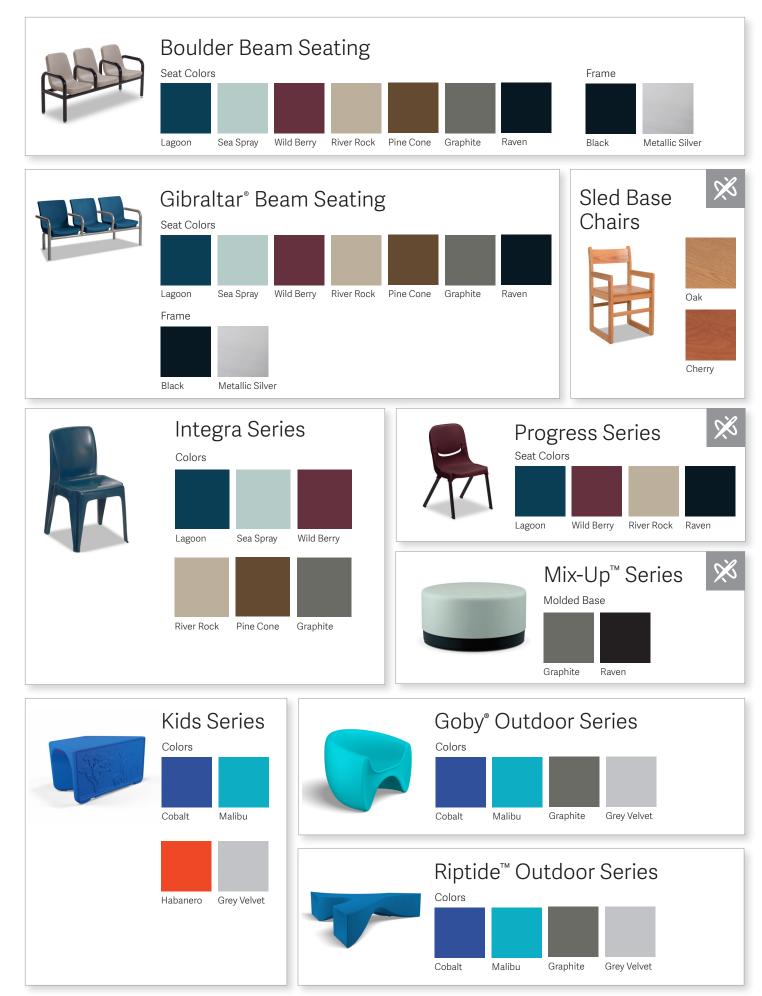

# Norix Product Series

Products that include this icon are available with upholstery and fabric options. \*For complete details see norix.com. Options and pricing may vary depending on your configuration.

#### Lagoon

Soothing, tranquil and contemplative. The color of sapphire, blue birds and fresh water. Lagoon is easily used in high quantities, but will never compete with other materials and color.

#### Pine Cone

Rich, familiar and grounding. The color of terra firma, soil and the earth. Pine cone behaves as a foundational neutral, easily partnered with other color options.

#### Sea Spray

Breezy and refreshing. Sea Spray takes us to the Caribbean, far away island waters, summer pool parties and sun-kissed dew drops. With just a hint of mint, it's cooling and calming. A perfect partner for all palettes.

#### **River Rock**

Alleviating, timeless and quiet. The color of stone, rock and alloy. River Rock allows other colors and materials to be showcased to their fullest.

#### Wild Berry

Velvety, lush and assured. Wild Berry is the color of farm-to-table ripened berries, produce and fermented grapes. It's a time-honored color designating prosperity and abundance. Behaving as a hue or a neutral, soft spoken but unyielding. This color partners with all others to provide added interest.

Proud, approachable and expansive. Graphite is a confident neutral. The color of pewter, metamorphic rock, and treasured land and sea fauna. Graphite is a staple with an earnest voice.

# Kids Furniture Palette

Norix Furniture's line of fun and durable kids furniture is available in a vibrant and engaging color palette made up of four bright hues that are certain to resonate with children and inspire their imagination.

| Malibu   | Cobalt      |
|----------|-------------|
| Habanero | Grey Velvet |