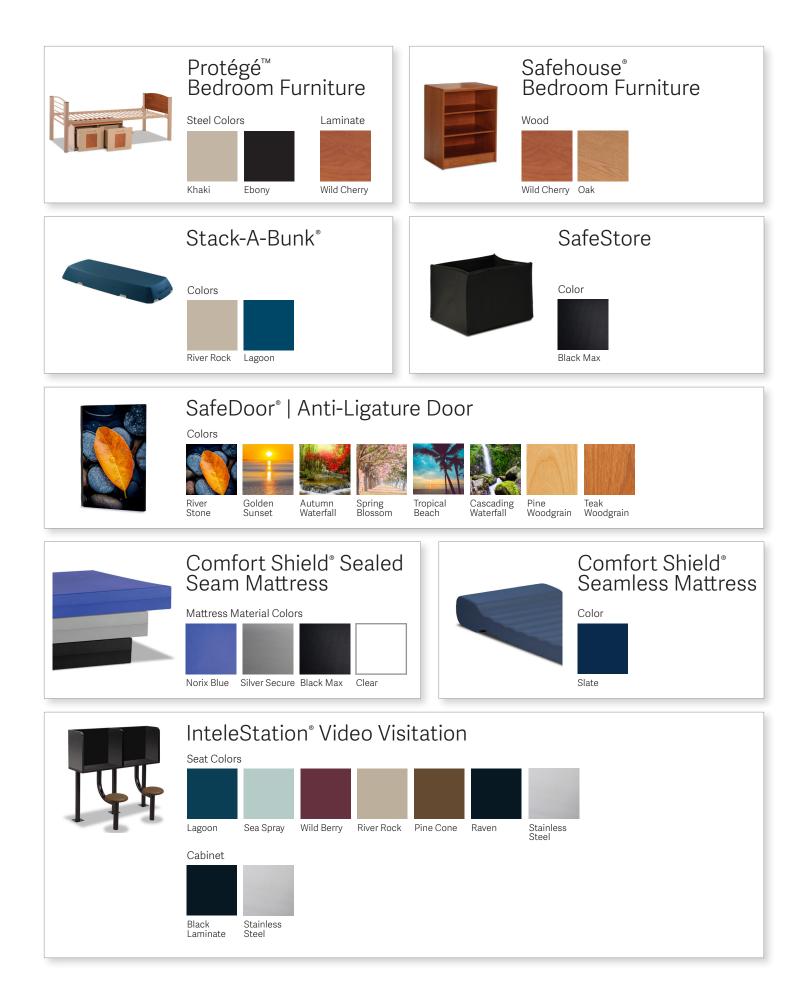

# Norix Product Series

Products that include this icon are available with upholstery and fabric options. \*For complete details see norix.com. Options and pricing may vary depending on your configuration.

Lagoon

| × | Multi-Purpose TablesLaminatesImage: Kensington MapleWild Cherry Asian Sun MapleImage: Kensington Mapl                                                                                                                                                                                                                                                                                                                                                                                                                                                                                                                                                                                                                                                                                                                                                                                                                                                                              | Bases<br>Black Metallic Silver                                                                  |
|---|---------------------------------------------------------------------------------------------------------------------------------------------------------------------------------------------------------------------------------------------------------------------------------------------------------------------------------------------------------------------------------------------------------------------------------------------------------------------------------------------------------------------------------------------------------------------------------------------------------------------------------------------------------------------------------------------------------------------------------------------------------------------------------------------------------------------------------------------------------------------------------------------------------------------------------------------------------------------------------------------------------------------------------------------------------------------------------------------------------------------------------------------------------------------------------------------------------------------------------------------------------------------------------------------------------------------------------------------------------------------------------------------------------------------------------------------------------------------------------------------------------------------------------------------------------------------------------------------------------------------------------------------------------------------------------------------------------------------------------------------------------------------------------------------------------------------------------------------------------------------------------------------------------------------------------------------------------------------------------------------------------------------------------------------------------------|-------------------------------------------------------------------------------------------------|
|   | Jupiter TablesLaminate TopsImage: Second systemImage: Second systemKensingtonImage: Second systemImage: Second system </td <td>Molded Base</td>                                                                                                                                                                                                                                                                                                                                                                                                                                                                                                                                                                                                                                                                                                                                                                                                                                                                                                                                   | Molded Base                                                                                     |
|   | Oasis' Cafeteria TablesSeat ColorsImage: Sea Spray in Sea | Legs<br>Black Metallic Silver<br>Steel Top<br>Stainless<br>Steel Inlay                          |
|   | Prodigy <sup>®</sup> Bedroom<br>Furniture<br>Colors<br>Harvest Java                                                                                                                                                                                                                                                                                                                                                                                                                                                                                                                                                                                                                                                                                                                                                                                                                                                                                                                                                                                                                                                                                                                                                                                                                                                                                                                                                                                                                                                                                                                                                                                                                                                                                                                                                                                                                                                                                                                                                                                           | Titan® BedroomFurnitureSteel ColorsSteel ColorsLaminateImage: Steel ColorsKhakiEbonyWild Cherry |
|   | Attenda® Bedroom Furniture<br>Colors Laminate Top<br>Lagoon River Rock Pine Cone Graphite Kensington Wild Ch<br>Kensington Wild Ch                                                                                                                                                                                                                                                                                                                                                                                                                                                                                                                                                                                                                                                                                                                                                                                                                                                                                                                                                                                                                                                                                                                                                                                                                                                                                                                                                                                                                                                                                                                                                                                                                                                                                                                                                                                                                                                                                                                            | nerry Asian Sun Montana<br>Walnut                                                               |

 $^{\star}\mbox{Laminate tops}$  available on Deluxe Nightstand, Deluxe Open Chest and Desk.