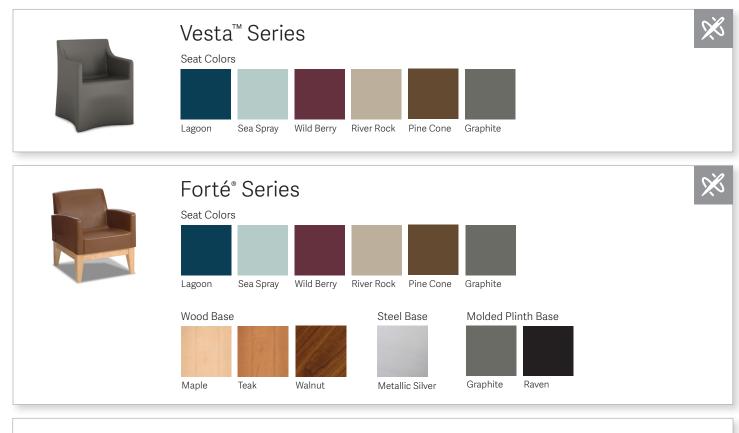

# Norix Product Series

Products that include this icon are available with upholstery and fabric options. \*For complete details see norix.com. Options and pricing may vary depending on your configuration.

| Forma Series<br>Laminate Cube Tops<br>Kensington Wild Cherry Asian Sun Anotana<br>Wild Cherry Asian Sun Anotana | Molded Plinth Base<br>Graphite Raven | Steel Base<br>Metallic<br>Silver                                                                  |
|-----------------------------------------------------------------------------------------------------------------|--------------------------------------|---------------------------------------------------------------------------------------------------|
| Image: SeriesWood Arm CapsMapleImage: TeakMapleTeakArm CapsFramesArm CapsFramesImage: BlackMetallic Silver      |                                      | Affinity Series<br>Wood Backs<br>Maple Walnut (Stain)<br>Arm Caps Frames<br>Black Metallic Silver |
| Wink Series   Seat Colors   Lagoon Sea Spray   Wild Berry   River Rock Pine Cone Graphite                       |                                      | Toro Series<br>Seat Colors<br>Harvest Java                                                        |
| RockSmart <sup>®</sup><br>Seat Colors<br>Lagoon Sea Spray Wild Berry River Rock                                 | Pine Cone Graphite                   |                                                                                                   |
| Toughcare® Series<br>Colors                                                                                     | Pine Cone Graphite                   |                                                                                                   |