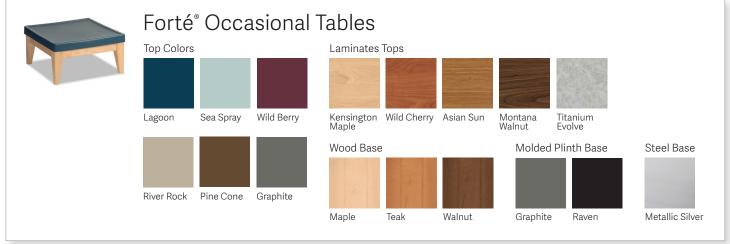

# Norix Product Series

Products that include this icon are available with upholstery and fabric options. \*For complete details see norix.com. Options and pricing may vary depending on your configuration.

| Forma Series<br>Laminate Cube Tops<br>Kensington Wild Cherry Asian Sun Anotana<br>Wild Cherry Asian Sun Anotana | Molded Plinth Base<br>Graphite Raven | Steel Base<br>Metallic<br>Silver                                                                  |
|-----------------------------------------------------------------------------------------------------------------|--------------------------------------|---------------------------------------------------------------------------------------------------|
| Image: SeriesWood Arm CapsMapleImage: TeakMapleTeakArm CapsFramesArm CapsFramesImage: BlackMetallic Silver      |                                      | Affinity Series<br>Wood Backs<br>Maple Walnut (Stain)<br>Arm Caps Frames<br>Black Metallic Silver |
| Wink Series   Seat Colors   Lagoon Sea Spray   Wild Berry   River Rock Pine Cone Graphite                       |                                      | Toro Series<br>Seat Colors<br>Harvest Java                                                        |
| RockSmart <sup>®</sup><br>Seat Colors<br>Lagoon Sea Spray Wild Berry River Rock                                 | Pine Cone Graphite                   |                                                                                                   |
| Toughcare® Series<br>Colors                                                                                     | Pine Cone Graphite                   |                                                                                                   |