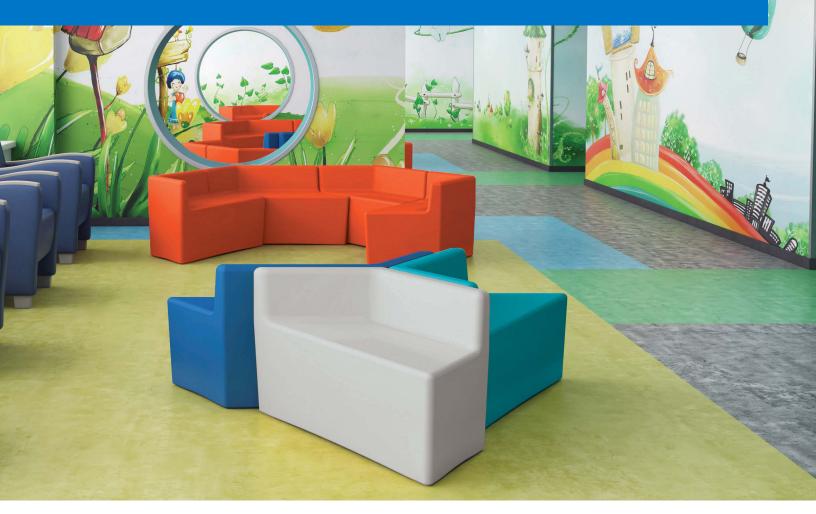

# Kids Furniture Palette

Norix Furniture's line of fun and durable kids furniture is available in a vibrant and engaging color palette made up of four bright hues that are certain to resonate with children and inspire their imagination.

| Malibu   | Cobalt      |
|----------|-------------|
| Habanero | Grey Velvet |