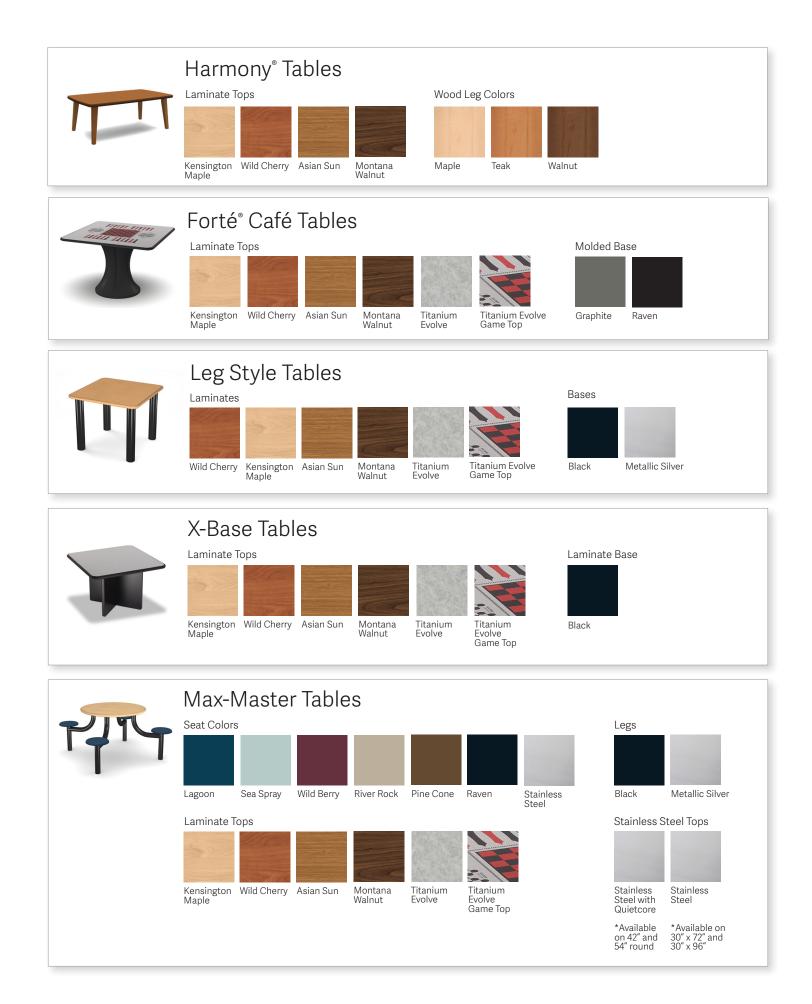

# Norix Product Series

Products that include this icon are available with upholstery and fabric options. \*For complete details see norix.com. Options and pricing may vary depending on your configuration.

| Forma Series<br>Laminate Cube Tops<br>Kensington Wild Cherry Asian Sun Anotana<br>Wild Cherry Asian Sun Anotana | Molded Plinth Base<br>Graphite Raven | Steel Base<br>Metallic<br>Silver                                                                  |
|-----------------------------------------------------------------------------------------------------------------|--------------------------------------|---------------------------------------------------------------------------------------------------|
| Image: SeriesWood Arm CapsMapleImage: TeakMapleTeakArm CapsFramesArm CapsFramesImage: BlackMetallic Silver      |                                      | Affinity Series<br>Wood Backs<br>Maple Walnut (Stain)<br>Arm Caps Frames<br>Black Metallic Silver |
| Wink Series   Seat Colors   Lagoon Sea Spray   Wild Berry   River Rock Pine Cone Graphite                       |                                      | Toro Series<br>Seat Colors<br>Harvest Java                                                        |
| RockSmart <sup>®</sup><br>Seat Colors<br>Lagoon Sea Spray Wild Berry River Rock                                 | Pine Cone Graphite                   |                                                                                                   |
| Toughcare® Series<br>Colors                                                                                     | Pine Cone Graphite                   |                                                                                                   |

Lagoon

| × | Multi-Purpose TablesLaminatesImage: Kensington MapleWild Cherry Asian Sun MapleImage: Kensington Mapl                                                                                                                                                                                                                                                                                                                                                                                                                                                                                                                                                                                                                                                                                                                                                                                                                                                                              | Bases<br>Black Metallic Silver                                                                  |
|---|---------------------------------------------------------------------------------------------------------------------------------------------------------------------------------------------------------------------------------------------------------------------------------------------------------------------------------------------------------------------------------------------------------------------------------------------------------------------------------------------------------------------------------------------------------------------------------------------------------------------------------------------------------------------------------------------------------------------------------------------------------------------------------------------------------------------------------------------------------------------------------------------------------------------------------------------------------------------------------------------------------------------------------------------------------------------------------------------------------------------------------------------------------------------------------------------------------------------------------------------------------------------------------------------------------------------------------------------------------------------------------------------------------------------------------------------------------------------------------------------------------------------------------------------------------------------------------------------------------------------------------------------------------------------------------------------------------------------------------------------------------------------------------------------------------------------------------------------------------------------------------------------------------------------------------------------------------------------------------------------------------------------------------------------------------------|-------------------------------------------------------------------------------------------------|
|   | Jupiter TablesLaminate TopsImage: Second systemImage: Second systemKensingtonImage: Second systemImage: Second system </td <td>Molded Base</td>                                                                                                                                                                                                                                                                                                                                                                                                                                                                                                                                                                                                                                                                                                                                                                                                                                                                                                                                   | Molded Base                                                                                     |
|   | Oasis' Cafeteria TablesSeat ColorsImage: Sea Spray in Sea | Legs<br>Black Metallic Silver<br>Steel Top<br>Stainless<br>Steel Inlay                          |
|   | Prodigy <sup>®</sup> Bedroom<br>Furniture<br>Colors<br>Harvest Java                                                                                                                                                                                                                                                                                                                                                                                                                                                                                                                                                                                                                                                                                                                                                                                                                                                                                                                                                                                                                                                                                                                                                                                                                                                                                                                                                                                                                                                                                                                                                                                                                                                                                                                                                                                                                                                                                                                                                                                           | Titan® BedroomFurnitureSteel ColorsSteel ColorsLaminateImage: Steel ColorsKhakiEbonyWild Cherry |
|   | Attenda® Bedroom Furniture<br>Colors Laminate Top<br>Lagoon River Rock Pine Cone Graphite Kensington Wild Ch<br>Kensington Wild Ch                                                                                                                                                                                                                                                                                                                                                                                                                                                                                                                                                                                                                                                                                                                                                                                                                                                                                                                                                                                                                                                                                                                                                                                                                                                                                                                                                                                                                                                                                                                                                                                                                                                                                                                                                                                                                                                                                                                            | nerry Asian Sun Montana<br>Walnut                                                               |