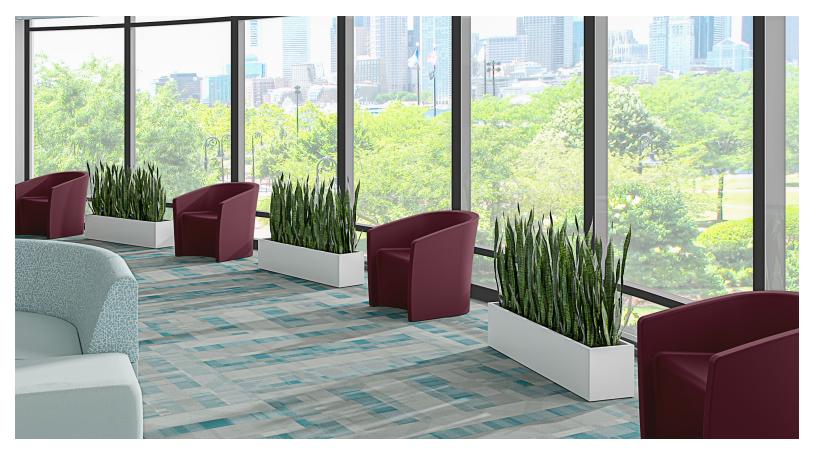

## Coupe<sup>™</sup> Seating Series

The Coupe Lounge Chair combines robust durability with a contemporary style to fit seamlessly into any behavioral healthcare, transitional housing or correctional facility setting. The one-piece, roto-molded design makes it extremely durable and impervious to all types of fluids - including hospital-grade cleaners and bleach solutions! A wide variety of color options allows it to effortlessly adapt to fit into any décor. Complete with sleek, smooth edges and full contact with the floor, the Coupe Lounge Chair is a safe, secure and ligature resistant option for patient or inmate use.