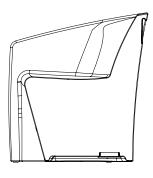

## Coupe<sup>™</sup> Seating Series

The Coupe Lounge Chair combines robust durability with a contemporary style to fit seamlessly into any behavioral healthcare, transitional housing or correctional facility setting. The one-piece, roto-molded design makes it extremely durable and impervious to all types of fluids - including hospital-grade cleaners and bleach solutions! A wide variety of color options allows it to effortlessly adapt to fit into any décor. Complete with sleek, smooth edges and full contact with the floor, the Coupe Lounge Chair is a safe, secure and ligature resistant option for patient or inmate use.