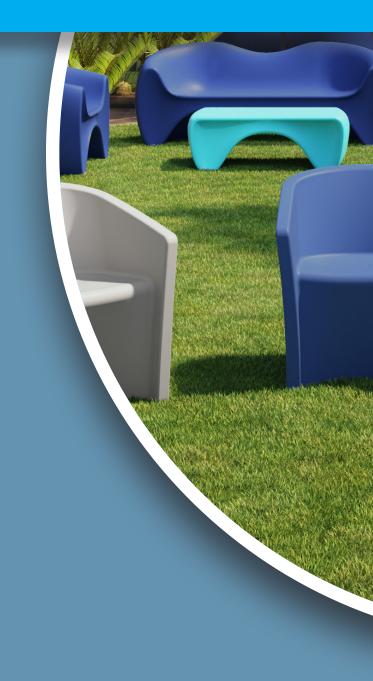

## Coupe<sup>™</sup> Seating Series

The Coupe Lounge Chair combines robust durability with a contemporary style to fit seamlessly into any behavioral healthcare, transitional housing or correctional facility setting. The one-piece, roto-molded design makes it extremely durable and impervious to all types of fluids - including hospital-grade cleaners and bleach solutions! A wide variety of color options allows it to effortlessly adapt to fit into any décor. Complete with sleek, smooth edges and full contact with the floor, the Coupe Lounge Chair is a safe, secure and ligature resistant option for patient or inmate use.