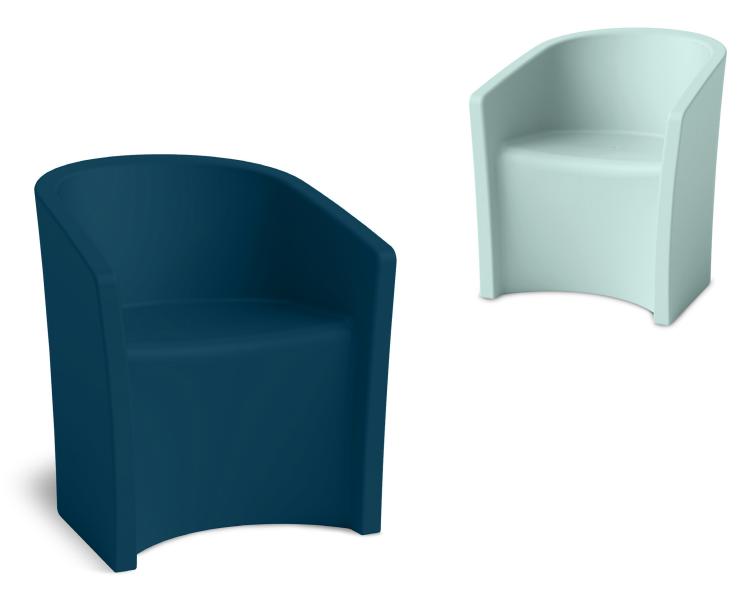

## Coupe<sup>™</sup> Seating Series

The Coupe Lounge Chair combines robust durability with a contemporary style to fit seamlessly into any behavioral healthcare, transitional housing or correctional facility setting. The one-piece, roto-molded design makes it extremely durable and impervious to all types of fluids - including hospital-grade cleaners and bleach solutions! A wide variety of color options allows it to effortlessly adapt to fit into any décor. Complete with sleek, smooth edges and full contact with the floor, the Coupe Lounge Chair is a safe, secure and ligature resistant option for patient or inmate use.