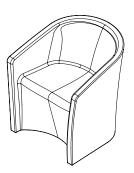

## Coupe<sup>™</sup> Seating Series

The Coupe Lounge Chair combines robust durability with a contemporary style to fit seamlessly into any behavioral healthcare, transitional housing or correctional facility setting. The one-piece, roto-molded design makes it extremely durable and impervious to all types of fluids - including hospital-grade cleaners and bleach solutions! A wide variety of color options allows it to effortlessly adapt to fit into any décor. Complete with sleek, smooth edges and full contact with the floor, the Coupe Lounge Chair is a safe, secure and ligature resistant option for patient or inmate use.