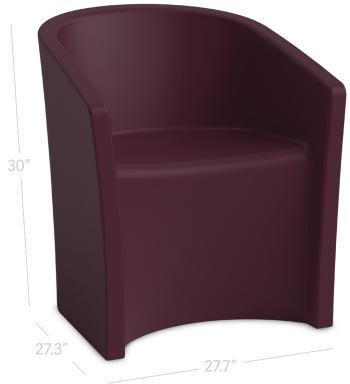

## Coupe<sup>™</sup> Seating Series

The Coupe Lounge Chair combines robust durability with a contemporary style to fit seamlessly into any behavioral healthcare, transitional housing or correctional facility setting. The one-piece, roto-molded design makes it extremely durable and impervious to all types of fluids - including hospital-grade cleaners and bleach solutions! A wide variety of color options allows it to effortlessly adapt to fit into any décor. Complete with sleek, smooth edges and full contact with the floor, the Coupe Lounge Chair is a safe, secure and ligature resistant option for patient or inmate use.