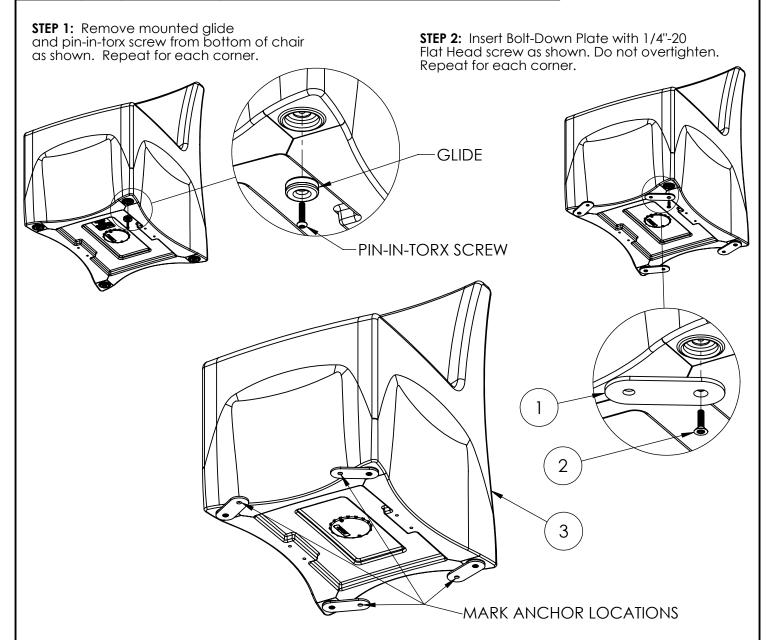

Norix reserves the right to modify design specifications at any time without an obligation to owners of previously sold products.

| ITEM NO. | QTY. | PART NUMBER | DESCRIPTION                                            | Tools Needed Low RPM Variable Speed Drill |
|----------|------|-------------|--------------------------------------------------------|-------------------------------------------|
| 1        | 4    | 029-075     | Five Inch Bolt-Down Plate                              | 071-001 Pin-in-Torx® Bit, T-27            |
| 2        | 4    | 021-077     | Screw, Machine 1/4"-20 X 1", FH, Pin in Torx® T-27, SS |                                           |
| 3        | 1    | VA6XX-XXX   | Vesta Chair                                            |                                           |

**STEP 3:** Mark Anchor locations on the floor and secure the chair to the floor with the Bolt-Down Plates using mounting hardware.