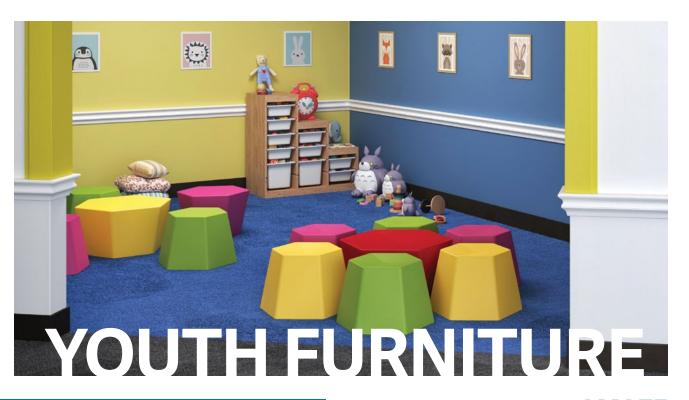

### **HEX-IT**

**Seating Series** 

#### CONFIGURATIONS AND CREATIVE INTERACTIVITY

Flip the product on one side and use it as a stool. Flip it on its other side and you have a table. Ideal kids seating solution with a fun shape that's ready to be configured to your space.

#### **FEATURES**

Infection Control Bleach Cleanable Non-Absorbent Cleanability