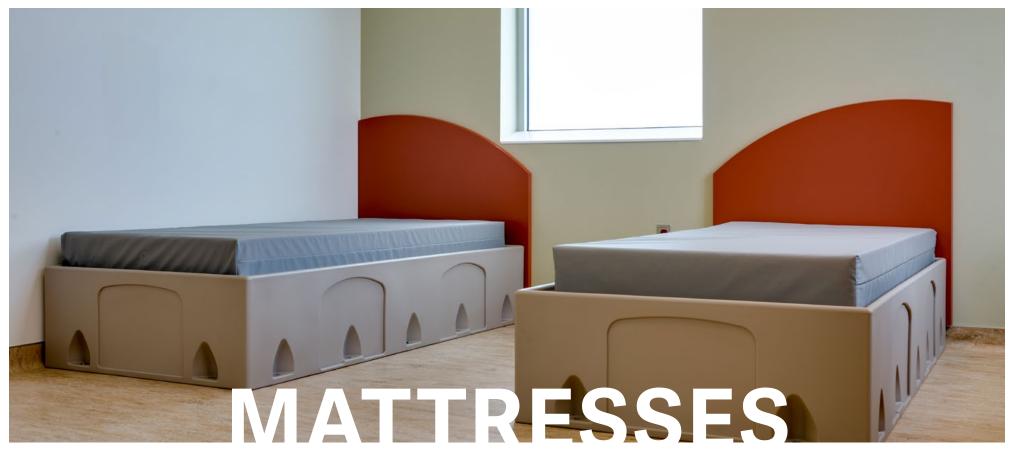

# BEHAVIORAL HEALTHCARE MATTRESSES

Mattresses to fit your institution's needs

Mattresses provide a unique challenge to facilities due to intensive use. Mattresses must endure users' full body weight for several hours a day or more, so comfort, respite and long term durability must be considered. Mattresses must tolerate bodily fluids, and the construction must allow for easy cleaning and sanitation.

Norix Remedy mattresses feature 100% sealed seams that are radio frequency welded and guaranteed not to break – for enhanced hygiene, security, and durability. ROI analysis shows that Norix mattresses provide substantial longevity over insubstantial alternatives. Choose Norix and minimize the cost and administrative effort of regularly replacing mattresses.