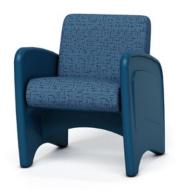

non-removable glides provide

**HARMONY**<sup>™</sup> **Seating Series** 

#### **BLENDING FORM AND FUNCTION**

A unique combination of exceptional durability with steel frame and a residential look for facilities that need humanizing products for their challenging environments.

#### **FEATURES**

Contraband Resistant Tamper Resistant Bleach Cleanable Extreme Durability CAL TB133 Rounded Edges Concealed Staples Healthier Hospitals

GreenGuard Gold

**WINK** Arm Chair

**ELEMENT** 

**Seating Series** 