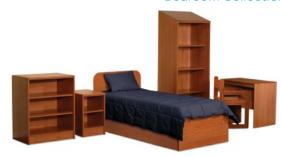

# HEALTHCARE BEDROOM FURNITURE

Innovation delivers performance

Numerous challenges face healthcare professionals in designing safe and healthy environments. Beyond durability, settings must remain safe from both intentional and unintentional injury. The furnishings must meet and exceed the cleaning standards set forth by each facility. Meanwhile, the environment can, and should, act as a therapeutic resource for patients and staff.

Norix behavioral healthcare solutions satisfy top priorities such as durability, cleanability, and safety while offering a warm, home-like environment. Varying protection levels are present throughout every bedroom series, while industry-leading lines such as Prodigy offer a home-like appearance second to none.

# **PRODIGY**<sup>™</sup>

**Bedroom Collection** 

#### WARMTH OF WOOD, PERFORMANCE OF POLYMER

Designed and engineered to overcome the daunting challenge of creating a humanized environment without sacrificing safety, security and long term performance.