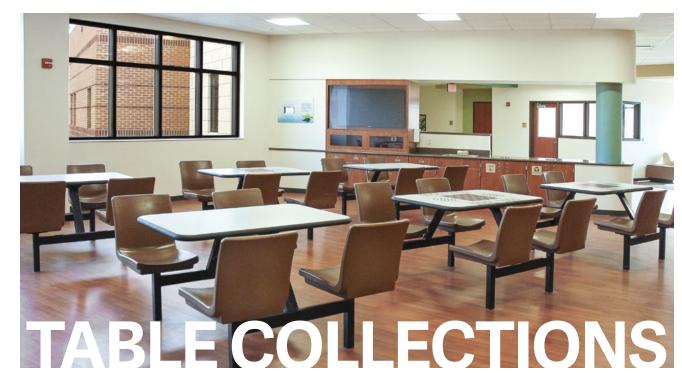

# **HEALTHCARE TABLES**

Strength, safety and extreme durability

Tables in healthcare facilities require more than just a steady surface. If not properly specified, intentional manipulation and uncommon wear can result in edge band tears, loose legs and splintering. Destruction of tables can risk the safety of staff and patients while also affecting cleaning and sanitation, Norix has a solution.

Norix tables offer maximum strength, safety and extreme durability. Select from a broad range of unique table collections. Most feature a unique highpressure laminate top with pressure fused molded edge for safety and extreme durability. Where reliable performance is essential, table collections such as Max-Master, X-Base, and Oasis shine. Day rooms and dining halls are maximized for efficiency in capacity while maintaining safety and cleanliness.