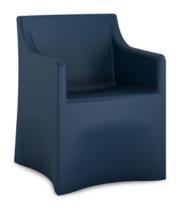

# **PRODIGY**<sup>™</sup>

**Bedroom Collection** 

#### WARMTH OF WOOD, PERFORMANCE OF POLYMER

Designed and engineered to overcome the daunting challenge of creating a humanized environment without sacrificing safety, security and long term performance.

#### **FEATURES**

| Infection Control  | Anti-Ligature | Contraband Resistant | Tamper Resistant |
|--------------------|---------------|----------------------|------------------|
| Extreme Durability | Ballastable   | Recycled Content     |                  |