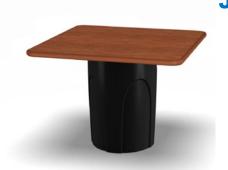

### X-BASE Secure Table

#### HIGHLY SECURE SPECIAL NEEDS TABLE

High quality laminate surface with an edge that is pressure fused to the core with a specially formulated, highly durable molded urethane material. X-Base design defines personal space and helps prevent the risk of passing contraband.

#### **FEATURES**

| Contraband Resistant       | Tamper Resistant | Extreme Durability      |
|----------------------------|------------------|-------------------------|
| Non-Absorbent Cleanability | Rounded Edges    | Non-Removable<br>Glides |