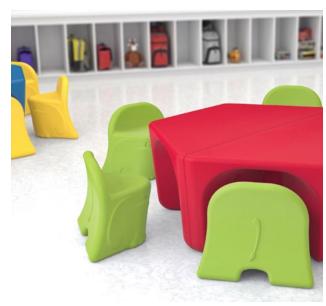

### **HEX-IT**

**Seating Series** 

#### CONFIGURATIONS AND CREATIVE INTERACTIVITY

Flip the product on one side and use it as a stool. Flip it on its other side and you have a table. Ideal kids seating solution with a fun shape that's ready to be configured to your space.

#### **FEATURES**

Infection Control Bleach Cleanable Non-Absorbent Cleanability