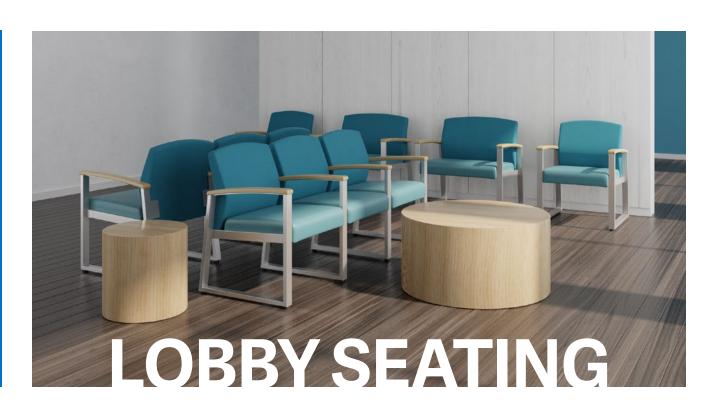

#### **FEATURES**

Tamper Resistant Extreme Durability Ballastable CAL TB133

Non-Removable Glides Concealed Staples Healthier Hospitals GreenGuard Gold

Lobbies and waiting rooms can stress the sturdiest of furniture. Seating needs to maintain the highest levels of durability while simultaneously offering simple cleanability. Furniture designed specifically for behavioral healthcare, with enhanced features for tamper

resistance, is important for all

areas of a facility.

### **FORMA**

Modular Lounge Seating

#### UPHOLSTERED MODULAR SEATING FOR A CUSTOM FIT

Ten pieces in this designer-friendly line of products – including arm chairs, cubes, benches and wedges. Forma provides a high level of versatility for facilities with varying needs.