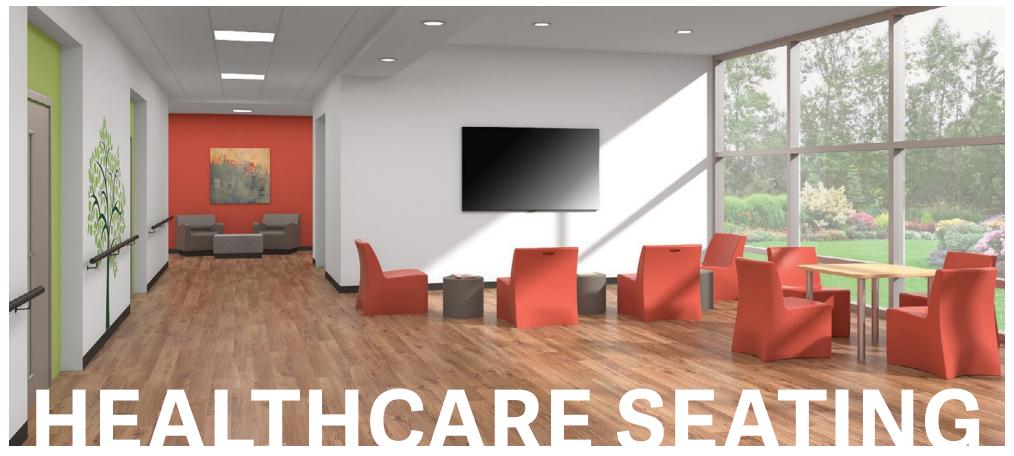

# BEHAVIORAL HEALTHCARE SEATING FURNITURE

Specialized seating for critical environments

The wide-range of Norix seating solutions offers flexible options for many environments. Norix seating is durable and comfortable and comes with a vast selection of colors and fabrics. Norix focuses on safety, security and humanizing challenging environments.

LOUNGE | DAYROOM | LOBBY | ACCENT

Upholstered furniture can

resistant arm caps, and

peace-of-mind.

provide a humanized aesthetic without sacrificing security and durability. Features such as hidden staples, tamper

non-removable glides provide

**HARMONY**<sup>™</sup> **Seating Series** 

#### **BLENDING FORM AND FUNCTION**

A unique combination of exceptional durability with steel frame and a residential look for facilities that need humanizing products for their challenging environments.