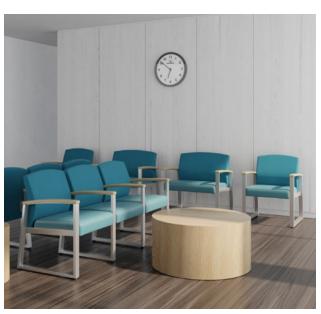

# BEHAVIORAL HEALTHCARE SEATING FURNITURE

Specialized seating for critical environments

The wide-range of Norix seating solutions offers flexible options for many environments. Norix seating is durable and comfortable and comes with a vast selection of colors and fabrics. Norix focuses on safety, security and humanizing challenging environments.

LOUNGE | DAYROOM | LOBBY | ACCENT

Upholstered furniture can

resistant arm caps, and

peace-of-mind.

provide a humanized aesthetic without sacrificing security and durability. Features such as hidden staples, tamper

non-removable glides provide

**HARMONY**<sup>™</sup> **Seating Series** 

#### **BLENDING FORM AND FUNCTION**

A unique combination of exceptional durability with steel frame and a residential look for facilities that need humanizing products for their challenging environments.

#### **FEATURES**

Contraband Resistant Tamper Resistant Bleach Cleanable Extreme Durability CAL TB133 Rounded Edges Concealed Staples Healthier Hospitals

GreenGuard Gold

**WINK** Arm Chair

**ELEMENT** 

**Seating Series** 