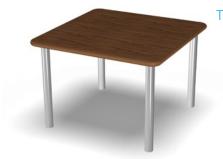

# **LEG-STYLE**

**Table Collection** 

#### LEAN ON IT WITH ALL YOUR WEIGHT

An incredibly strong, stable and durable table. The Leg Style Table legs are joined to the top using tamper-resistant screws connected to embedded t-nuts, for a secure steel-tosteel connection.

#### **FEATURES**

| Contraband Resistant       | Tamper Resistant | Extreme Durability   |
|----------------------------|------------------|----------------------|
| Non-Absorbent Cleanability | Rounded Edges    | Non-Removable Glides |
|                            |                  |                      |