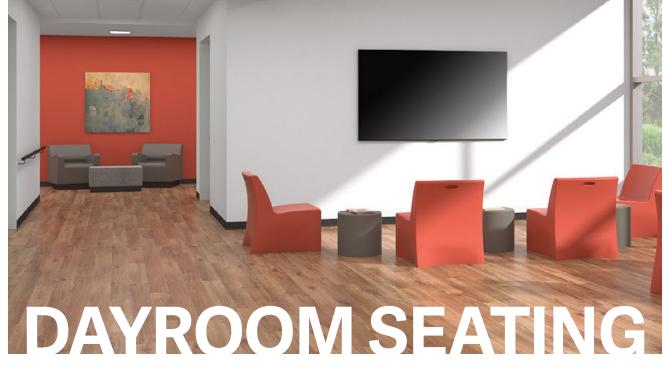

#### VIBRANT DESIGN AND DURABLE CONSTRUCTION

The one-piece rotationally molded polyethylene frame is impervious to fluids and incredibly impact resistant. It's a cure for the ordinary, with a wide array of colors and fabrics to choose from.

#### **FEATURES**

Tamper Resistant Non-Removable Glides

Dayrooms remain clean and safe with the help of Norix roto-molded seating. Roto-molded furniture is impervious to fluids, extremely durable, and stands up to hospital-grade cleaners including bleach.