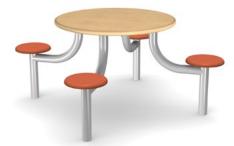

### **OASIS**

#### ROBUST SOLUTION FOR CLUSTER SEATING

Uniquely durable cafeteria collection that will meet your needs. The Oasis Tables are designed and engineered specifically for dayrooms, dining halls, and visitation areas.

#### **FEATURES**

| Contraband Resistant       | Tamper Resistant | Extreme Durability      |
|----------------------------|------------------|-------------------------|
| Non-Absorbent Cleanability | Rounded Edges    | Non-Removable<br>Glides |
| Healthier Hospitals        | Greenguard Gold  |                         |