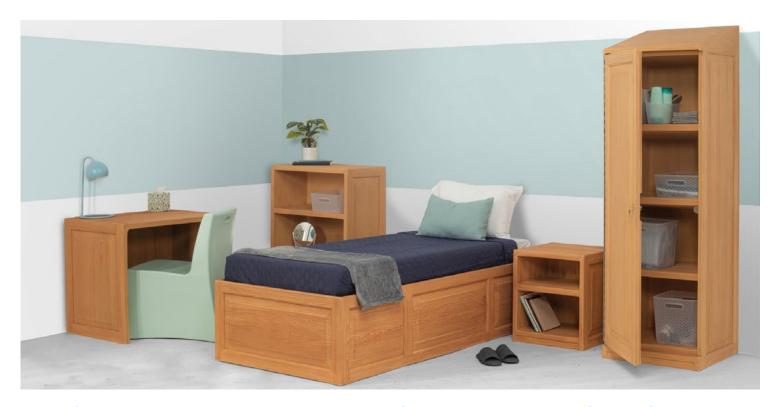

# HEALTHCARE BEDROOM FURNITURE

Innovation delivers performance

Numerous challenges face healthcare professionals in designing safe and healthy environments. Beyond durability, settings must remain safe from both intentional and unintentional injury. The furnishings must meet and exceed the cleaning standards set forth by each facility. Meanwhile, the environment can, and should, act as a therapeutic resource for patients and staff.

Norix behavioral healthcare solutions satisfy top priorities such as durability, cleanability, and safety while offering a warm, home-like environment. Varying protection levels are present throughout every bedroom series, while industry-leading lines such as Prodigy offer a home-like appearance second to none.

# **PRODIGY**<sup>™</sup>

**Bedroom Collection** 