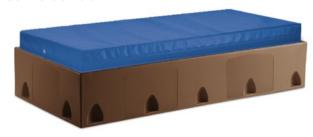

# BEHAVIORAL HEALTHCARE MATTRESSES

Mattresses to fit your institution's needs

Mattresses provide a unique challenge to facilities due to intensive use. Mattresses must endure users' full body weight for several hours a day or more, so comfort, respite and long term durability must be considered. Mattresses must tolerate bodily fluids, and the construction must allow for easy cleaning and sanitation.

Norix Remedy mattresses feature 100% sealed seams that are radio frequency welded and guaranteed not to break – for enhanced hygiene, security, and durability. ROI analysis shows that Norix mattresses provide substantial longevity over insubstantial alternatives. Choose Norix and minimize the cost and administrative effort of regularly replacing mattresses.