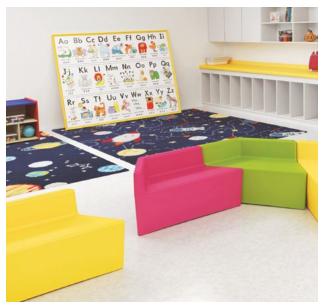

# **AMAZE**

Modular Seating

#### A ONE-SEAT WONDER

A single shape providing endless configurations that can be created with this fun kids series. Secure construction and playful shape make this perfect for any child specific areas.

#### **FEATURES**

Infection Control Tamper Resistant Bleach Cleanable Extreme Durability

Rounded Edges Non-Absorbent Cleanability

Norix Kids furniture is rotomolded with rounded edges and is easy to clean. One-piece construction eliminates hidden areas, and surfaces are built to withstand hospital-grade cleaners including bleach.