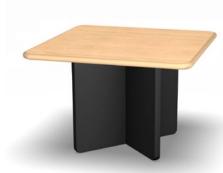

### X-BASE Secure Table

#### HIGHLY SECURE SPECIAL NEEDS TABLE

High quality laminate surface with an edge that is pressure fused to the core with a specially formulated, highly durable molded urethane material. X-Base design defines personal space and helps prevent the risk of passing contraband.

#### **FEATURES**

| Contraband Resistant       | Tamper Resistant | Extreme Durability      |
|----------------------------|------------------|-------------------------|
| Non-Absorbent Cleanability | Rounded Edges    | Non-Removable<br>Glides |