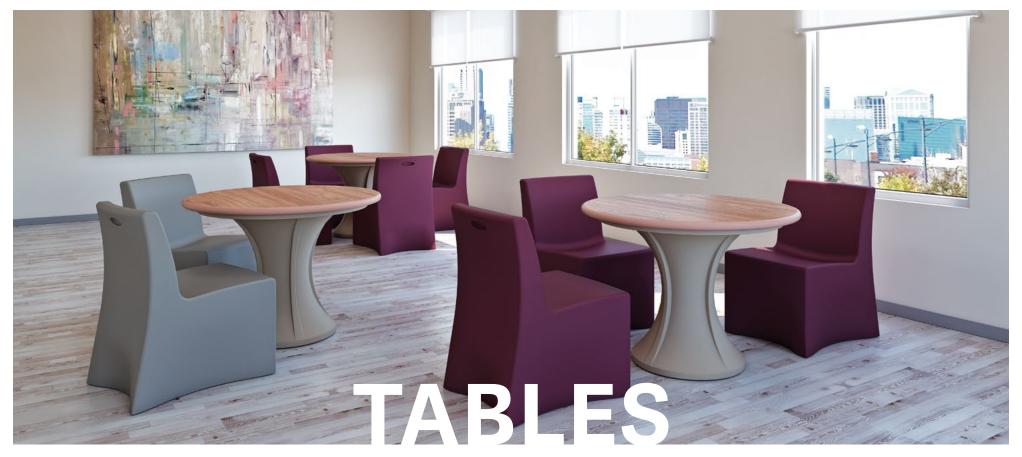

# **HEALTHCARE TABLES**

Strength, safety and extreme durability

Tables in healthcare facilities require more than just a steady surface. If not properly specified, intentional manipulation and uncommon wear can result in edge band tears, loose legs and splintering. Destruction of tables can risk the safety of staff and patients while also affecting cleaning and sanitation, Norix has a solution.

Norix tables offer maximum strength, safety and extreme durability. Select from a broad range of unique table collections. Most feature a unique highpressure laminate top with pressure fused molded edge for safety and extreme durability. Where reliable performance is essential, table collections such as Max-Master, X-Base, and Oasis shine. Day rooms and dining halls are maximized for efficiency in capacity while maintaining safety and cleanliness.