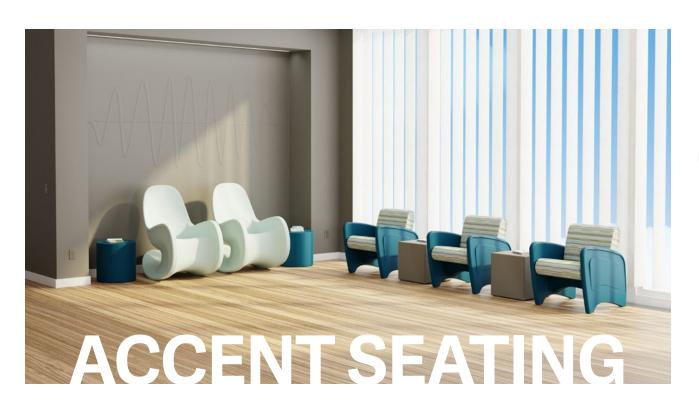

Strategically highlight your space with high-quality accent seating. Thousands of color and upholstery combinations provide a virtually unlimited selection to accentuate any area.

### **B-SIDE**

Seating & Table Series

#### COMPANION TO ANY NORIX ROTO-MOLDED SEATING

B-Side is an ideal companion to any of the Norix roto seating products. B-Side is durable, safe, easy to clean and a natural table or stool.