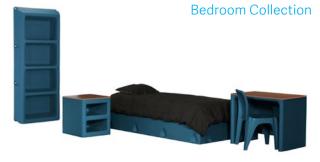

# HEALTHCARE BEDROOM FURNITURE

Innovation delivers performance

Numerous challenges face healthcare professionals in designing safe and healthy environments. Beyond durability, settings must remain safe from both intentional and unintentional injury. The furnishings must meet and exceed the cleaning standards set forth by each facility. Meanwhile, the environment can, and should, act as a therapeutic resource for patients and staff.

Norix behavioral healthcare solutions satisfy top priorities such as durability, cleanability, and safety while offering a warm, home-like environment. Varying protection levels are present throughout every bedroom series, while industry-leading lines such as Prodigy offer a home-like appearance second to none.