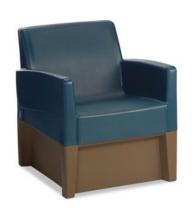

**VESTA**Seating Series

HONDO NUEVO® Seating Series

FORTÉ<sup>™</sup> Seating Series

#### AN INNOVATIVE BREAKTHROUGH IN SAFE DESIGN

The sweeping form fully contacts the floor to mitigate ligature points and can be ballasted for extra security.

#### **FEATURES**

Infection Control Anti-Ligature Contraband Resistant Tamper Resistant

Bleach Cleanable Extreme Durability Seamless Construction Ballastable