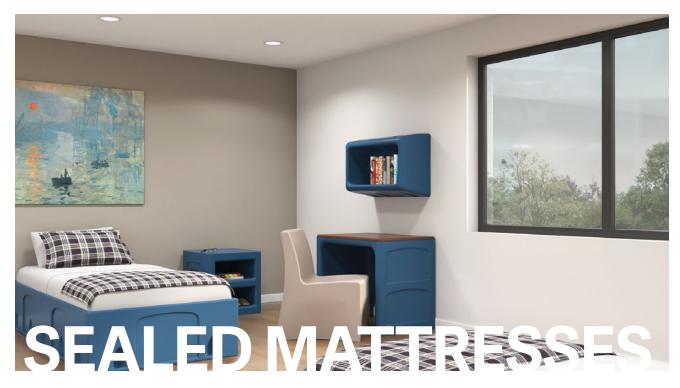

Norix Remedy mattresses feature 100% sealed seams that are radio frequency welded and guaranteed not to break – for enhanced hygiene, security, and durability. ROI analysis shows that Norix mattresses provide substantial longevity over insubstantial alternatives. Choose Norix and minimize the cost and administrative effort of regularly replacing mattresses.

# **NORIX BLUE**

Comfort Shield™

#### RADIO-FREQUENCY WELDED SEALED SEAM

Durable mattress with infection control features that make it suitable for daily use in critical environments. It features 100% sealed seams for unsurpassed seam strength and a durable polyurethane coated cover.