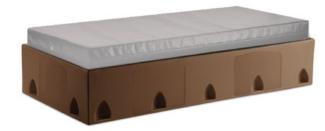

# BEHAVIORAL HEALTHCARE MATTRESSES

Mattresses to fit your institution's needs

Mattresses provide a unique challenge to facilities due to intensive use. Mattresses must endure users' full body weight for several hours a day or more, so comfort, respite and long term durability must be considered. Mattresses must tolerate bodily fluids, and the construction must allow for easy cleaning and sanitation.

Norix Remedy mattresses feature 100% sealed seams that are radio frequency welded and guaranteed not to break – for enhanced hygiene, security, and durability. ROI analysis shows that Norix mattresses provide substantial longevity over insubstantial alternatives. Choose Norix and minimize the cost and administrative effort of regularly replacing mattresses.