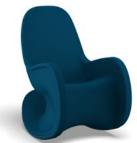

#### **RELAXING AND SAFE ROCKING ACTION**

Contemporary rocking chair designed from the ground up for Soothing comfort, exceptional durability and aesthetic appeal. Its signature one piece shape is sculpted from rotationally-molded polyethylene for a calming, safe and comfortable rock.

#### **FEATURES**

Infection Control Contraband Resistant Tamper Resistant Bleach Cleanable

Extreme Durability Seamless Construction Non-Absorbent Cleanability

Impervious to Bodily Fluids

Norix products surpass common durability by engineering for the most challenging environments, ensuring long-term value while maintaining a modern and elegant appearance.