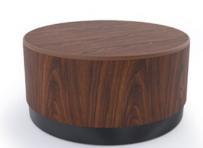

# **HARMONY**<sup>TM</sup>

**Accent Tables** 

#### **EXCEPTIONAL DURABILITY AND RESIDENTIAL LOOK**

The Harmony™ Series, including the 28″ square table, combines form and function. Harmony tables are engineered to endure and proven suitable for lobbies and waiting room areas.

#### **FEATURES**

Contraband Resistant Tamper Resistant Rounded Edges