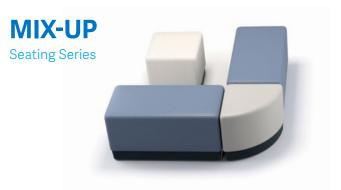

### **FORMA**

Modular Lounge Seating

#### UPHOLSTERED MODULAR SEATING FOR A CUSTOM FIT

Ten pieces in this designer-friendly line of products – including arm chairs, cubes, benches and wedges. Forma provides a high level of versatility for facilities with varying needs.

#### **FEATURES**

Tamper Resistant Ballastable CAL TB133 Non-Removable Glides

Concealed Staples GreenGuard Gold