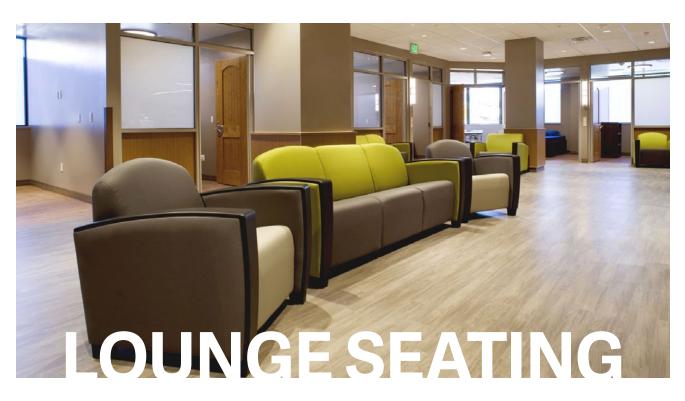

# BEHAVIORAL HEALTHCARE SEATING FURNITURE

Specialized seating for critical environments

The wide-range of Norix seating solutions offers flexible options for many environments. Norix seating is durable and comfortable and comes with a vast selection of colors and fabrics. Norix focuses on safety, security and humanizing challenging environments.

LOUNGE | DAYROOM | LOBBY | ACCENT

Upholstered furniture can

resistant arm caps, and

peace-of-mind.

provide a humanized aesthetic without sacrificing security and durability. Features such as hidden staples, tamper

non-removable glides provide

**HARMONY**<sup>™</sup> **Seating Series** 