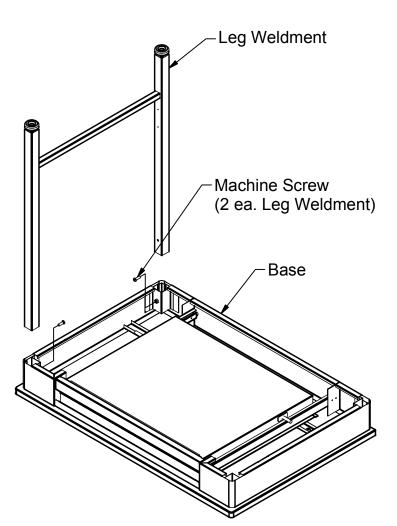

STEP 1: Assemble Legs to Base using (2) supplied machine screws on each Leg Weldment.

STEP 2: Assemble Brace using (4) supplied sheet metal screws.