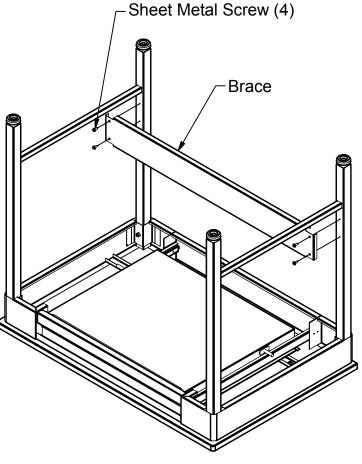

STEP 1: Assemble Legs to Base using (2) supplied machine screws on each Leg Weldment.

STEP 2: Assemble Brace using (4) supplied sheet metal screws.