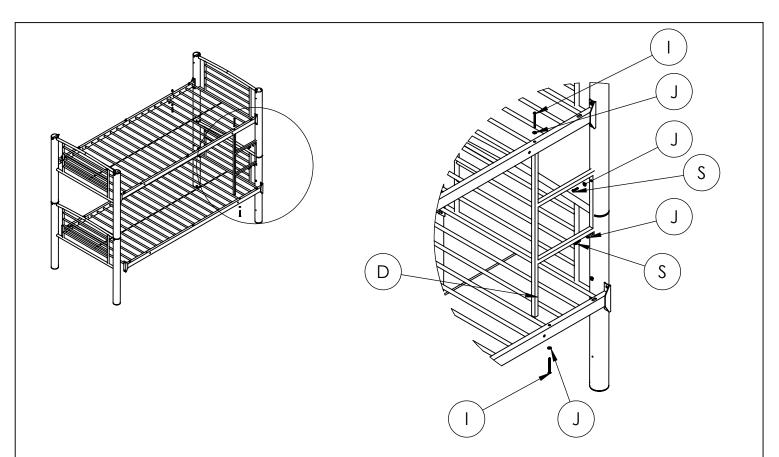

Rev. B - 4/3/14 091-823

Page 3 of 5

**Step 3:** Determine Ladder (D) Location (Left or Right ) Using (2) 1/4" x 2-3/4" Screws (I) and (2) 1/4" Washers (J) attach vertical Ladder tube to upper and lower Decks (do not tighten) Using (2) 1/4" x 1" Screws (S) and (2) 1/4" Washers (J) attach ladder to End Frame.