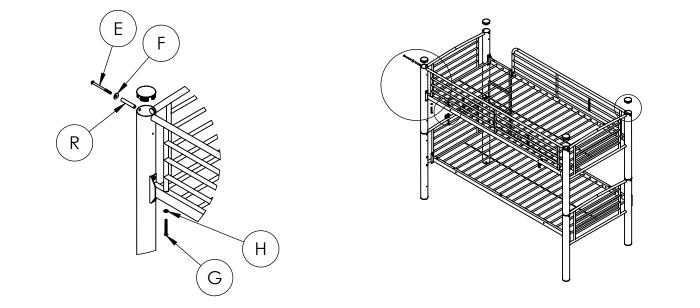

Rev. B - 4/3/14 091-823

Page 3 of 5

**Step 3:** Determine Ladder (D) Location (Left or Right ) Using (2) 1/4" x 2-3/4" Screws (I) and (2) 1/4" Washers (J) attach vertical Ladder tube to upper and lower Decks (do not tighten) Using (2) 1/4" x 1" Screws (S) and (2) 1/4" Washers (J) attach ladder to End Frame.

**Step 4:** Using (1) 5/16" x 4" Screw (E), (1) Washer Radius (F), and (1) Spacer Tube (R) fasten Short Safety Rail (C) to End Frame opposite the Ladder. Using (2) 5/16" x 2-3/4" Screws (G) and (2) 3/8" Washers (H) fasten Short Safety Rail vertical tubes to Deck. Fasten front Flange of Short Safety Rail to Deck with (1) Barrel Nut (K), (1) 1/4" Washer (J), and (1) 1/4" x 5/8" Screw (L)