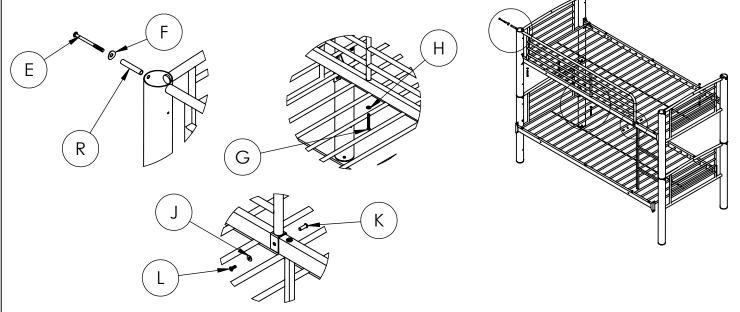

**Step 4:** Using (1) 5/16" x 4" Screw (E), (1) Washer Radius (F), and (1) Spacer Tube (R) fasten Short Safety Rail (C) to End Frame opposite the Ladder. Using (2) 5/16" x 2-3/4" Screws (G) and (2) 3/8" Washers (H) fasten Short Safety Rail vertical tubes to Deck. Fasten front Flange of Short Safety Rail to Deck with (1) Barrel Nut (K), (1) 1/4" Washer (J), and (1) 1/4" x 5/8" Screw (L)

Rev. B - 4/3/14 091-823

**Step 5:** Fasten Long Safety Rail (B) Using (2) 5/16" x 4" Screws, (2) Washer Radius (F), and (2) Spacer Tubes (R) to End Frames. Using (2) 5/16" x 2-3/4" Screws (G) and (2) 3/8" Washers (H) fasten Long Safety Rail vertical tubes to Deck.