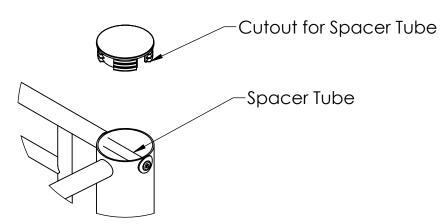

Step 6: Insert Tube Caps with Cutout alligned to Spacer Tubes.

**Step 7:** If Bolting to the wall use (2) Wall Brackets (M), (4) 1/4" Washers (J), (2) 1/4" x 2-1/2" Screws (O), and (2) Lock Nuts (N) and fasten to Top Deck Rail, Two Places.