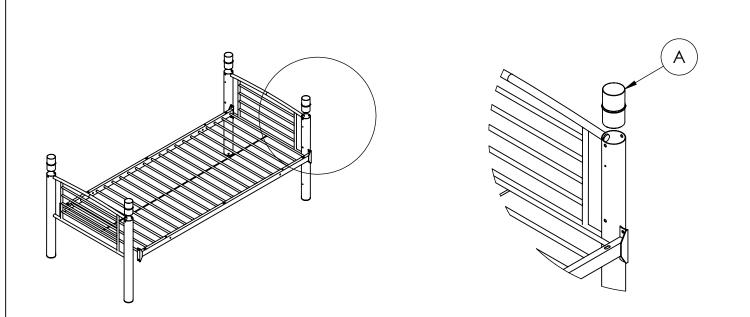

Note: Do not tighten screws until assembly is complete.

This product requires two people for final assembly

Step 1: Install (4) Vertical Connectors (A) into Lower Bunk End Frames.

Step 2: Stack Upper Bunk