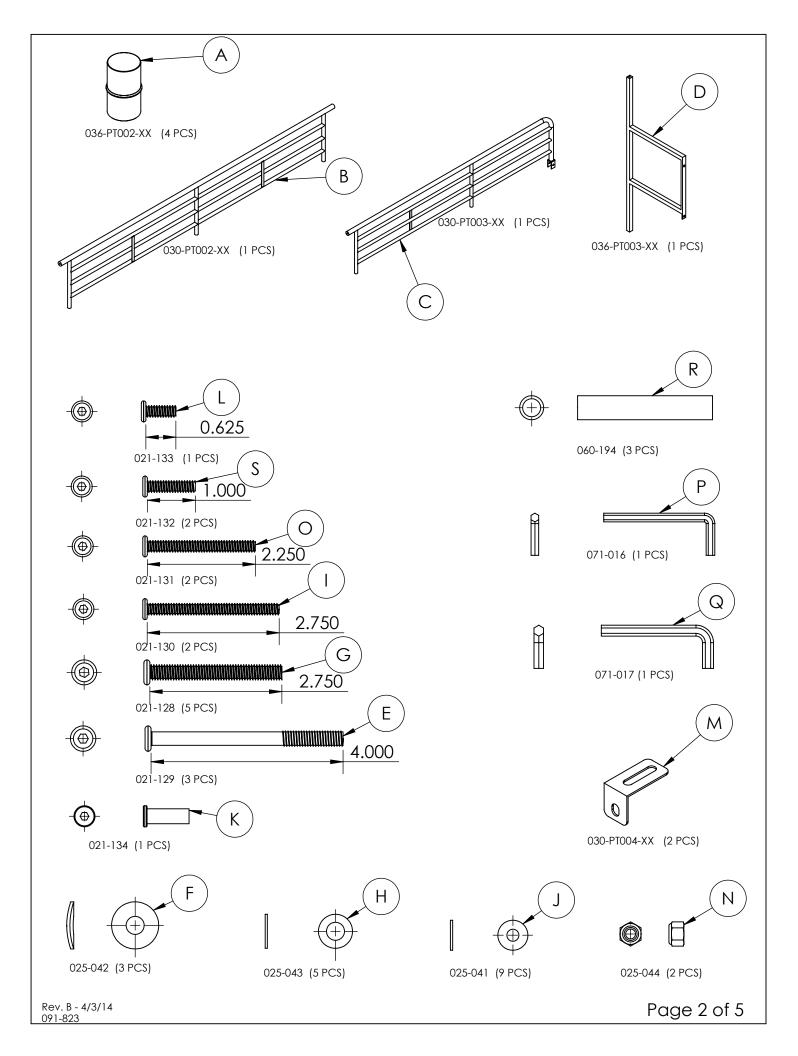

|             | -   | -   |              | PARTS LIST                                                           |
|-------------|-----|-----|--------------|----------------------------------------------------------------------|
| ITEM<br>NO. | QTY | REV | PART NUMBER  | DESCRIPTION                                                          |
| А           | 4   | Α   | 036-PT002-XX | Protege II Vertical Connector                                        |
| В           | 1   | A   | 030-PT002-XX | Protege II Long Safety Rail                                          |
| С           | 1   | A   | 030-PT003-XX | Protege II Short Safety Rail                                         |
| D           | 1   | A   | 036-PT003-XX | Protege II Ladder                                                    |
| Е           | 3   | A   | 021-129      | Screw, Machine, 5/16-18 X 4", CH, 5mm Hex Socket,<br>Black Oxide     |
| F           | 3   | A   | 025-042      | Washer, Radius 1-1/2", 3/8" ID x 1-3/16" OD, Black Oxide             |
| G           | 5   | A   | 021-128      | Screw, Machine, 5/16-18 X 2-3/4", CH, 5mm Hex Socket,<br>Black Oxide |
| Н           | 5   | Α   | 025-043      | Washer, Flat, 3/8" ID x 11/16" OD, Black Oxide                       |
| I           | 2   | A   | 021-130      | Screw, Machine, 1/4-20 X 2-3/4", CH, 4mm Hex Socket,<br>Black Oxide  |
| J           | 9   | A   | 025-041      | Washer, Flat, 1/4" ID x 5/8 OD, Black Oxide                          |
| K           | 1   | A   | 021-134      | Nut, Barrel 1/4-20 X.875", 5/16" OD, 4mm Hex Socket,<br>Black Oxide  |
| L           | 1   | A   | 021-133      | Screw, Machine, 1/4-20 X .625", CH, 4mm Hex Socket,<br>Black Oxide   |
| М           | 2   | Α   | 030-PT004-XX | Protege II Wall Bracket                                              |
| Ν           | 2   | Α   | 025-044      | Nut, Lock, 1/4-20, Black Oxide                                       |
| 0           | 2   | В   | 021-131      | Screw, Machine, 1/4-20 X 2-1/2", CH, 4mm Hex Socket,<br>Black Oxide  |
| Р           | 1   | Α   | 071-016      | Allen Wrench, 4mm                                                    |
| Q           | 1   | A   | 071-017      | Allen Wrench, 5mm                                                    |
| R           | 3   | A   | 060-194      | Spacer Tube, Protege II 1/2" OD x 3/8" ID x 2-13/16                  |
| S           | 2   | Α   | 021-132      | Screw, Machine, 1/4-20 X 1", CH, 4mm Hex Socket,<br>Black Oxide      |
|             | _   |     |              |                                                                      |