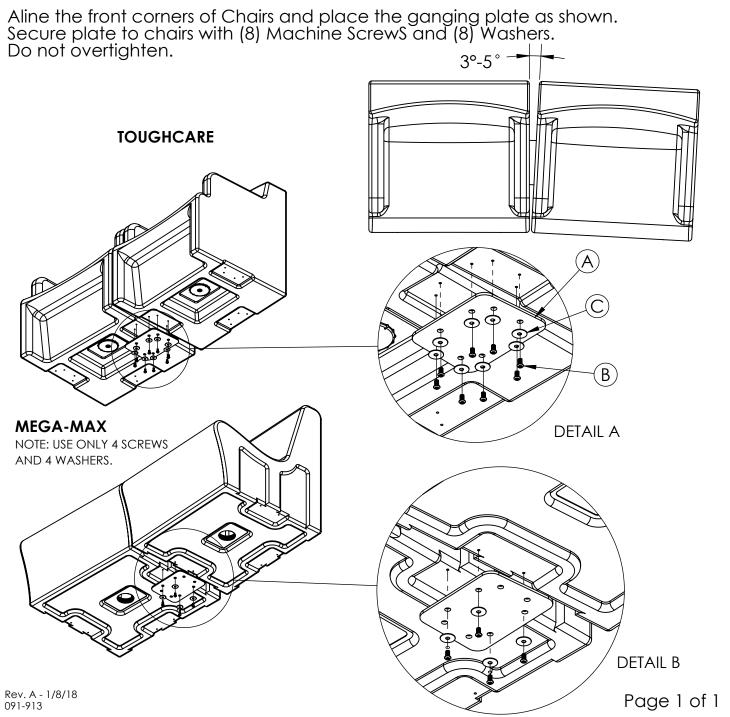

| Parts List |      |             |                                       | Tools Needed                 |
|------------|------|-------------|---------------------------------------|------------------------------|
| ITEM       | QTY. | PART NUMBER | DESCRIPTION                           | Low RPM Variable Speed Drill |
| Α          | 1    | 011-003     | Arc Ganging Plate                     | T-40, Torx Bit               |
| В          | 8    | 021-051     | Machine Screw 5/16"-18 x 5/8"         |                              |
| С          | 8    | 026-002     | Washer, 11/32"ID x 1.25"OD x .050"THK |                              |