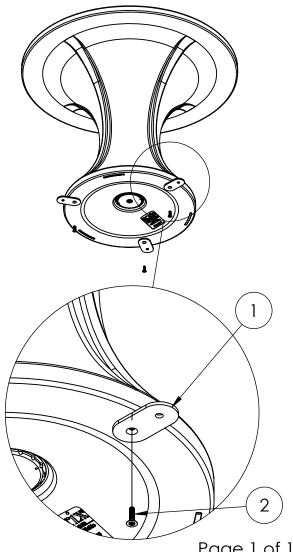

| PARTS LIST |      |             |                                                          |
|------------|------|-------------|----------------------------------------------------------|
| ITEM NO.   | QTY. | PART NUMBER | DESCRIPTION                                              |
| 1          | 3    | 029-047     | Forte External Bolt Down Tab                             |
| 2          | 3    | 021-077     | Screw, Machine 1/4"-20 X 1", FH, Pin in Torx® T-27, Zinc |
| 3          | 1    | 071-001     | Pin in Torx Bit, T-27                                    |

STEP 1: Remove (3) mounted glides and pin in torx screws from bottom of base.

STEP 2: Install Bolt Down tab with 1/4"-20 Flat Head screw as shown. Repeat for each position.

Rev. C - 11/11/16 091-800

Page 1 of 1