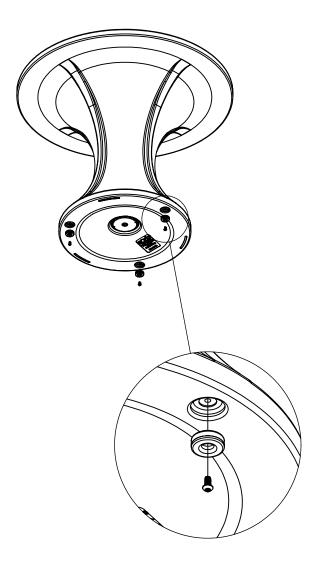

STEP 1: Remove (3) mounted glides and pin in torx screws from bottom of base.

STEP 2: Install Bolt Down tab with 1/4"-20 Flat Head screw as shown. Repeat for each position.

Rev. C - 11/11/16 091-800

Page 1 of 1