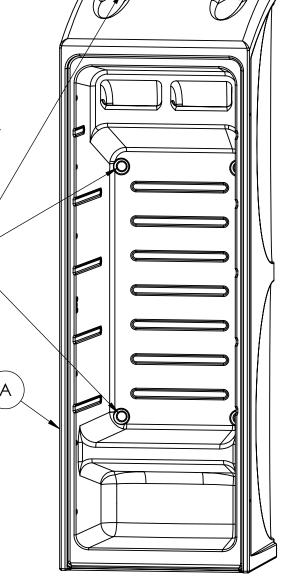

Ensure that steel sleeves are installed in wall mounting holes.

If any sleeves are missing, contact Norix Customer Service.

Use the product as a guide to mark the six hole locations on the wall, ensuring that the product is level.

Caulk may be used in the caulk grooves on the back and/or bottom.

Use suitable anchors in six places to secure unit to wall.

Wall mounting locations 6 places