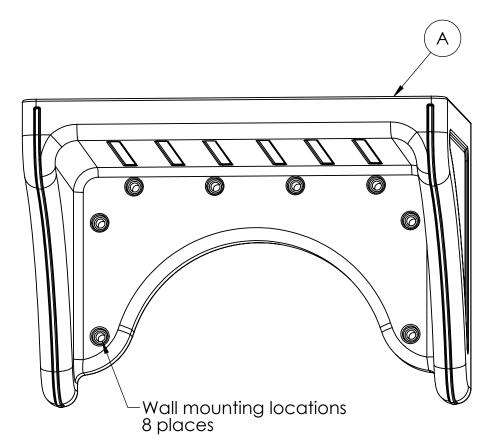

Ensure that steel sleeves are installed in wall mounting holes.

If any sleeves are missing, contact Norix Customer Service.

Use the product as a guide to mark the eight hole locations on the wall, ensuring that the product is level.

Caulk may be used in caulk groove on back.

Use suitable anchors in eight places to secure unit to wall.