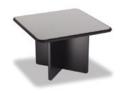

#### Oasis® Cafeteria Tables Seat Colors Canyon Wild Berry Meadow Mojave Pine Cone River Rock Graphite Lagoon Sea Spray Laminate Tops Steel Top Kensington Wild Cherry Asian Sun Maple Montana Walnut Titanium Evolve Titanium Evolve Game Top Stainless Steel Inlay Legs Black Metallic Silver