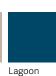

#### Lagoon

Soothing, tranquil and contemplative. The color of sapphire, blue birds and fresh water. Lagoon is easily used in high quantities, but will never compete with other materials and color.