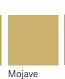

#### Mojave

Welcoming, warm and classic. Mojave is a sunlit neutral with panache. A blithe camel with authenticity, this heritage color echoes America's deserts, farmlands and shimmering beaches.