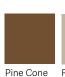

#### Pine Cone

Rich, familiar and grounding. The color of terra firma, soil and the earth. Pine cone behaves as a foundational neutral, easily partnered with other color options.