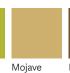

#### Mojave

Welcoming, warm and classic. Mojave is a sunlit neutral with panache. A blithe camel with authenticity, this heritage color echoes America's deserts, farmlands and shimmering beaches.