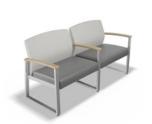

#### **Affinity Series**

Wood Backs

Maple

Walnut (Stain)

Arm Caps

Black

Frames

Metallic Silver