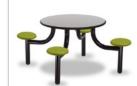

#### Oasis® Cafeteria Tables Seat Colors Canyon Wild Berry Meadow Mojave Pine Cone River Rock Graphite Lagoon Sea Spray Laminate Tops Steel Top Kensington Wild Cherry Asian Sun Maple Montana Walnut Titanium Evolve Titanium Evolve Game Top Stainless Steel Inlay Legs Black Metallic Silver