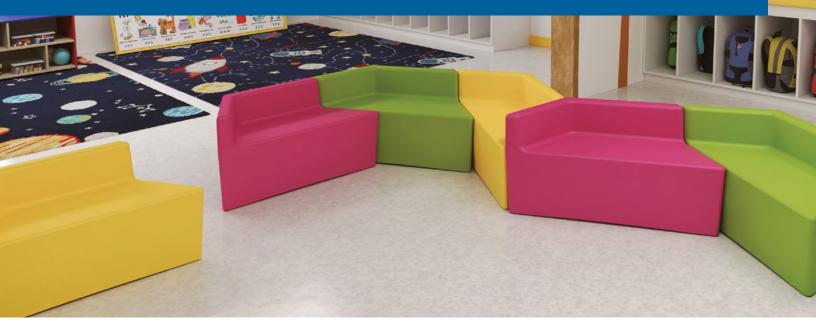

### Kids Furniture Palette

Norix Furniture's line of fun and durable kids furniture is available in a vibrant and engaging color palette made up of six different poppy hues that are certain to resonate with children and inspire their imagination.

Canary

Cobalt

Fuchsia

Grey Velvet

Poppy

#### **Kids Series**

#### Colors

Canary

Grey Velvet Lily Pad