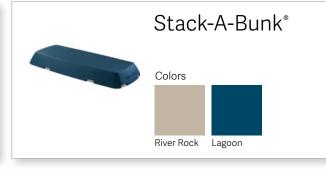

#### River Rock

Alleviating, timeless and quiet. The color of stone, rock and alloy. River Rock allows other colors and materials to be showcased to their fullest.

#### Lagoon

Soothing, tranquil and contemplative. The color of sapphire, blue birds and fresh water. Lagoon is easily used in high quantities, but will never compete with other materials and color.