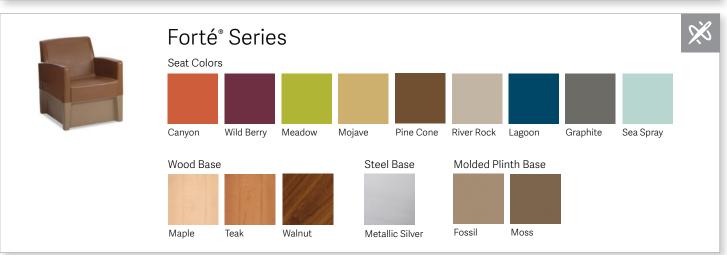

#### Canyon

Spirited, youthful and enthusiastic. Canyon is an approachable persimmon color that evokes radiant sunsets and harvest moons. When added to a palette, as a pop or a primary, Canyon will bring forth thoughtful expression.

#### Wild Berry

Velvety, lush and assured. Wild Berry is the color of farm-to-table ripened berries, produce and fermented grapes. It's a time-honored color designating prosperity and abundance. Behaving as a hue or a neutral, soft spoken but unyielding. This color partners with all others to provide added interest.

#### Meadow

Gleeful, lively and vital. Meadow is the color of spring gardens, grasshoppers and wildflower fields. Sprightly, uplifting and harmonious. It's the essence of nature. Meadow is expressive but never overpowering and is an ideal complement to every color.

#### Mojave

Welcoming, warm and classic. Mojave is a sunlit neutral with panache. A blithe camel with authenticity, this heritage color echoes America's deserts, farmlands and shimmering beaches.

#### Pine Cone

Rich, familiar and grounding. The color of terra firma, soil and the earth. Pine cone behaves as a foundational neutral, easily partnered with other color options.

#### River Rock

Alleviating, timeless and quiet. The color of stone, rock and alloy. River Rock allows other colors and materials to be showcased to their fullest.

#### Lagoon

Soothing, tranquil and contemplative. The color of sapphire, blue birds and fresh water. Lagoon is easily used in high quantities, but will never compete with other materials and color.

#### Graphite

Proud, approachable and expansive. Graphite is a confident neutral. The color of pewter, metamorphic rock, and treasured land and sea fauna. Graphite is a staple with an earnest voice.

#### Sea Spray

Breezy and refreshing. Sea Spray takes us to the Caribbean, far away island waters, summer pool parties and sun-kissed dew drops. With just a hint of mint, it's cooling and calming. A perfect partner for all palettes.

#### **Affinity Series**

Wood Backs

Maple

Walnut (Stain)

Arm Caps

Black

Frames

Metallic Silver