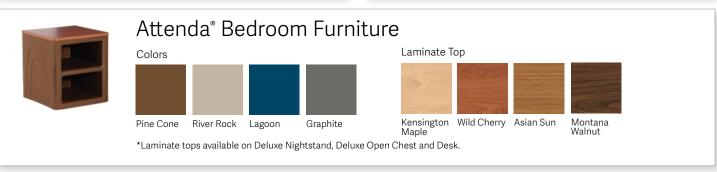

#### Pine Cone

Rich, familiar and grounding. The color of terra firma, soil and the earth. Pine cone behaves as a foundational neutral, easily partnered with other color options.

#### River Rock

Alleviating, timeless and quiet. The color of stone, rock and alloy. River Rock allows other colors and materials to be showcased to their fullest.

#### Lagoon

Soothing, tranquil and contemplative. The color of sapphire, blue birds and fresh water. Lagoon is easily used in high quantities, but will never compete with other materials and color.

#### Graphite

Proud, approachable and expansive. Graphite is a confident neutral. The color of pewter, metamorphic rock, and treasured land and sea fauna. Graphite is a staple with an earnest voice.

#### Tabla Tables Laminates

Raven

Kensington Wild Cherry Asian Sun Maple