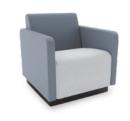

#### **Affinity Series**

Wood Backs

Maple

Walnut (Stain)

Arm Caps

Black

Frames

Metallic Silver