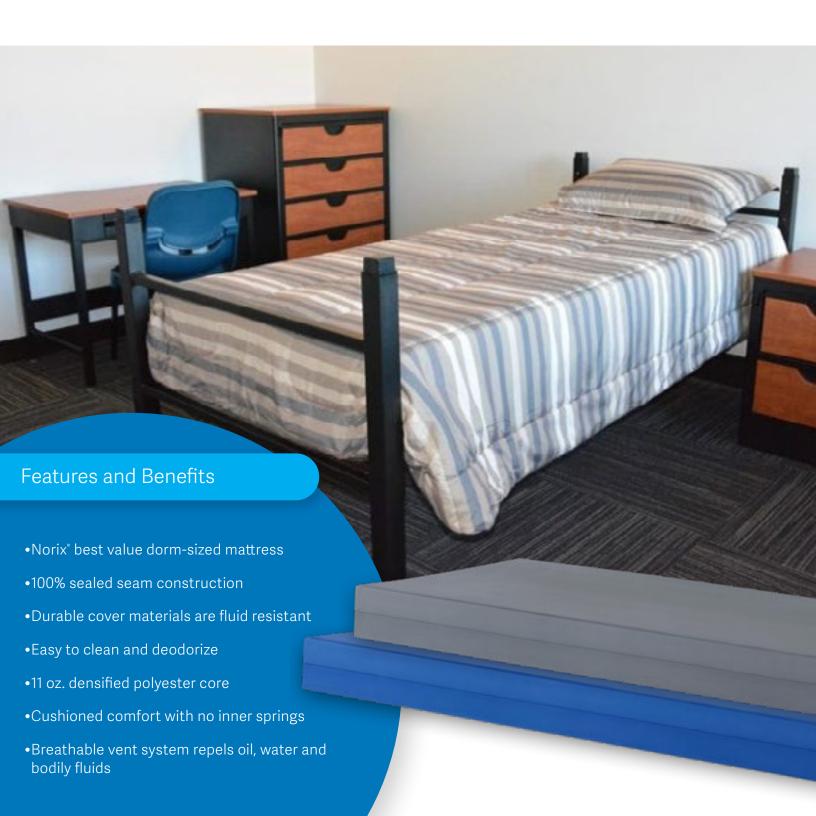

## Comfort Shield® Rescue Mattress

The Comfort Shield Rescue Mattress is a blend of comfort, cleanability, and lasting value. This densified fiber core offers the right amount of cushion without the use of inner springs. The breathable vent system repels oil, water, and bodily fluids, and the anti-microbial TPU cover is easy to clean and sanitize.

The sealed seams create a barrier to bedbug infestations for high traffic environments.

Norix best value dorm-sized mattress. Made especially for shelter and transitional housing environments. Densified fiber core for cushioned comfort with no inner springs. They are easy to clean, santize and deodorize.

### **Norix Blue**

Sealed Seam Fiber Mattress

11 oz/sq. ft. densified polyester fiber core is encased in a polyurethane coated cover with radio frequency welded seams for enhanced hygiene, security and durability. Mattress is fluid, crack, peel, abrasion and bed bug resistant, anti-microbial and anti-fungal. Provides a virus barrier and is resistant to delaminating for greater infection control. Features a breathable vent that repels oil, water, blood, urine and other fluids. Core is made of non-hazardous materials.