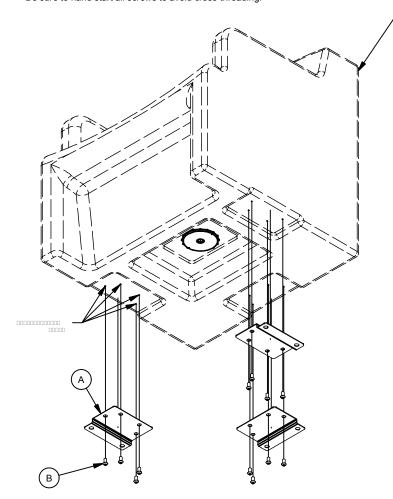

| PARTS LIST |     |             |                                              |
|------------|-----|-------------|----------------------------------------------|
| ITEM       | QTY | PART NUMBER | DESCRIPTION                                  |
| Α          | 1   | 011-004     | TOUGHCARE LOUNGE & MEGA-MAX PLATE, BOLT DOWN |
| В          | 4   | 021-051     | SCREW 5/16-18 x .625 BH TP ZINC DRILOC       |

## STEP 2 Attached the Mounting Plate (A) with the 4 Mounting Holes to Bottom Access Hole of the Chair using (4) 5/16-18 Button Head Screws (B) as shown. Repeat for other Bottom Access Holes.

STEP 3
Place the chair with the bolt down plates at a desired location and mark the hole locations. Move the chair aside and place the anchors in the marked locations. Place the chair back into anchor locations and secure the mounting plate to the floor.