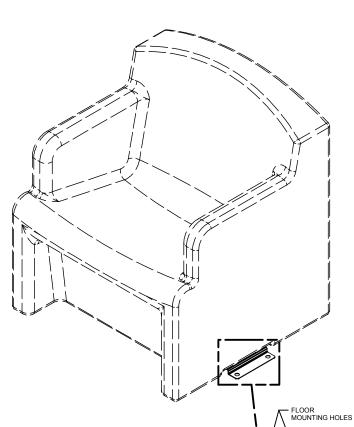

## STEP 2 Attached the Mounting Plate (A) with the 4 Mounting Holes to Bottom Access Hole of the Chair using (4) 5/16-18 Button Head Screws (B) as shown. Repeat for other Bottom Access Holes.

STEP 3
Place the chair with the bolt down plates at a desired location and mark the hole locations. Move the chair aside and place the anchors in the marked locations. Place the chair back into anchor locations and secure the mounting plate to the floor.

**NOTE: EACH MOUNTING PLATE COMES WITH 4 MOUNTING SCREWS** 

Rev. B - 3/28/14 091-733