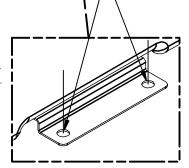

## STEP 2 Attached the Mounting Plate (A) with the 4 Mounting Holes to Bottom Access Hole of the Chair using (4) 5/16-18 Button Head Screws (B) as shown. Repeat for other Bottom Access Holes.

STEP 3
Place the chair with the bolt down plates at a desired location and mark the hole locations. Move the chair aside and place the anchors in the marked locations. Place the chair back into anchor locations and secure the mounting plate to the floor.

**NOTE: EACH MOUNTING PLATE COMES WITH 4 MOUNTING SCREWS** 

Rev. B - 3/28/14 091-733