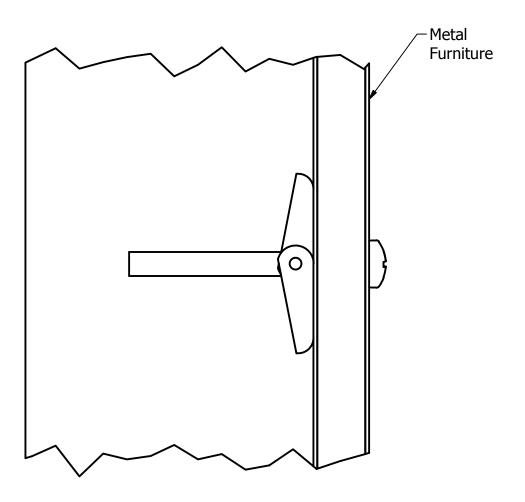

## Titan Wardrobe Units Wall Mount Assembly Instructions

Model Number TNT8100, TNT8101, TNT8200, TNT8201

LATH/PLASTER OR SHEETROCK WALLS

Supplied Fastener: 1/4" X 3" Toggle Bolt