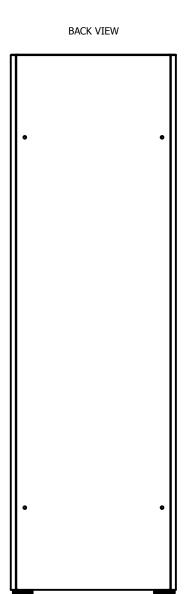

Tools Needed
Low RPM Variable Speed Drill
5/8" Drill Bit

STEP 1: Place unit against wall and open door to mark anchor locations through the back of the unit. Remove unit and drill 5/8" holes into wall. Install anchors in unit and place it against wall, pressing the toggles through the holes. Tighten hardware.