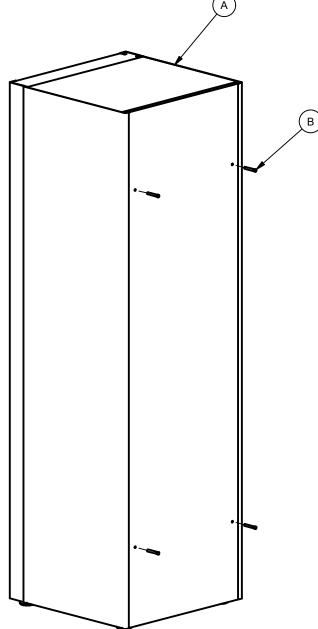

| <u>Parts List</u> |     |             |                          |
|-------------------|-----|-------------|--------------------------|
| ITEM              | QTY | PART NUMBER | DESCRIPTION              |
| Α                 | 1   | TNT8XXX     | Titan Wardrobe Unit      |
| В                 | 4   | TNTXXX      | Wall Anchor Hardware Kit |

Tools Needed
Low RPM Variable Speed Drill
5/8" Drill Bit

STEP 1: Place unit against wall and open door to mark anchor locations through the back of the unit. Remove unit and drill 5/8" holes into wall. Install anchors in unit and place it against wall, pressing the toggles through the holes. Tighten hardware.