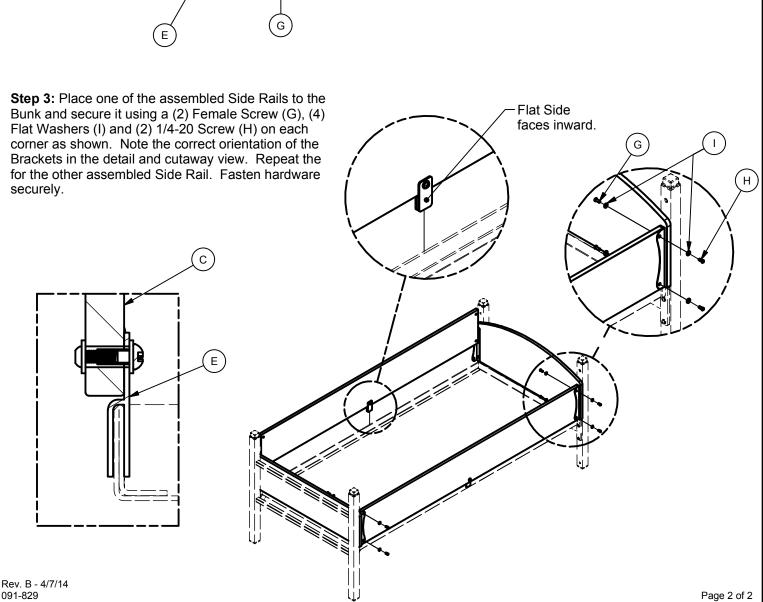

| Parts List |     |                   |                                                                        | Tools Needed                                                                                                                          |
|------------|-----|-------------------|------------------------------------------------------------------------|---------------------------------------------------------------------------------------------------------------------------------------|
| ITEM       | OTY | PART NUMBER       | DESCRIPTION                                                            | Low RPM Variable Speed Drill 3/16" Hex Driver OR T-40 5/32" Hex Driver OR T-27 Driver Extension Philips Head Screwdriver 7/16" Wrench |
| A          | 4   | 030-T006-XX       | Headboard, Short                                                       |                                                                                                                                       |
|            |     |                   | · ·                                                                    |                                                                                                                                       |
| В          | 1   | 030-T007-XX       | Footboard, Short                                                       |                                                                                                                                       |
| С          | 2   | 030-T011-XX       | Side Rail, Tall, HPL                                                   |                                                                                                                                       |
| D          | 4   | 029-T005-XX       | Bracket, Side Rail, Tall                                               |                                                                                                                                       |
| Е          | 2   | 029-T007-XX       | Bracket, Titan, Center, HPL Bed Rails                                  |                                                                                                                                       |
| F          | 8   | 021-101 / 021-102 | Standard: Screw, 5/16-18 X 1.5 L, Btn Hd, Hex Skt (Zinc / Black)       |                                                                                                                                       |
| F          | 8   | 021-116 / 021-007 | Security: Screw 5/16-18 X 1.5 L, Btn Hd, Torx Pin (Zinc / Black)       |                                                                                                                                       |
| G          | 10  | 021-108           | Standard: Screw 1/4-20 X 3/4" L, BH, Cross Slot, Female                |                                                                                                                                       |
| G          | 10  | 021-119           | Security: Screw 1/4-20 X 3/4" L, BH, S-Torx, Female                    |                                                                                                                                       |
| Н          | 10  | 021-107 / 021-115 | Standard: Screw, 1/4-20 X .75, Recessed Hex Socket Cap, (Zinc / Black) |                                                                                                                                       |
| Н          | 10  | 021-077 / 021-062 | Security: Screw, 1/4-20 X .75, Torx Pin (Zinc / Black)                 |                                                                                                                                       |
|            | 20  | 026-006 / 025-031 | Washer, Flat, 11/32 ID (Zinc / Black)                                  |                                                                                                                                       |