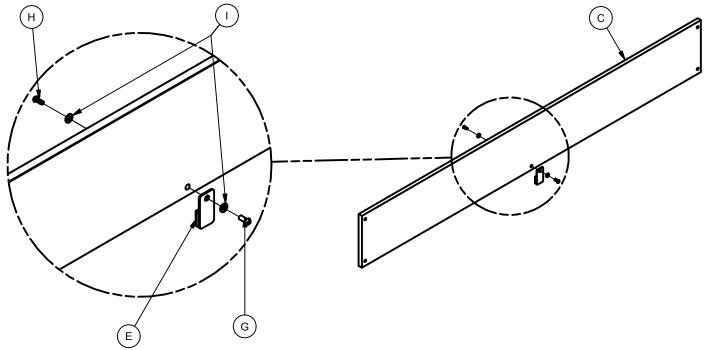

**Step 2:** Assemble the Bed Rail Bracket (E) to the one of the Side Rails (C) and secure it using a Female Screw (G), (2) Flat Washers (I) and 1/4-20 Screw (H) as shown. Repeat the for the other Side Rail (C). Fasten hardware securely.