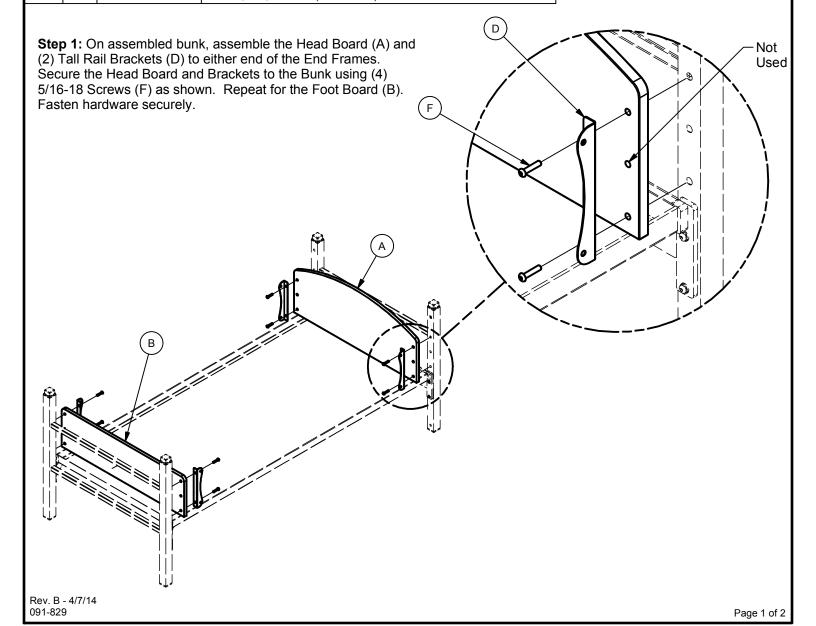

| Parts List |     |                   |                                                                        | Tools Needed                                                                                                                          |
|------------|-----|-------------------|------------------------------------------------------------------------|---------------------------------------------------------------------------------------------------------------------------------------|
| ITEM       | OTY | PART NUMBER       | DESCRIPTION                                                            | Low RPM Variable Speed Drill 3/16" Hex Driver OR T-40 5/32" Hex Driver OR T-27 Driver Extension Philips Head Screwdriver 7/16" Wrench |
| A          | 4   | 030-T006-XX       | Headboard, Short                                                       |                                                                                                                                       |
|            |     |                   | · ·                                                                    |                                                                                                                                       |
| В          | 1   | 030-T007-XX       | Footboard, Short                                                       |                                                                                                                                       |
| С          | 2   | 030-T011-XX       | Side Rail, Tall, HPL                                                   |                                                                                                                                       |
| D          | 4   | 029-T005-XX       | Bracket, Side Rail, Tall                                               |                                                                                                                                       |
| Е          | 2   | 029-T007-XX       | Bracket, Titan, Center, HPL Bed Rails                                  |                                                                                                                                       |
| F          | 8   | 021-101 / 021-102 | Standard: Screw, 5/16-18 X 1.5 L, Btn Hd, Hex Skt (Zinc / Black)       |                                                                                                                                       |
| F          | 8   | 021-116 / 021-007 | Security: Screw 5/16-18 X 1.5 L, Btn Hd, Torx Pin (Zinc / Black)       |                                                                                                                                       |
| G          | 10  | 021-108           | Standard: Screw 1/4-20 X 3/4" L, BH, Cross Slot, Female                |                                                                                                                                       |
| G          | 10  | 021-119           | Security: Screw 1/4-20 X 3/4" L, BH, S-Torx, Female                    |                                                                                                                                       |
| Н          | 10  | 021-107 / 021-115 | Standard: Screw, 1/4-20 X .75, Recessed Hex Socket Cap, (Zinc / Black) |                                                                                                                                       |
| Н          | 10  | 021-077 / 021-062 | Security: Screw, 1/4-20 X .75, Torx Pin (Zinc / Black)                 |                                                                                                                                       |
|            | 20  | 026-006 / 025-031 | Washer, Flat, 11/32 ID (Zinc / Black)                                  |                                                                                                                                       |