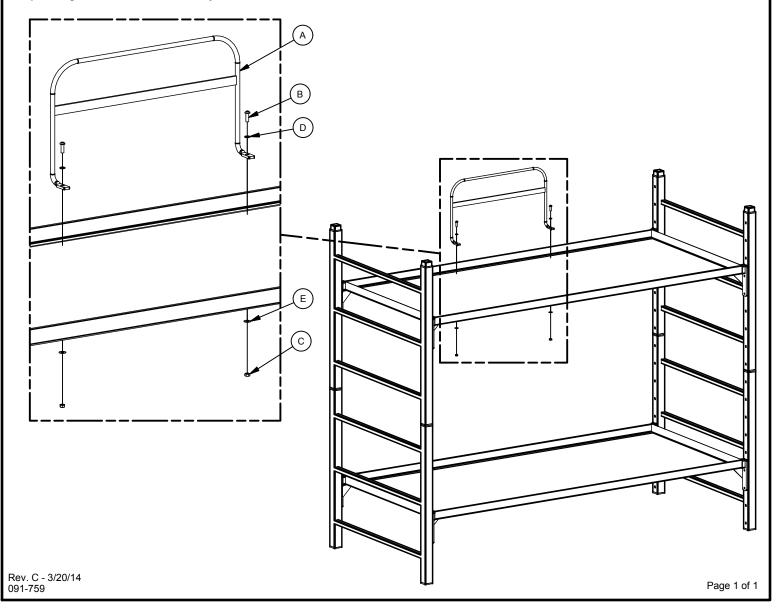

| Parts List (KHAKI) |     |             |                                                 |      | Parts List (EBONY) |             |                                                         |  |
|--------------------|-----|-------------|-------------------------------------------------|------|--------------------|-------------|---------------------------------------------------------|--|
| ITEM               | QTY | PART NUMBER | DESCRIPTION                                     | ITEM | QTY                | PART NUMBER | DESCRIPTION                                             |  |
| Α                  | 1   | 030-11X-XX  | Safety Rail, Titan Open Style                   | Α    | 1                  | 030-11X-XX  | Safety Rail, Titan Open Style                           |  |
| В                  | 2   | 021-081     | Screw, Machine, 5/16"-18 x 1"L, BH, Pin in Torx | В    | 2                  | 021-074     | Screw, Machine, 5/16-18 x 1"L, BH TR Torx, Black Oxide  |  |
| С                  | 2   | 025-010     | Nut, Hex, 5-16-18 Steel, Zinc                   | С    | 2                  | 025-010     | Nut, Hex, 5-16-18 Steel, Zinc                           |  |
| D                  | 2   | 025-011     | Washer, Lock, 5/16" Zinc                        | D    | 2                  | 025-030     | Washer, Lock, 5/16", Black Oxide                        |  |
| Е                  | 2   | 026-006     | Washer, Flat 11/32 ID X 3/4 OD x .050 18-8 SST  | Е    | 2                  | 025-031     | Washer, Flat 11/32 ID X 5/8 OD x .083 Thick Black Oxide |  |
| F                  | 1   | 071-002     | Pin in Torx Bit, T-40                           | F    | 1                  | 071-002     | Pin in Torx Bit, T-40                                   |  |

## Mounting the Safety Rail to a Frame Style Bed with Pre-Drilled Holes.

Tools Needed
Variable Speed Drill
5/8" Wrench

**Step 1:** Place Safety Rail (A) in desired position.

**Step 2:** Assemble the Safety Rail to the bed using (2) 5/16" Screws (B), (2) 5/16" Lock Washers (D), 11/32 ID Flat Washers (E) and (2) 5/16" Nuts (C).

Step 3: Tighten hardware securely.