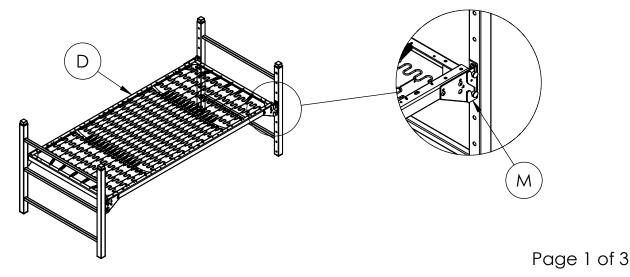

**Step 2:** Place the Spring Deck Bed (D) to the end frames with the knobs secure to the wedge lock hooks (L,M). Place the bunk aside.

Rev. B - 3/7/14

091-803