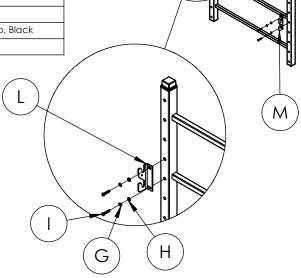

## This product requires two people for assembly

**Step 1:** Secure the Wedge Lock Hooks (L,M) to Bunkable End Frame (E) at the 4th from the top as shown using (4) 5/16 Screws (I), (4) Lock Washers (G), and (4) Flat Washers (H). Repeat for other End Frame.