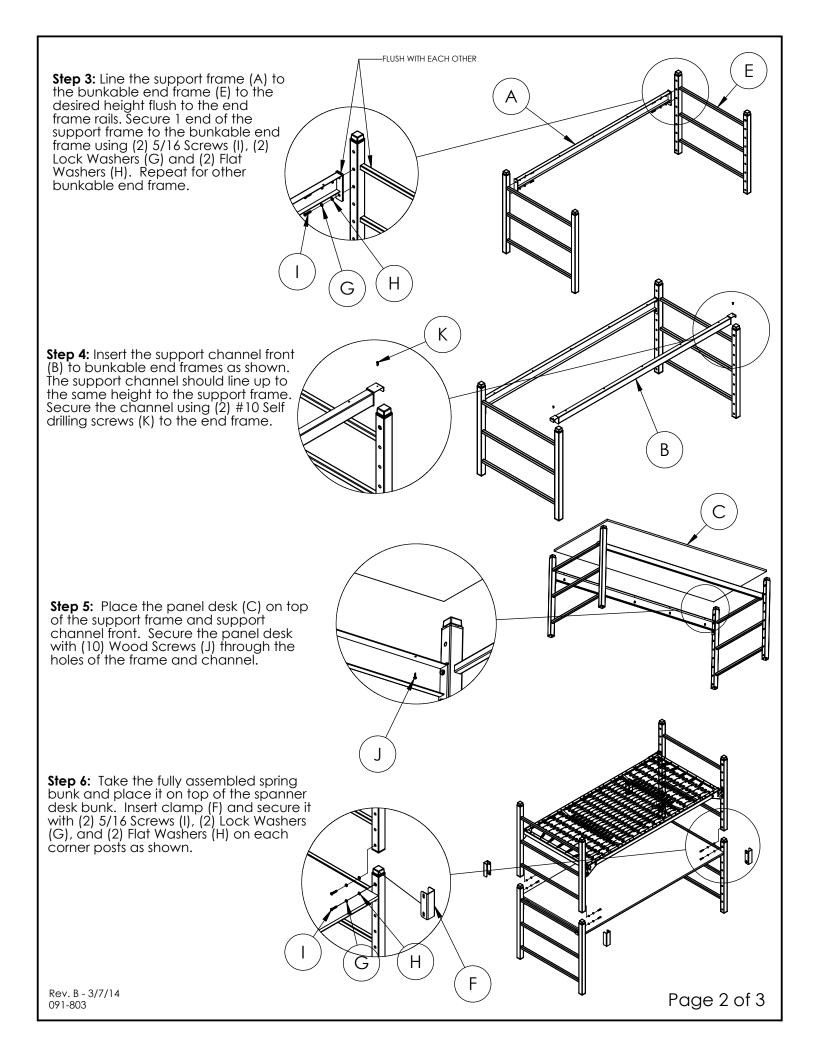

|
| Ν          | 1   | 071-014     | Hex Bit, 3/16"                                                |
| 0          | 4   | 021-115     | Screw, Machine 1/4-20 x 3/4 L, BH, Hex Socket Cap, Black      |
| Р          | 4   | 025-018     | Nut, Hex, 1/4-20 Centerlock, Zinc                             |

## **Tools Needed** Variable Speed Drill Philips Head Driver

## This product requires two people for assembly

**Step 1:** Secure the Wedge Lock Hooks (L,M) to Bunkable End Frame (E) at the 4th from the top as shown using (4) 5/16 Screws (I), (4) Lock Washers (G), and (4) Flat Washers (H). Repeat for other End Frame.



**Step 2:** Place the Spring Deck Bed (D) to the end frames with the knobs secure to the wedge lock hooks (L,M). Place the bunk aside.

Rev. B - 3/7/14

091-803