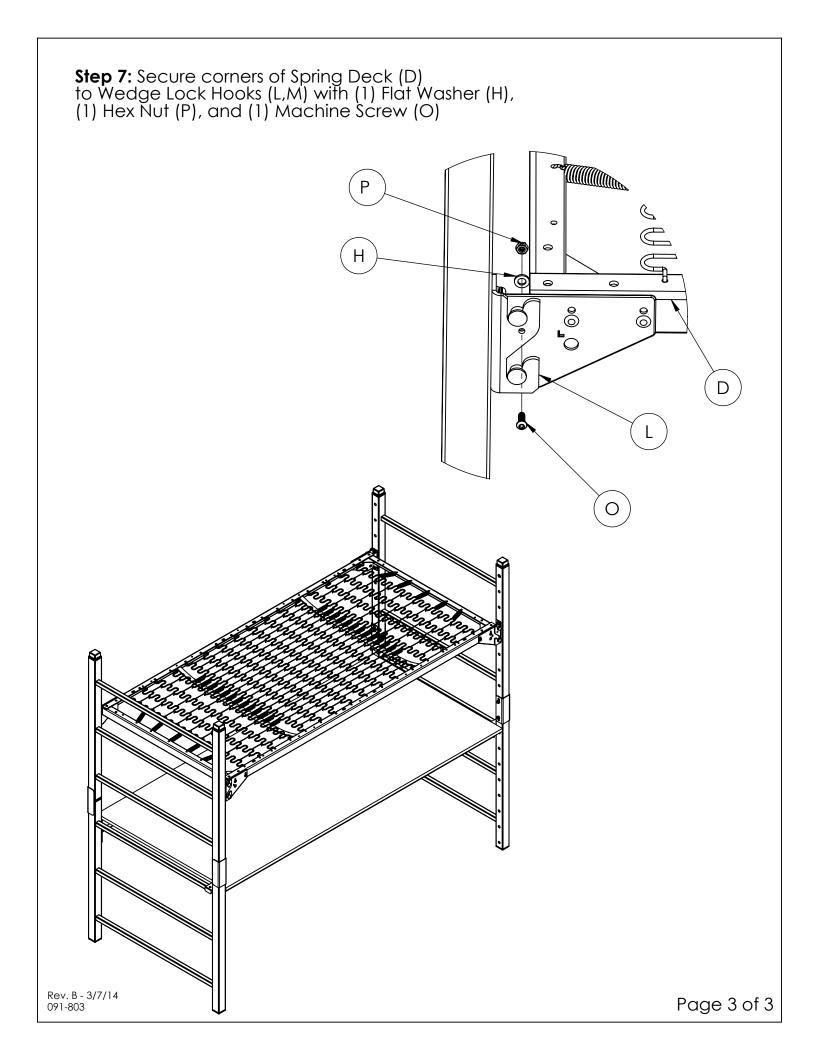

| PARTS LIST |     |             |                                                               |
|------------|-----|-------------|---------------------------------------------------------------|
| ITEM NO.   | QTY | PART NUMBER | DESCRIPTION                                                   |
| Α          | 1   | 036-T201-XX | Support Frame, Loft Bed                                       |
| В          | 1   | 036-T105-XX | Support, Channel Front, Loft Desk                             |
| С          | 1   | 050-T101-XX | Panel, Loft Desk                                              |
| D          | 1   | 037-T005-XX | Deck Spring Bunk Titan 81 x 37.50 Wedge Lock                  |
| E          | 4   | 036-T001-XX | Bunkable Steel End Frame                                      |
| F          | 4   | 036-261-XX  | Bunk Clamp                                                    |
| G          | 20  | 025-030     | Lock Washer, 1/2" Split, Black Oxide                          |
| Н          | 24  | 025-031     | Washer, Flat, 11/32" ID X 5/8" OD x 0.083" THK Black Oxide    |
| 1          | 20  | 021-102     | Screw, 5/16-18 X 1-1/2 Button Head, Hex, Black Oxide          |
| J          | 10  | 021-125     | Screw, Wood, #8 X 5/8" L,Pan Head, Phillips Head, Black Oxide |
| K          | 2   | 021-104     | Screw, Self-Drilling, #10-16 X .625" PH, SQ, Blk. Ox.         |
| L          | 2   | 036-269     | Wedge Lock Hook, Right, Spring Deck                           |
| М          | 2   | 036-268     | Wedge Lock Hook, Left, Spring Deck                            |
| Ν          | 1   | 071-014     | Hex Bit, 3/16"                                                |
| 0          | 4   | 021-115     | Screw, Machine 1/4-20 x 3/4 L, BH, Hex Socket Cap, Black      |
| Р          | 4   | 025-018     | Nut, Hex, 1/4-20 Centerlock, Zinc                             |

**Step 2:** Place the Spring Deck Bed (D) to the end frames with the knobs secure to the wedge lock hooks (L,M). Place the bunk aside.

Rev. B - 3/7/14

091-803