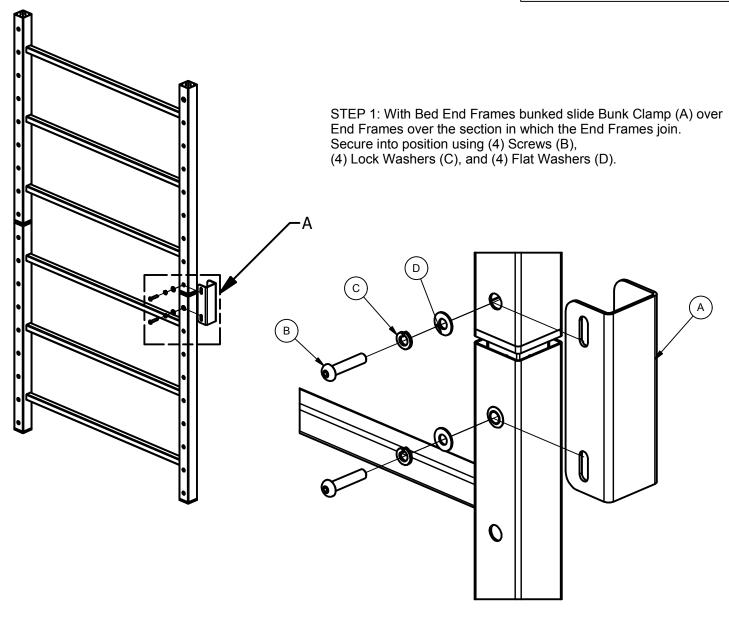

## **Parts List**

| ITEM | QTY | PART NUMBER       | DESCRIPTION                                                                   |
|------|-----|-------------------|-------------------------------------------------------------------------------|
| Α    | 4   | 036-261-XX        | Bunk Clamp, Titan                                                             |
| В    | 8   | 021-101 / 021-102 | Standard: Screw, 5/16-18 x 1-1/2 L Button Head, Hex Socket Cap (Zinc / Black) |
| В    | 8   | 021-116 / 021-007 | Security: 5/16-18 x 1-1/2 L Btn Hd Screw, Torx Pin (Zinc / Black)             |
| С    | 8   | 025-011 / 025-030 | 5/16 Lock Washer (Zinc / Black)                                               |
| D    | 8   | 026-006 / 025-031 | 11/32 Flat Washer (Zinc / Black)                                              |
| 17   | 2   | 026-008           | 3/8-16 Flanged Nut                                                            |