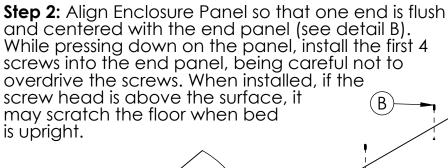

**Tools Needed** Electric Drill T20 Driver Bit

**Step 1:** Position Enclosure Panel (A) on overturned Bed (C) making sure that countersunk screw holes are facing upward (see detail A).

**Step 3:** At the opposite end of the bed, square up the panel with the bed and install the 4 screws at that end. After the screws on the ends are installed, install the remaining screws.

**DETAIL B**