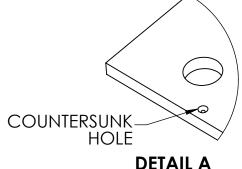

**Tools Needed** Electric Drill T20 Driver Bit

**Step 1:** Position Enclosure Panel (A) on overturned Bed (C) making sure that countersunk screw holes are facing upward (see detail A).

**Step 3:** At the opposite end of the bed, square up the panel with the bed and install the 4 screws at that end. After the screws on the ends are installed, install the remaining screws.