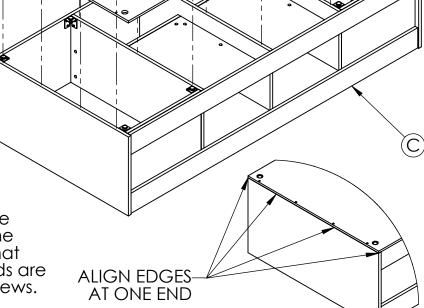

**Tools Needed** Electric Drill T20 Driver Bit

**Step 1:** Position Enclosure Panel (A) on overturned Bed (C) making sure that countersunk screw holes are facing upward (see detail A).

**Step 3:** At the opposite end of the bed, square up the panel with the bed and install the 4 screws at that end. After the screws on the ends are installed, install the remaining screws.

**DETAIL B**