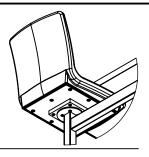

## Oasis Fixed Seat Assembly Instructions

## <u>Step 1:</u>

Attach Seat Spacer to Table Frame using (4) 1/4-20 x 2" BH Screws, (8) 9/32 Flat Washers, and (4) 1/4-20 Lock Nuts. The Flat washers should be placed on both sides of the spacer.

Secure Seat Plate to Spacer using (4) 1/4-20 x 2" Screws, (8) 9/32 Flat Washers, and (4) 1/4-20 Locking Nuts.