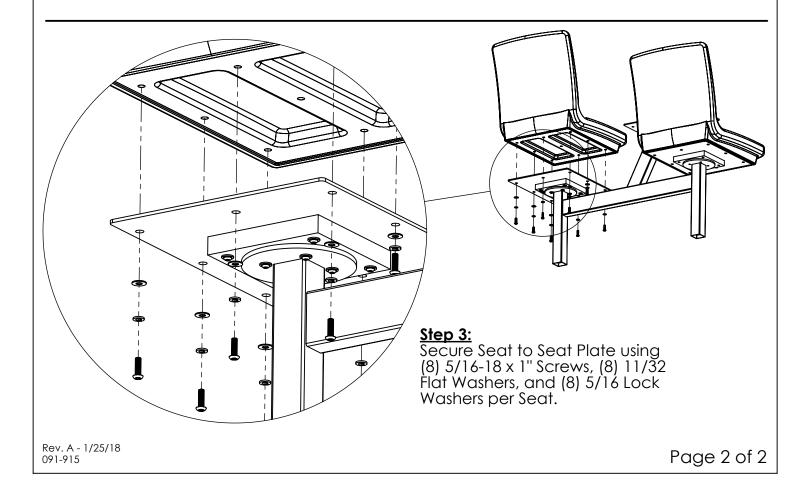

|        |      |             | Tools Needed                              |                                                                                                                             |
|--------|------|-------------|-------------------------------------------|-----------------------------------------------------------------------------------------------------------------------------|
| IIEMIC | QTY. | PART NUMBER | DESCRIPTION                               | Low RPM Variable Speed Drill<br>T27 & T40 Drivers<br>1/4" Hex Driver<br>Rubber Mallet<br>Thread Lock Compound<br>(optional) |
| A      | 8    | 021-050     | Machine Screw, 5/16"-18 x 1", Black Oxide |                                                                                                                             |
| В      | 8    | 025-011     | Lock Washer, 5/16", Zinc                  |                                                                                                                             |
| С      | 8    | 026-006     | Flat Washer, 11/32" x 3/4" x .050, SST    |                                                                                                                             |
| D      | 8    | 021-072     | Machine Screw, 1/4"-20 x 2", Zinc         |                                                                                                                             |
| E      | 16   | 025-022     | Flat Washer, 9/32" x 5/8" x 0.065", Zinc  |                                                                                                                             |
| F      | 4    | 025-018     | Nut, Hex, 1/4"-20, Zinc                   |                                                                                                                             |
| G      | 1    | 060-182     | Oasis Plastic Seat Spacer                 |                                                                                                                             |
| Н      | 1    | 060-193     | Plate, Oasis, Seat, 7Ga, Black            |                                                                                                                             |
| J      | 1    | 040-32XXX   | Seat, Oasis, 17" Wide                     |                                                                                                                             |