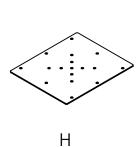

|        |      |             | Tools Needed                              |                                                                                                                             |
|--------|------|-------------|-------------------------------------------|-----------------------------------------------------------------------------------------------------------------------------|
| IIEMIC | QTY. | PART NUMBER | DESCRIPTION                               | Low RPM Variable Speed Drill<br>T27 & T40 Drivers<br>1/4" Hex Driver<br>Rubber Mallet<br>Thread Lock Compound<br>(optional) |
| A      | 8    | 021-050     | Machine Screw, 5/16"-18 x 1", Black Oxide |                                                                                                                             |
| В      | 8    | 025-011     | Lock Washer, 5/16", Zinc                  |                                                                                                                             |
| С      | 8    | 026-006     | Flat Washer, 11/32" x 3/4" x .050, SST    |                                                                                                                             |
| D      | 8    | 021-072     | Machine Screw, 1/4"-20 x 2", Zinc         |                                                                                                                             |
| E      | 16   | 025-022     | Flat Washer, 9/32" x 5/8" x 0.065", Zinc  |                                                                                                                             |
| F      | 4    | 025-018     | Nut, Hex, 1/4"-20, Zinc                   |                                                                                                                             |
| G      | 1    | 060-182     | Oasis Plastic Seat Spacer                 |                                                                                                                             |
| Н      | 1    | 060-193     | Plate, Oasis, Seat, 7Ga, Black            |                                                                                                                             |
| J      | 1    | 040-32XXX   | Seat, Oasis, 17" Wide                     |                                                                                                                             |