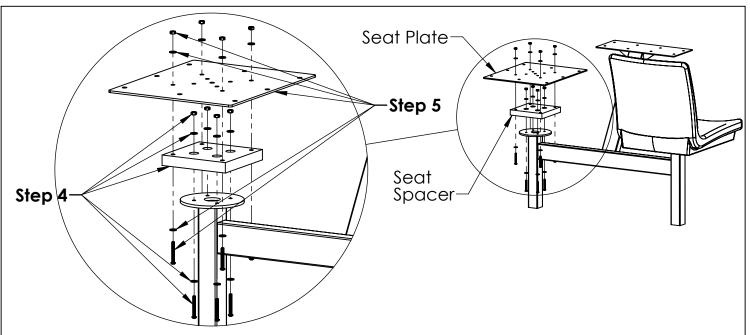

## <u>Step 1:</u>

Attach Seat Spacer to Table Frame using (4) 1/4-20 x 2" BH Screws, (8) 9/32 Flat Washers, and (4) 1/4-20 Lock Nuts. The Flat washers should be placed on both sides of the spacer.

Secure Seat Plate to Spacer using (4) 1/4-20 x 2" Screws, (8) 9/32 Flat Washers, and (4) 1/4-20 Locking Nuts.

Repeat Steps 4 and 5 for other three locations