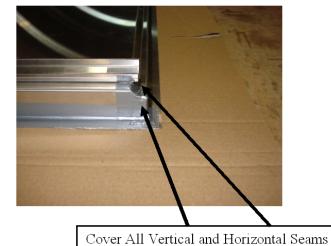

## For proper installation and to eliminate water seepage into the wall:

NOTE: Final Installation into wall requires a Silicone Caulk around entire Folding Seat Assembly.

**Product Required:** Eternabond, Webseal Waterproof Tape (20' required per complete unit) Manufacturers instructions must be followed. Also see Eternabond Tips and Installation Instructions (http://www.eternabond.com/v/vspfiles/assets/images/eb\_hvac\_tips\_install.pdf).

## **Wall Mount Assembly**

Tape Top, Bottom, and Sides Being sure to cover seams

Cover Mounting Holes (4) Places

Apply Silicone Caulk Around entire flange (4) sides for final installation