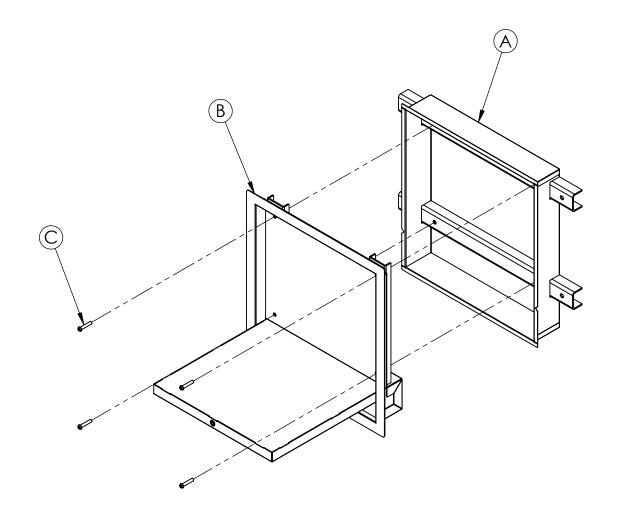

| Parts List |     |                                                    |
|------------|-----|----------------------------------------------------|
| ITEM       | QTY | DESCRIPTION                                        |
| Α          | 1   | Wall Mount Assembly                                |
| В          | 1   | Folding Seat Assembly                              |
| С          | 4   | Socket Cap Screw, SST Btn. Hd., 1/4-20 UNC x 1 1/2 |
| D          | 1   | T27 Torx Insert Bit                                |