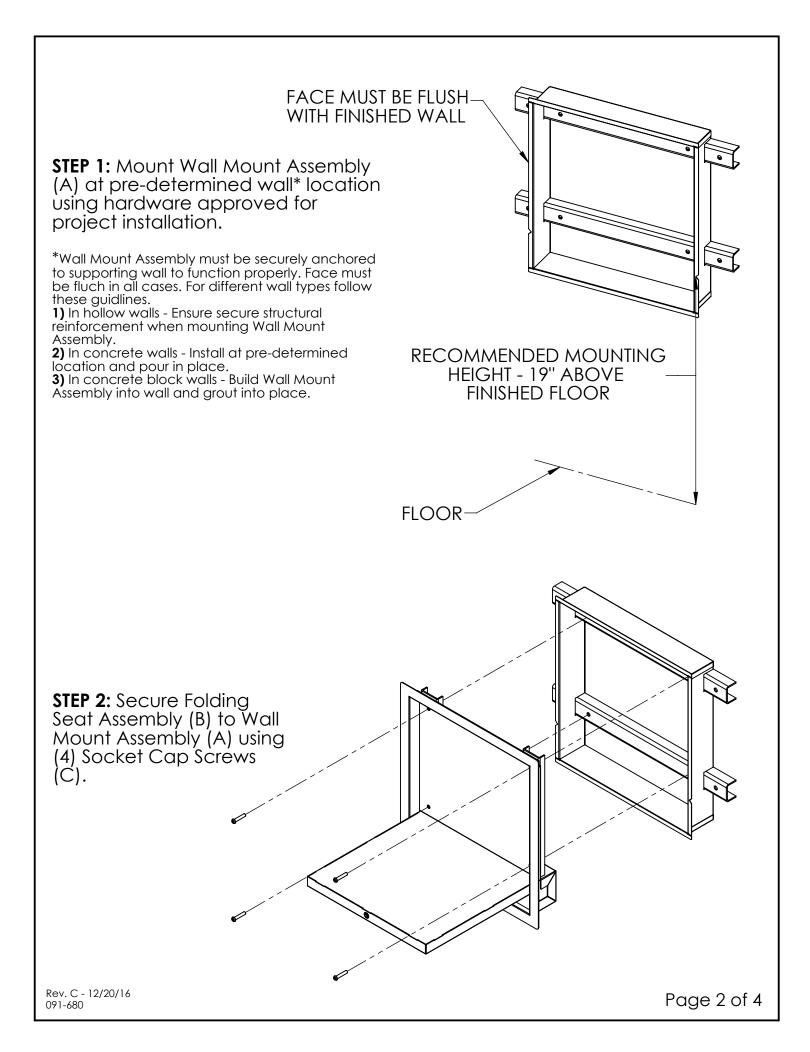

| Parts List |     |                                                    |
|------------|-----|----------------------------------------------------|
| ITEM       | QTY | DESCRIPTION                                        |
| Α          | 1   | Wall Mount Assembly                                |
| В          | 1   | Folding Seat Assembly                              |
| С          | 4   | Socket Cap Screw, SST Btn. Hd., 1/4-20 UNC x 1 1/2 |
| D          | 1   | T27 Torx Insert Bit                                |