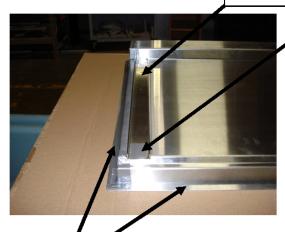

## **Wall Mount Assembly**

Tape Top, Bottom, and Sides Being sure to cover seams

Cover Mounting Holes (4) Places

Apply Silicone Caulk Around entire flange (4) sides for final installation