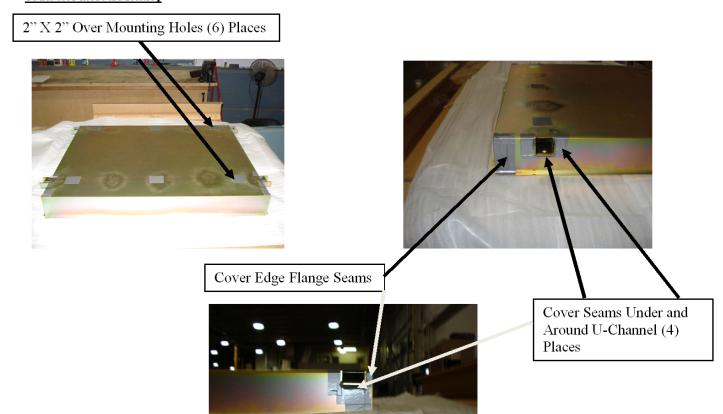

## **Wall Mount Assembly**

Tape Top, Bottom, and Sides Being sure to cover seams

Cover Mounting Holes (4) Places

Apply Silicone Caulk Around entire flange (4) sides for final installation