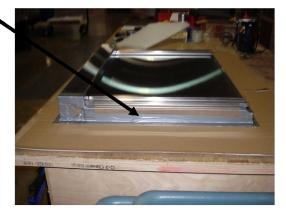

## For proper installation and to eliminate water seepage into the wall:

NOTE: Final Installation into wall requires a Silicone Caulk around entire Folding Seat Assembly.

**Product Required:** Eternabond, Webseal Waterproof Tape (20' required per complete unit) Manufacturers instructions must be followed. Also see Eternabond Tips and Installation Instructions (http://www.eternabond.com/v/vspfiles/assets/images/eb\_hvac\_tips\_install.pdf).

## **Wall Mount Assembly**

Tape Top, Bottom, and Sides Being sure to cover seams

Cover Mounting Holes (4) Places

Apply Silicone Caulk Around entire flange (4) sides for final installation