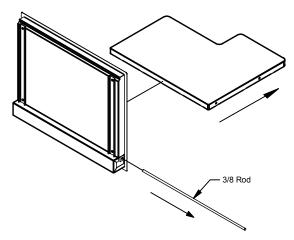

#### OPPOSITE HAND ASSEMBLY INSTUCTIONS.

Step 1: Remove 3/8" Rod From Stainless Steel Folding Seat Assembly

STEP 2: Turn Seat Over To Opposite Side

STEP 3: Reinsert the 3/8 Rod thorugh Housing and Seat.

Rev. C - 12/20/16 091-778