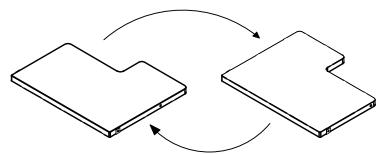

#### OPPOSITE HAND ASSEMBLY INSTUCTIONS.

Step 1: Remove 3/8" Rod From Stainless Steel Folding Seat Assembly

STEP 2: Turn Seat Over To Opposite Side

STEP 3: Reinsert the 3/8 Rod thorugh Housing and Seat.

Rev. C - 12/20/16 091-778