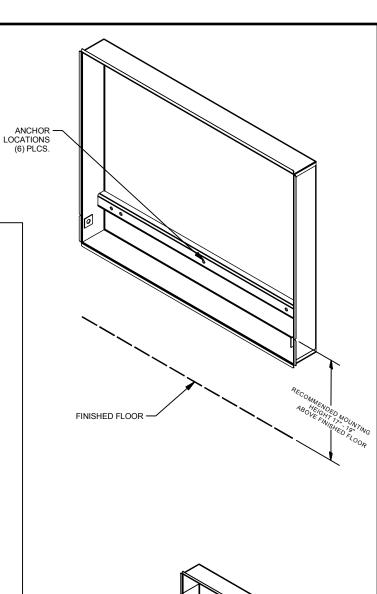

Tools Needed 1/4" Hex Driver

\*WALL MOUNT ASSEMBLY INFORMATION Wall Mount Assembly must be securely anchored to supporting wall to function properly. Face must be flush in all cases. For different wall types follow these guidelines.

- 1.) In hollow walls Ensure secure structural reinforcement when mounting Wall Mount Assembly.
- 2.) In concrete walls Install at pre-determined location and pour in place.
- 3.) In concrete block walls Build Wall Mount Assembly into wall and grout into place.