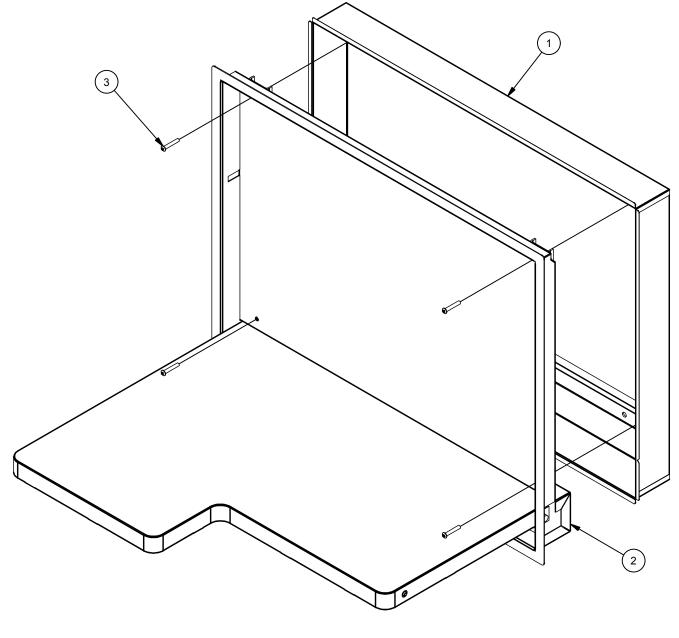

| PARTS LIST |     |                                                    |
|------------|-----|----------------------------------------------------|
| ITEM       | QTY | DESCRIPTION                                        |
| 1          | 1   | Wall Mount Assembly                                |
| 2          | 1   | Folding Seat Assembly                              |
| 3          | 4   | Socket Cap Screw, SST Btn. Hd., 1/4-20 UNC x 1 1/2 |
| 4          | 1   | T27 Torx Insert Bit                                |

Tools Needed 1/4" Hex Driver

\*WALL MOUNT ASSEMBLY INFORMATION Wall Mount Assembly must be securely anchored to supporting wall to function properly. Face must be flush in all cases. For different wall types follow these guidelines.

- 1.) In hollow walls Ensure secure structural reinforcement when mounting Wall Mount Assembly.
- 2.) In concrete walls Install at pre-determined location and pour in place.
- 3.) In concrete block walls Build Wall Mount Assembly into wall and grout into place.