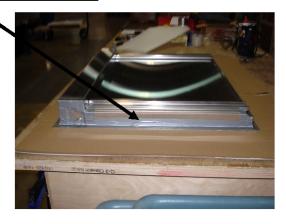

#### **Wall Mount Assembly**

Cover Edge Flange Seams

Cover Seams Under and Around U-Channel (4) Places

Tape Top, Bottom, and Sides Being sure to cover seams

Cover Mounting Holes (4) Places

Apply Silicone Caulk Around entire flange (4) sides for final installation