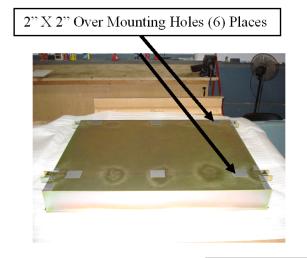

#### **Wall Mount Assembly**

Cover Edge Flange Seams

Cover Seams Under and Around U-Channel (4) Places

Tape Top, Bottom, and Sides Being sure to cover seams

Cover Mounting Holes (4) Places

Apply Silicone Caulk Around entire flange (4) sides for final installation