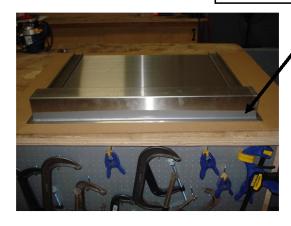

#### **Wall Mount Assembly**

Cover Edge Flange Seams

Cover Seams Under and Around U-Channel (4) Places

Tape Top, Bottom, and Sides Being sure to cover seams

Cover Mounting Holes (4) Places

Apply Silicone Caulk Around entire flange (4) sides for final installation