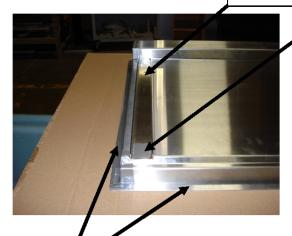

#### **Wall Mount Assembly**

Cover Edge Flange Seams

Cover Seams Under and Around U-Channel (4) Places

Tape Top, Bottom, and Sides Being sure to cover seams

Cover Mounting Holes (4) Places

Apply Silicone Caulk Around entire flange (4) sides for final installation