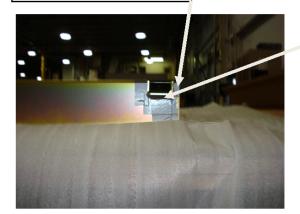

### For proper installation and to eliminate water seepage into the wall:

**NOTE:** Final Installation into wall requires a Silicone Caulk around entire Folding Seat Assembly.

**Product Required:** Eternabond, Webseal Waterproof Tape (20' required per complete unit) Manufacturers instructions must be followed. Also see Eternabond Tips and Installation Instructions (http://www.eternabond.com/v/vspfiles/assets/images/eb\_hvac\_tips\_install.pdf).

#### **Wall Mount Assembly**

Cover Edge Flange Seams

Cover Seams Under and Around U-Channel (4) Places

Tape Top, Bottom, and Sides Being sure to cover seams

Cover Mounting Holes (4) Places

Apply Silicone Caulk Around entire flange (4) sides for final installation