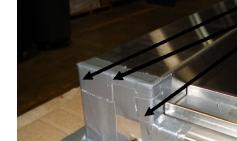

#### **Wall Mount Assembly**

Cover Edge Flange Seams

Cover Seams Under and Around U-Channel (4) Places

Tape Top, Bottom, and Sides Being sure to cover seams

Cover Mounting Holes (4) Places

Apply Silicone Caulk Around entire flange (4) sides for final installation