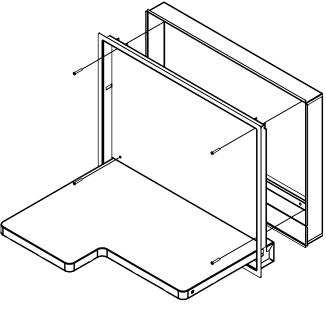

| PARTS LIST |     |                                                    |
|------------|-----|----------------------------------------------------|
| ITEM       | QTY | DESCRIPTION                                        |
| 1          | 1   | Wall Mount Assembly                                |
| 2          | 1   | Folding Seat Assembly                              |
| 3          | 4   | Socket Cap Screw, SST Btn. Hd., 1/4-20 UNC x 1 1/2 |
| 4          | 1   | T27 Torx Insert Bit                                |

Tools Needed 1/4" Hex Driver

\*WALL MOUNT ASSEMBLY INFORMATION Wall Mount Assembly must be securely anchored to supporting wall to function properly. Face must be flush in all cases. For different wall types follow these guidelines.