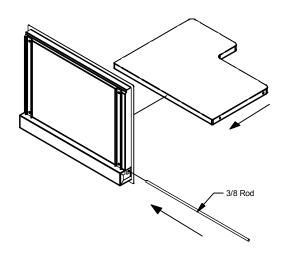

#### OPPOSITE HAND ASSEMBLY INSTUCTIONS.

Step 1: Remove 3/8" Rod From Stainless Steel Folding Seat Assembly

STEP 2: Turn Seat Over To Opposite Side

STEP 3: Reinsert the 3/8 Rod thorugh Housing and Seat.

Rev. C - 12/20/16 091-778