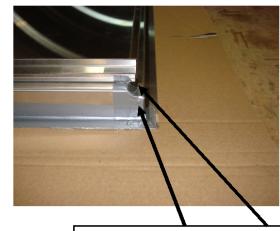

### For proper installation and to eliminate water seepage into the wall:

**NOTE:** Final Installation into wall requires a Silicone Caulk around entire Folding Seat Assembly.

**Product Required:** Eternabond, Webseal Waterproof Tape (20' required per complete unit) Manufacturers instructions must be followed. Also see Eternabond Tips and Installation Instructions (http://www.eternabond.com/v/vspfiles/assets/images/eb\_hvac\_tips\_install.pdf).

#### **Wall Mount Assembly**

Cover Edge Flange Seams

Cover Seams Under and Around U-Channel (4) Places

Tape Top, Bottom, and Sides Being sure to cover seams

Cover Mounting Holes (4) Places

Apply Silicone Caulk Around entire flange (4) sides for final installation