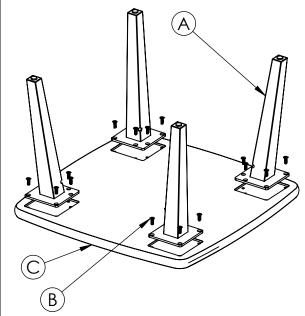

| Parts List |      |              |                                             | Tools Needed                 |
|------------|------|--------------|---------------------------------------------|------------------------------|
| ITEM       | QTY. | PART NUMBER  | DESCRIPTION                                 | Low RPM Variable Speed Drill |
| Α          | 4    | 005-123-XXX  | TAble Leg Assy, Harmony, Finish XXX         |                              |
| В          | 20   | 021-150      | Screw, 1/4-20 x 7/8", Torx T-30, Back Oxide |                              |
| С          | 1    | 051-L001-XXX | End Table, Harmony, Top Assy                |                              |
| OR         |      |              |                                             |                              |
| C2         | 1    | 051-L005-XXX | Coffee Table, Harmony, Top Assy             |                              |

## **STEP 2**:

Attach the Leg Assy. (A) to Tabel Top (C/C2) Using (5)1/4-20 x 7/8" Screws (B). Repeat for each Leg.