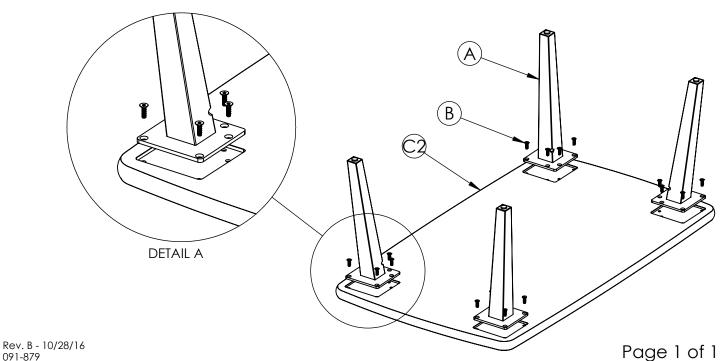

| Parts List |      |              |                                             | Tools Needed                 |
|------------|------|--------------|---------------------------------------------|------------------------------|
| ITEM       | QTY. | PART NUMBER  | DESCRIPTION                                 | Low RPM Variable Speed Drill |
| Α          | 4    | 005-123-XXX  | TAble Leg Assy, Harmony, Finish XXX         |                              |
| В          | 20   | 021-150      | Screw, 1/4-20 x 7/8", Torx T-30, Back Oxide |                              |
| С          | 1    | 051-L001-XXX | End Table, Harmony, Top Assy                |                              |
| OR         |      |              |                                             |                              |
| C2         | 1    | 051-L005-XXX | Coffee Table, Harmony, Top Assy             |                              |

## **STEP 2**:

Attach the Leg Assy. (A) to Tabel Top (C/C2) Using (5)1/4-20 x 7/8" Screws (B). Repeat for each Leg.