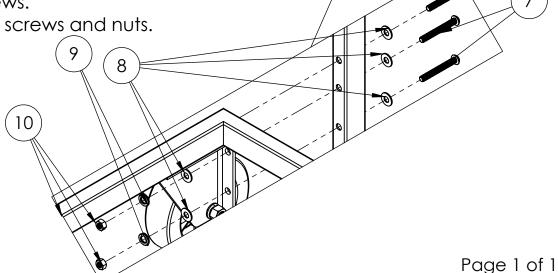

Place the lock washer (9), flat washers (8) and nut(10) on the screw(7) and tighten by hand. Repaet for all screws.

Evenly tighten the screws and nuts.

Rev. A - 6/20/17

091-892