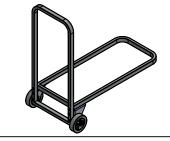

| ITEM | DESCRIPTION                                        | QTY. |
|------|----------------------------------------------------|------|
| 1    | 6 IN WHEEL                                         | 2    |
| 2    | 1/2"-13 Thread Size, 3-1/4" Long Hex Head Screw    | 2    |
| 3    | 1/2" FLAT WASHER                                   | 6    |
| 4    | DOLLY TUBE ASSEMBLY                                | 1    |
| 5    | DOLLY TUBE, HANDLE                                 | 1    |
| 6    | 1/2"-13 Thread Size 18-8 SS Hex Nut Black-Oxide    | 2    |
| 7    | 5/16"-18 Thrd , 2-1/2" L Hex Dr Rd Hd Screw, Black | 4    |
| 8    | 5/16 BLACK-OXIDE 18-8 STAINLESS STEEL FLAT WASHER  | 10   |
| 9    | Washer, Lock, 3/8", Black Oxide                    | 4    |
| 10   | 5/16X18 STEEL HEX NUT, BLACK                       | 4    |
| 11   | 5/16"-18 Thrd, 2" L Hex Drive Rd Hd Screw, Black   | 2    |
| 12   | For 1/2" Screws, 18-8 SS Split Lock Washer         | 2    |

Prior to assembly - Open all packaging and confirm Parts List. Keep all tubes on a protective surface during assembly.

Place the Handle (Item 5) perpendicular to the Wheel assembly(Item 4) as shown. Start with top 2"L Screws (Item 11). Be sure to hand start to avoid cross-threading.