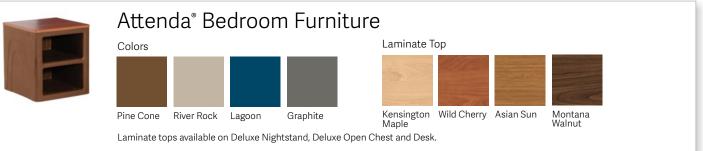

### Pine Cone

Rich, familiar and grounding. The color of terra firma, soil and the earth. Pine cone behaves as a foundational neutral, easily partnered with other color options.

#### Lagoon

Soothing, tranquil and contemplative. The color of sapphire, blue birds and fresh water. Lagoon is easily used in high quantities, but will never compete with other materials and color.

### Graphite

Proud, approachable and expansive. Graphite is a confident neutral. The color of pewter, metamorphic rock, and treasured land and sea fauna. Graphite is a staple with an earnest voice.

### **River Rock**

Alleviating, timeless and quiet. The color of stone, rock and alloy. River Rock allows other colors and materials to be showcased to their fullest.