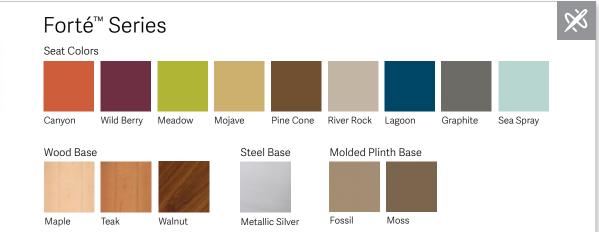

#### Canyon

Spirited, youthful and enthusiastic. Canyon is an approachable persimmon color that evokes radiant sunsets and harvest moons. When added to a palette, as a pop or a primary, Canyon will bring forth thoughtful expression.

#### Meadow

Gleeful, lively and vital. Meadow is the color of spring gardens, grasshoppers and wildflower fields. Sprightly, uplifting and harmonious. It's the essence of nature. Meadow is expressive but never overpowering and is an ideal complement to every color.

### Pine Cone

Rich, familiar and grounding. The color of terra firma, soil and the earth. Pine cone behaves as a foundational neutral, easily partnered with other color options.

#### Lagoon

Soothing, tranquil and contemplative. The color of sapphire, blue birds and fresh water. Lagoon is easily used in high quantities, but will never compete with other materials and color.

### Sea Spray

Breezy and refreshing. Sea Spray takes us to the Caribbean, far away island waters, summer pool parties and sun-kissed dew drops. With just a hint of mint, it's cooling and calming. A perfect partner for all palettes.

### Wild Berry

Velvety, lush and assured. Wild Berry is the color of farm-to-table ripened berries, produce and fermented grapes. It's a time-honored color designating prosperity and abundance. Behaving as a hue or a neutral, soft spoken but unyielding. This color partners with all others to provide added interest.

### Mojave

Welcoming, warm and classic. Mojave is a sunlit neutral with panache. A blithe camel with authenticity, this heritage color echoes America's deserts, farmlands and shimmering beaches.

### **River Rock**

Alleviating, timeless and quiet. The color of stone, rock and alloy. River Rock allows other colors and materials to be showcased to their fullest.

### Graphite

Proud, approachable and expansive. Graphite is a confident neutral. The color of pewter, metamorphic rock, and treasured land and sea fauna. Graphite is a staple with an earnest voice.