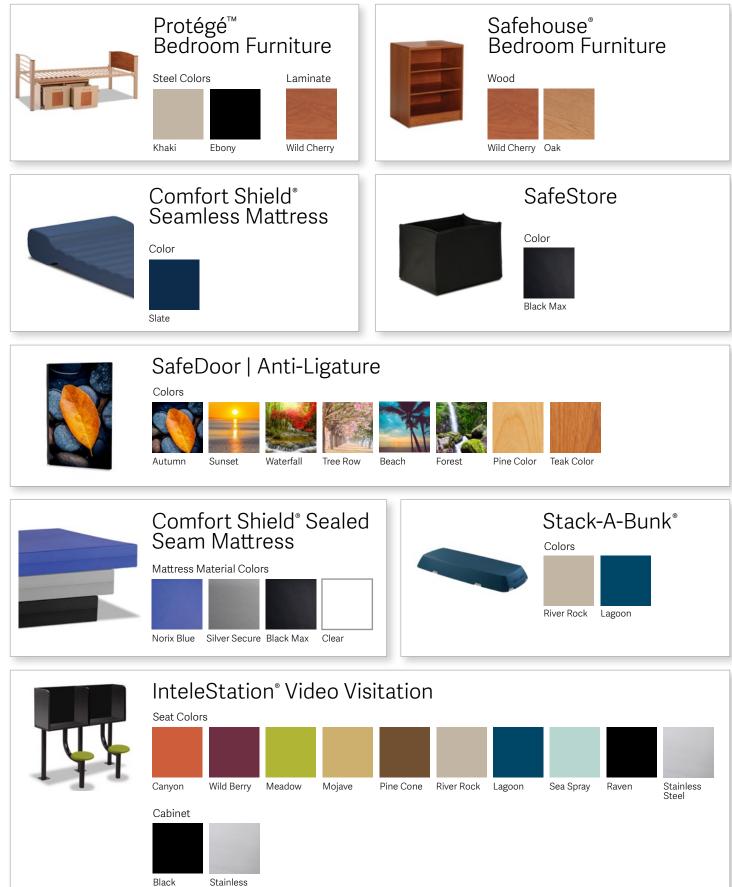

### Kids Furniture Palette

Norix Furniture's line of fun and durable kids furniture is available in a vibrant and engaging color palette made up of six different poppy hues that are certain to resonate with children and inspire their imagination.

| Canary   | Cobalt      |
|----------|-------------|
| Fuchsia  | Grey Velvet |
| Lily Pad | Рорру       |