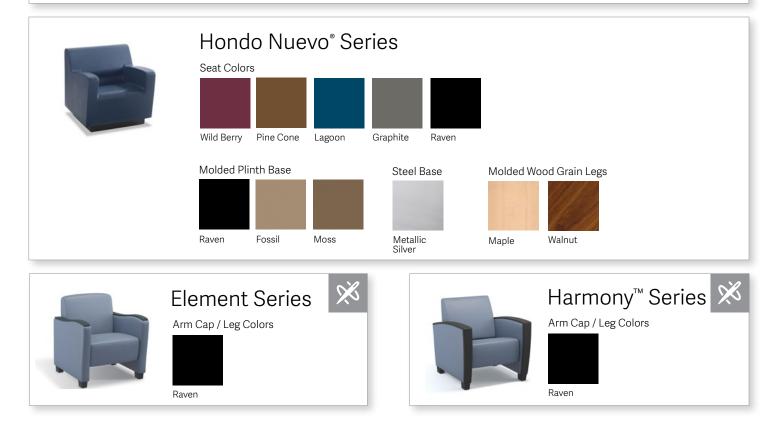

#### Raven

Deep, classic and proud. The color of charcoal, lava and midnight. Raven is a timeless staple that grounds.

## Norix Product Series

Products that include this icon Kare available with upholstery and fabric options.

| Affinity Series<br>Wood Backs Arm Caps Frames<br>Maple Walnut (Stain) Black Metallic Silver                                                                                                                                                                                                                                                                                                                                                                                                                                                                                                                                                                                                                                                                                                                                                                                                                                                                                                                                                                                                                                                                                                                                                                               | × |
|---------------------------------------------------------------------------------------------------------------------------------------------------------------------------------------------------------------------------------------------------------------------------------------------------------------------------------------------------------------------------------------------------------------------------------------------------------------------------------------------------------------------------------------------------------------------------------------------------------------------------------------------------------------------------------------------------------------------------------------------------------------------------------------------------------------------------------------------------------------------------------------------------------------------------------------------------------------------------------------------------------------------------------------------------------------------------------------------------------------------------------------------------------------------------------------------------------------------------------------------------------------------------|---|
| Terra <sup>™</sup> Series<br><sup>Wood Arm Caps</sup><br>Maple Teak Walnut Arm Caps Frames<br><sup>Arm Caps</sup><br><sup>Arm Caps</sup><br><sup>Arm Caps</sup><br><sup>Arm Caps</sup><br><sup>Black</sup><br><sup>Metallic Silver</sup>                                                                                                                                                                                                                                                                                                                                                                                                                                                                                                                                                                                                                                                                                                                                                                                                                                                                                                                                                                                                                                  | × |
| Forma SeriesLaminate Cube TopsMolded Plinth BaseSteel BaseImage: Steel Base <th>×</th> | × |
| Wink <sup>™</sup> Series<br>Seat Colors<br>Canyon Wild Berry Meadow Mojave Pine Cone River Rock Lagoon Graphite Sea Spray                                                                                                                                                                                                                                                                                                                                                                                                                                                                                                                                                                                                                                                                                                                                                                                                                                                                                                                                                                                                                                                                                                                                                 | × |
| RockSmart <sup>™</sup><br>Seat Colors<br>Canyon Wild Berry Meadow Mojave Pine Cone River Rock Lagoon Graphite Sea Spray                                                                                                                                                                                                                                                                                                                                                                                                                                                                                                                                                                                                                                                                                                                                                                                                                                                                                                                                                                                                                                                                                                                                                   |   |
| Toughcare <sup>®</sup> Series<br>Colors<br>Canyon Wild Berry Meadow Mojave Pine Cone River Rock Lagoon Graphite Sea Spray                                                                                                                                                                                                                                                                                                                                                                                                                                                                                                                                                                                                                                                                                                                                                                                                                                                                                                                                                                                                                                                                                                                                                 |   |