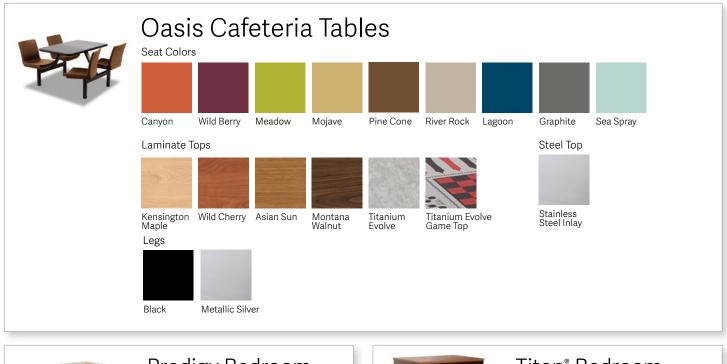

#### Canyon

Spirited, youthful and enthusiastic. Canyon is an approachable persimmon color that evokes radiant sunsets and harvest moons. When added to a palette, as a pop or a primary, Canyon will bring forth thoughtful expression.

#### Meadow

Gleeful, lively and vital. Meadow is the color of spring gardens, grasshoppers and wildflower fields. Sprightly, uplifting and harmonious. It's the essence of nature. Meadow is expressive but never overpowering and is an ideal complement to every color.

### Pine Cone

Rich, familiar and grounding. The color of terra firma, soil and the earth. Pine cone behaves as a foundational neutral, easily partnered with other color options.

#### Lagoon

Soothing, tranquil and contemplative. The color of sapphire, blue birds and fresh water. Lagoon is easily used in high quantities, but will never compete with other materials and color.

### Sea Spray

Breezy and refreshing. Sea Spray takes us to the Caribbean, far away island waters, summer pool parties and sun-kissed dew drops. With just a hint of mint, it's cooling and calming. A perfect partner for all palettes.

### Wild Berry

Velvety, lush and assured. Wild Berry is the color of farm-to-table ripened berries, produce and fermented grapes. It's a time-honored color designating prosperity and abundance. Behaving as a hue or a neutral, soft spoken but unyielding. This color partners with all others to provide added interest.

### Mojave

Welcoming, warm and classic. Mojave is a sunlit neutral with panache. A blithe camel with authenticity, this heritage color echoes America's deserts, farmlands and shimmering beaches.

### **River Rock**

Alleviating, timeless and quiet. The color of stone, rock and alloy. River Rock allows other colors and materials to be showcased to their fullest.

### Graphite

Proud, approachable and expansive. Graphite is a confident neutral. The color of pewter, metamorphic rock, and treasured land and sea fauna. Graphite is a staple with an earnest voice.

### X-Base Tables

Maple

Evolve Game Top

Black

Laminate Base

Max-Master Tables® Seat Colors Wild Berry Canyon Meadow Mojave Pine Cone River Rock Lagoon Sea Spray Raven Stainless Steel Laminate Tops Kensington Wild Cherry Asian Sun Maple Montana Titanium Titanium Evolve Game Top Walnut Evolve Stainless Steel Tops Legs Stainless Steel with Quietcore Metallic Silver Stainless Steel Black \*Available on 42″ and 54″ round \*Available on 30" x 72" and 30" x 96" For complete details see norix.com. Options may vary depending on your configuration.