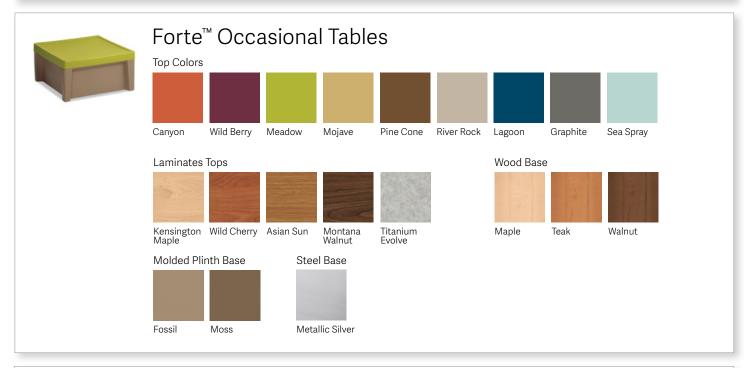

#### Canyon

Spirited, youthful and enthusiastic. Canyon is an approachable persimmon color that evokes radiant sunsets and harvest moons. When added to a palette, as a pop or a primary, Canyon will bring forth thoughtful expression.

#### Meadow

Gleeful, lively and vital. Meadow is the color of spring gardens, grasshoppers and wildflower fields. Sprightly, uplifting and harmonious. It's the essence of nature. Meadow is expressive but never overpowering and is an ideal complement to every color.

### Pine Cone

Rich, familiar and grounding. The color of terra firma, soil and the earth. Pine cone behaves as a foundational neutral, easily partnered with other color options.

#### Lagoon

Soothing, tranquil and contemplative. The color of sapphire, blue birds and fresh water. Lagoon is easily used in high quantities, but will never compete with other materials and color.

### Sea Spray

Breezy and refreshing. Sea Spray takes us to the Caribbean, far away island waters, summer pool parties and sun-kissed dew drops. With just a hint of mint, it's cooling and calming. A perfect partner for all palettes.

### Wild Berry

Velvety, lush and assured. Wild Berry is the color of farm-to-table ripened berries, produce and fermented grapes. It's a time-honored color designating prosperity and abundance. Behaving as a hue or a neutral, soft spoken but unyielding. This color partners with all others to provide added interest.

### Mojave

Welcoming, warm and classic. Mojave is a sunlit neutral with panache. A blithe camel with authenticity, this heritage color echoes America's deserts, farmlands and shimmering beaches.

### **River Rock**

Alleviating, timeless and quiet. The color of stone, rock and alloy. River Rock allows other colors and materials to be showcased to their fullest.

### Graphite

Proud, approachable and expansive. Graphite is a confident neutral. The color of pewter, metamorphic rock, and treasured land and sea fauna. Graphite is a staple with an earnest voice.