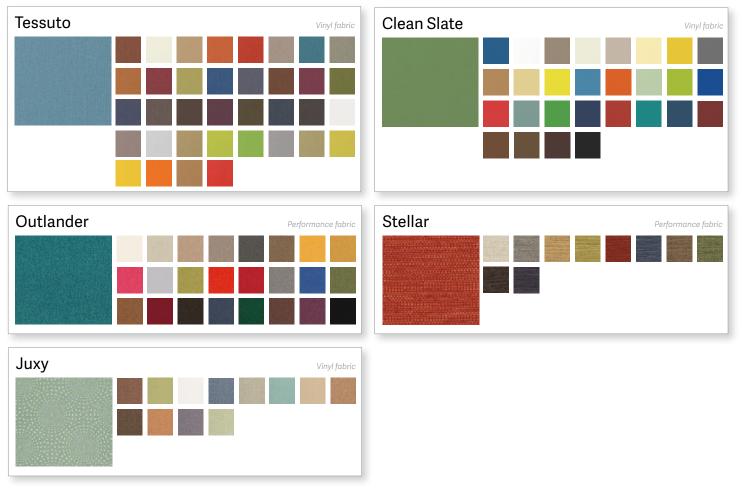

Tables



Maple









Evolve Game Top

Black

Laminate Base

Max-Master Tables® Seat Colors Wild Berry Canyon Meadow Mojave Pine Cone River Rock Lagoon Sea Spray Raven Stainless Steel Laminate Tops Kensington Wild Cherry Asian Sun Maple Montana Titanium Titanium Evolve Game Top Walnut Evolve Stainless Steel Tops Legs Stainless Steel with Quietcore Metallic Silver Stainless Steel Black \*Available on 42″ and 54″ round \*Available on 30" x 72" and 30" x 96" For complete details see norix.com. Options may vary depending on your configuration.









Black Laminate Steel

# Norix Fabric Offerings

### Fabric Library - Grade A











### Fabric Library - Grade B



### Fabric Library - Grade B - Continued



### Fabric Library - Grade C







### Fabric Library - Grade C - Continued



### Fabric Library - Grade D



### Fabric Library - Grade E



Performance fabric

### Fabric Library - Grade F



### Fabric Library - Grade G



### Fabric Library - Grade H





AT NORIX, WE DESIGN INNOVATIVE, ROBUST FURNITURE THAT MEETS THE REAL-WORLD NEED FOR HUMANIZING CHALLENGING ENVIRONMENTS. Norix is not just a corporation, we're a family. We care about the people we serve, our community and our team.

We create contemporary designs that humanize our industry without sacrificing robust structural integrity.

Our products are built with the wellbeing of the people who use the furniture in mind, as well as the people around them.

#### norix.com



AT NORIX, WE DESIGN INNOVATIVE, ROBUST FURNITURE THAT MEETS THE REAL-WORLD NEED FOR HUMANIZING CHALLENGING ENVIRONMENTS.



One Innov