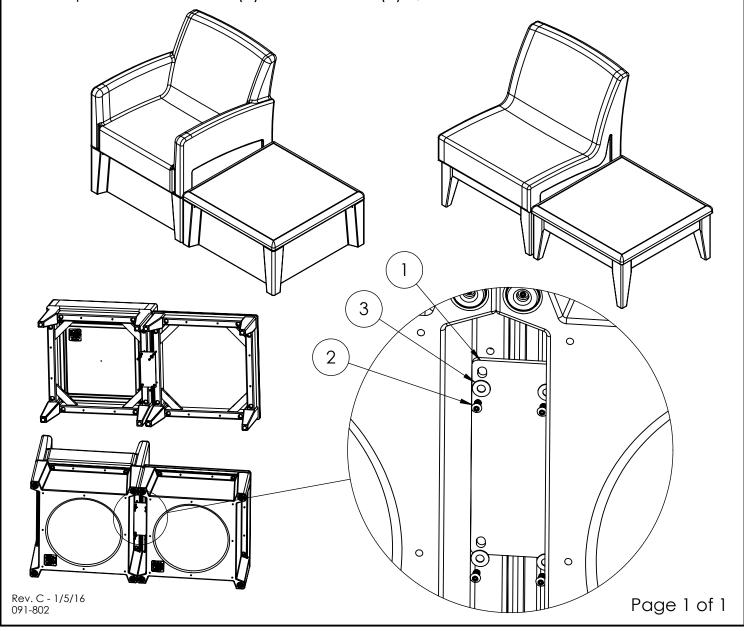

| PARTS LIST |     |             |                                                                        |
|------------|-----|-------------|------------------------------------------------------------------------|
| ITEM NO.   | QTY | PART NUMBER | DESCRIPTION                                                            |
| 1          | 2   | 011-020     | Plate, Ganging, Forte, Lounge                                          |
| 2          | 4   | 021-070     | Screw, Machine, 1/4"-20 X .75", BH, Pin in Torx®, T-27, Zinc, Thd. Lk. |
| 3          | 4   | 026-006     | Washer, Flat, 11/32 ID x 3/4" OD x 0.050 THK 18-8 SST                  |
| 4          | 1   | 071-001     | Pin in Torx Bit, T-27                                                  |

Line the ganging plate with bottom holes of the Wood / Molded Base Secure plate to bases with (4) Washers and (4) 1/4-20 Screws.