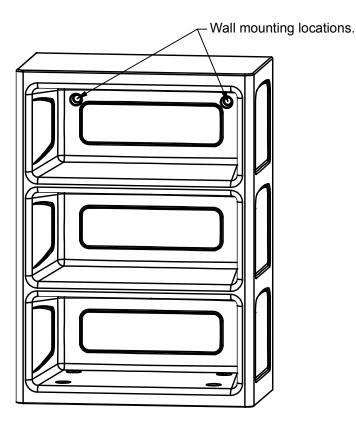

Unit may be secured to wall by drilling through the two locations in the back wall of unit. Use appropriate mounting hardware to secure unit to wall.