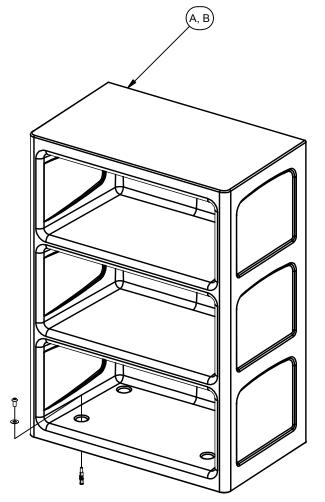

| <u>Parts List</u> |     |             |                             |
|-------------------|-----|-------------|-----------------------------|
| ITEM              | QTY | PART NUMBER | DESCRIPTION                 |
| Α                 | 1   | ATN700-XXX  | Attenda Open Chest          |
| В                 | 1   | ATN750-XXX  | Attenda Open Chest with Top |

Ensure that steel sleeves are installed in floor mounting holes. If any sleeves are missing, contact Norix Customer Service.

Caulk may be used in caulk groove on back and/or bottom of product.

Use suitable anchor in four places to secure unit to floor.